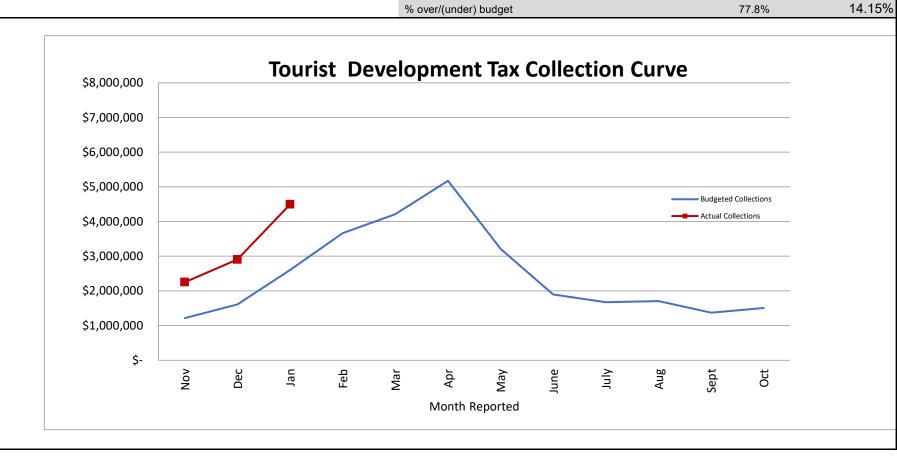

34,074,302

| Budget | Comparison |
|--------|------------|
|        |            |

| Budget Companison | <del>.</del>         |                          |                         |                       |                              |                     |
|-------------------|----------------------|--------------------------|-------------------------|-----------------------|------------------------------|---------------------|
|                   | 5 Yr History-<br>Cum | 5 Yr History-<br>Monthly | Budgeted<br>Collections | Actual<br>Collections | Budget to Actual<br>Variance | Updated<br>Forecast |
| Nov               | 4.1%                 | 4.1%                     | 1,214,583               | 2,250,846             | 1,036,263                    | 2,250,846           |
| Dec               | 9.5%                 | 5.4%                     | 1,612,820               | 2,908,930             | 1,296,110                    | 2,908,930           |
| Jan               | 18.2%                | 8.7%                     | 2,603,922               | 4,495,951             | 1,892,029                    | 4,495,951           |
| Feb               | 30.5%                | 12.3%                    | 3,665,032               | -                     | -                            | 3,665,032           |
| Mar               | 44.6%                | 14.1%                    | 4,216,359               | -                     | -                            | 4,216,359           |
| Apr               | 61.9%                | 17.3%                    | 5,175,604               | -                     | -                            | 5,175,604           |
| May               | 72.7%                | 10.8%                    | 3,209,421               | -                     | -                            | 3,209,421           |
| June              | 79.0%                | 6.3%                     | 1,892,959               | -                     | -                            | 1,892,959           |
| July              | 84.6%                | 5.6%                     | 1,671,124               | -                     | -                            | 1,671,124           |
| Aug               | 90.4%                | 5.7%                     | 1,709,348               | -                     | -                            | 1,709,348           |
| Sept              | 94.9%                | 4.6%                     | 1,371,164               | -                     | -                            | 1,371,164           |
| Oct               | 100.0%               | 5.1%                     | 1,507,563               | -                     | -                            | 1,507,563           |
| Total             | 100.0%               | 100.0%                   | 29,849,900              | 9,655,727             | 4,224,402                    | 34,074,302          |
|                   | •                    |                          | 0/ //   1   1   1       |                       | == 00/                       | 44450/              |

| Budget Comparison |                  |                          |                         |                       |                              |                     |  |
|-------------------|------------------|--------------------------|-------------------------|-----------------------|------------------------------|---------------------|--|
|                   | 5 Yr History-Cum | 5 Yr History-<br>Monthly | Budgeted<br>Collections | Actual<br>Collections | Budget to Actual<br>Variance | Updated<br>Forecast |  |
| Nov               | 4.1%             | 4.1%                     | 1,214,583               | 2,250,846             | 1,036,263                    | 2,250,846           |  |
| Dec               | 9.5%             | 5.4%                     | 1,612,820               | 2,908,930             | 1,296,110                    | 2,908,930           |  |
| Jan               | 18.2%            | 8.7%                     | 2,603,922               | 4,495,951             | 1,892,029                    | 4,495,951           |  |
| Feb               | 30.5%            | 12.3%                    | 3,665,032               | -                     | -                            | 3,665,032           |  |
| Mar               | 44.6%            | 14.1%                    | 4,216,359               | -                     | -                            | 4,216,359           |  |
| Apr               | 61.9%            | 17.3%                    | 5,175,604               | -                     | -                            | 5,175,604           |  |
| May               | 72.7%            | 10.8%                    | 3,209,421               | -                     | -                            | 3,209,421           |  |
| June              | 79.0%            | 6.3%                     | 1,892,959               | -                     | -                            | 1,892,959           |  |
| July              | 84.6%            | 5.6%                     | 1,671,124               | -                     | -                            | 1,671,124           |  |
| Aug               | 90.4%            | 5.7%                     | 1,709,348               | -                     | -                            | 1,709,348           |  |
| Sept              | 94.9%            | 4.6%                     | 1,371,164               | -                     | -                            | 1,371,164           |  |
| Oct               | 100.0%           | 5.1%                     | 1,507,563               | -                     | -                            | 1,507,563           |  |
| Total             | 100.0%           | 100.0%                   | 29,849,900              | 9,655,727             | 4,224,402                    | 34,074,302          |  |
| <u> </u>          | _                | _                        | % over/(under) budget   |                       | 77.8%                        | 14.15%              |  |