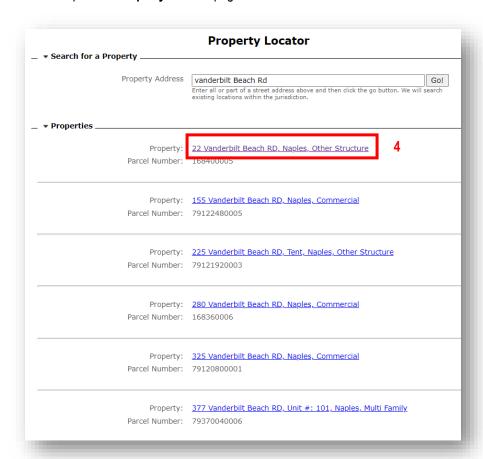

4. For the **Properties** results list, click on the property address or the parcel link. **Note:** This will open the **Property Review** page.

V2 DP Rev 1.18.22 Page 3 of 8

5. Review information on the **Property Review** page. Application groups and Code complaints are located at the bottom of the screen.