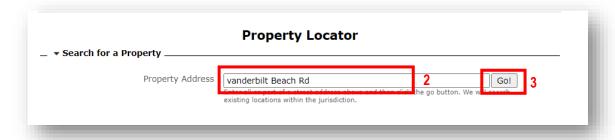

## Search by property address or parcel number

1. Click the **Property Search** link.

V2 DP Rev 1.18.22 Page 2 of 8

- 2. Enter all or part of the street address or parcel number in the **Property Address** box.
- 3. Click the **Go** button.

**Note:** This may open the **Properties** results list or open the **Property Review** page.

- Tip 1: Use the abbreviations for street (ST), boulevard (BLVD), lane (LN), southwest (SW) instead of typing them out.
- **Tip 2:** Sometimes typing less of the address will provide better results because the search is sensitive to spacing and characters.