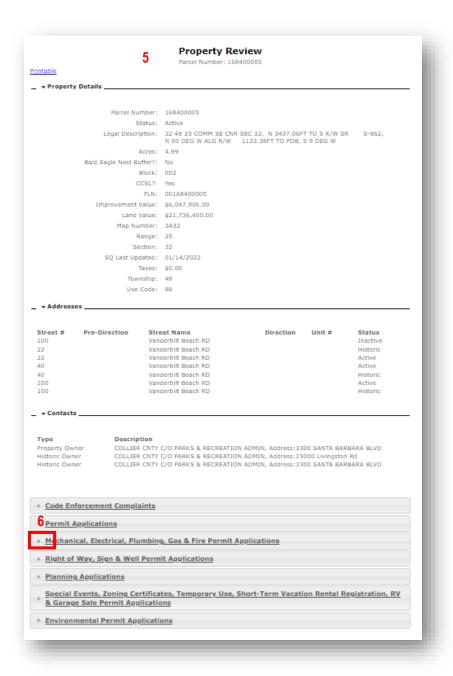

4. For the **Properties** results list, click on the property address or the parcel link. **Note:** This will open the **Property Review** page.

V2 DP Rev 1.18.22 Page 3 of 8

5. Review information on the **Property Review** page. Application groups and Code complaints are located at the bottom of the screen.

**Note:** This page provides information on the property including current and historical building applications, code complaints, special events, and other Collier County Growth Management applications dating back to the year 2011. It also lists historical and current property owners.

6. Click on the arrow next to Group.

An example is searching for an Electrical application

V2 DP Rev 1.18.22 Page 4 of 8

7. Click on the **Reference Number** link to open up the **Status** page.

8. Review the **Status** page and click **Expand All** to see more information. **Note:** If you are signed into the portal, you can see more details.