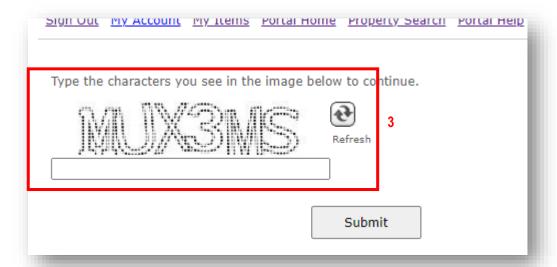

## Building, Remodel & Accessory Permits

Apply for Permit Impact Fee Calculator Request a Meeting Status and Fees

2

V2 DP Rev 1.18.22 Page 8 of 8

3. Enter the Captcha, if applicable.

- 4. Enter all or part of a permit or reference number.
- 5. Click the GO button.