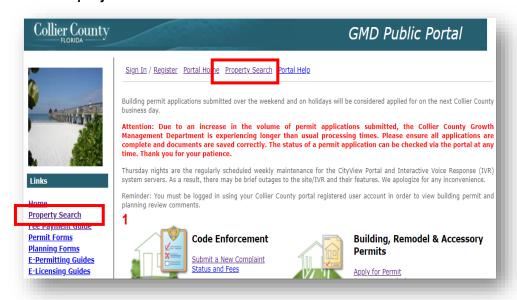

## Search by property address or parcel number

1. Click the **Property Search** link.

V2 DP Rev 1.18.22 Page 2 of 8

- 2. Enter all or part of the street address or parcel number in the **Property Address** box.
- 3. Click the **Go** button.