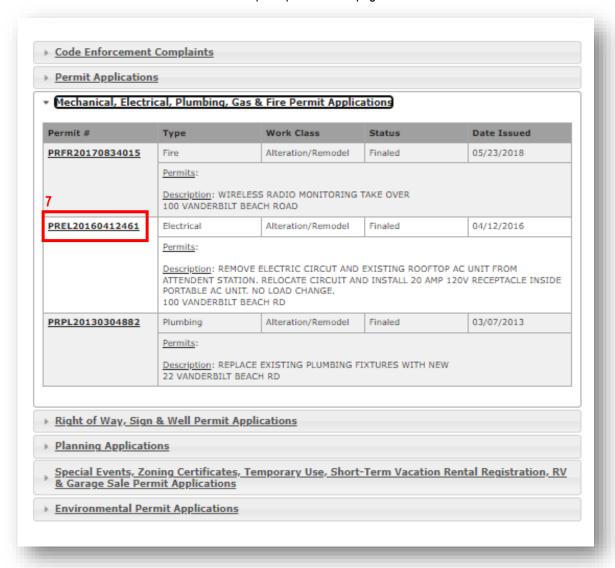

6. Click on the arrow next to Group.

An example is searching for an Electrical application

V2 DP Rev 1.18.22 Page 4 of 8

7. Click on the **Reference Number** link to open up the **Status** page.

8. Review the **Status** page and click **Expand All** to see more information. **Note:** If you are signed into the portal, you can see more details.

### c. Mechanical, Electrical, Plumbing, Gas & Fire Permits group

- i. Examples: Applying for generator install, water heater replacement, air conditioner replacement, irrigation sprinklers, exhaust hoods, walk-in coolers, etc.
- ii. Examples: Applying for fire alarms, fire sprinkler systems, fire pumps, spray booths, tents, etc.

#### Mechanical, Electrical, Plumbing, Gas & Fire Permits

Apply for Permit

Request a Meeting Status and Fees Upload Submittals