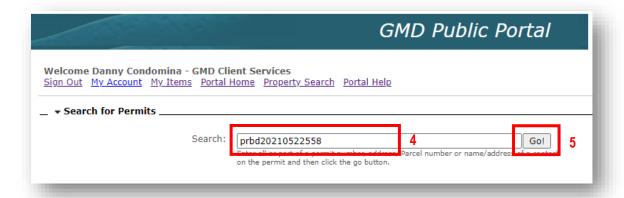

## Building, Remodel & Accessory Permits

Apply for Permit Impact Fee Calculator Request a Meeting Status and Fees

2

V2 DP Rev 1.18.22 Page 8 of 8

3. Enter the Captcha, if applicable.

- 4. Enter all or part of a permit or reference number.
- 5. Click the GO button.