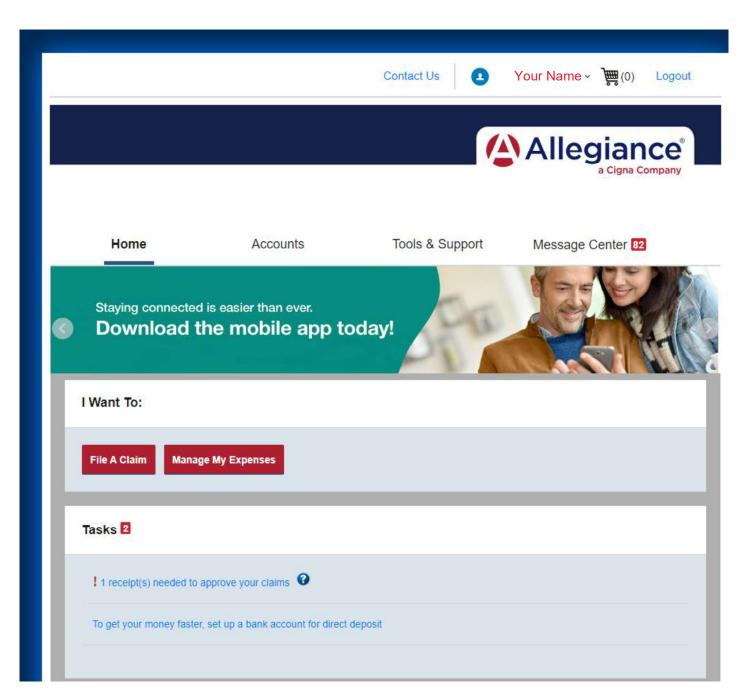

## My Account

Click on your name, and a list will drop down.

Click on "Banking/Cards"

Home Accounts Tools & Support Message Center 82 Banking / Cards **Bank Accounts Debit Cards** Add Bank Account No bank accounts exist Your NAME Card Number: Status: Active Expires: 12/31/3000 Effective: 12/23/3000 Report Lost/Stolen Order Replacement † Request New Personal Identification Number (PIN) Toll Free Number: (866) 898-9795