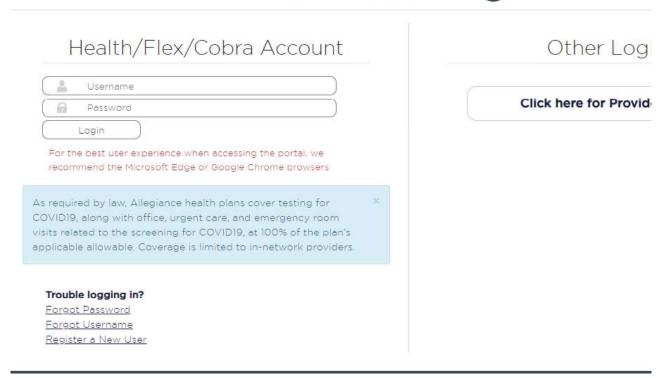

## How to set up Allegiance Direct Deposit for Flex and HRA accounts.

Go to: www.askallegiance.com/Account/Login

## **Account Login**