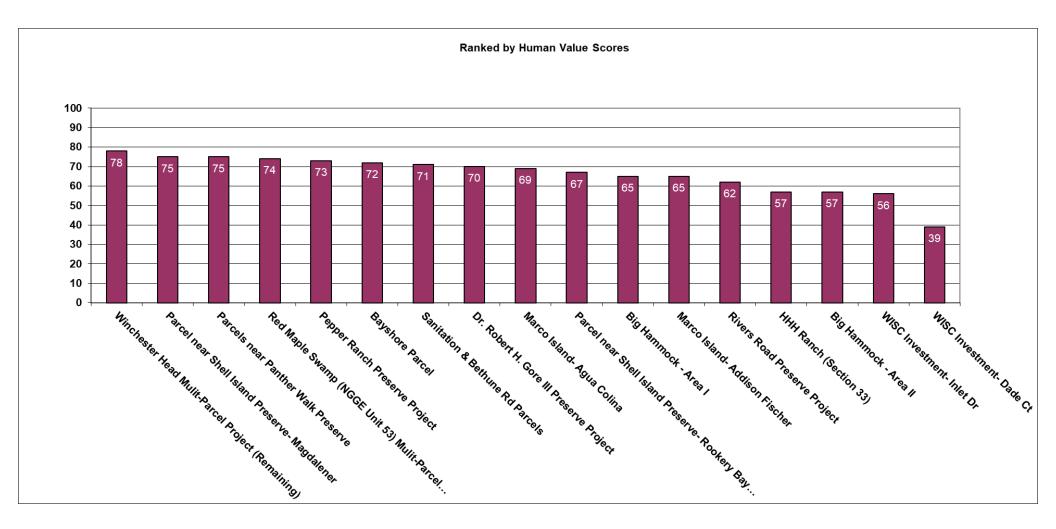

| Name                                                                 | Property Owner                                                                                                                                                                                                                                                                                                                                                                   | TPA   | Ecological<br>Sub-Score | Human<br>Values<br>Sub-Score | Management<br>Sub-Score | Vulnerability<br>Sub-Score | Total<br>Score | Estimated<br>Cost | Acreage<br>Size | Cost per<br>Acre      | Initial Exotic<br>Cost | Ongoing Est. Annual Exotics Control Cost | Initial Preserve<br>Infrastructure | Ongoing<br>Preserve<br>Infrastructure<br>Cost | Initial Total Estimated Management Cost* | Total Initial<br>Cost Per<br>Acre |
|----------------------------------------------------------------------|----------------------------------------------------------------------------------------------------------------------------------------------------------------------------------------------------------------------------------------------------------------------------------------------------------------------------------------------------------------------------------|-------|-------------------------|------------------------------|-------------------------|----------------------------|----------------|-------------------|-----------------|-----------------------|------------------------|------------------------------------------|------------------------------------|-----------------------------------------------|------------------------------------------|-----------------------------------|
| Dr. Robert H. Gore III Preserve Project                              | Argay Est, Lorraine E Dicks, Kenneth<br>Cedeno, Eugen D'Angelo, Charles E<br>Bailey, Carol Rudnick                                                                                                                                                                                                                                                                               | NGGE  | 65                      | 70                           | 73                      | 50                         | 258            | \$193,500         | 17.59           | \$11,800-<br>\$13,000 | \$10,000.00            | \$5,000.00                               | \$5,000.00                         | \$5,000.00                                    | \$15,000.00                              | \$852.76                          |
| Sanitation & Bethune Rd Parcels                                      | Barron Collier Partnership                                                                                                                                                                                                                                                                                                                                                       | Urban | 97                      | 71                           | 58                      | 45                         | 271            | \$3,900,000       | 370.00          | \$10,500              | \$240,000.00           | \$80,000.00                              | \$147,400.00                       | \$825.00                                      | \$387,400.00                             | \$1,047.03                        |
| Parcel near Shell Island Preserve-<br>Magdalener                     | Josef Magdalenar                                                                                                                                                                                                                                                                                                                                                                 | Urban | 72                      | 75                           | 68                      | 50                         | 265            | \$1,180,000       | 18.73           | \$63,001              | \$16,857.00            | \$5,150.00                               | \$32,500.00                        | \$2,000.00                                    | \$49,357.00                              | \$2,635.18                        |
| Parcel near Shell Island Preserve-<br>Rookery Bay Business Park      | Rookery Bay Business Park LLC                                                                                                                                                                                                                                                                                                                                                    | Urban | 58                      | 67                           | 30                      | 100                        | 255            | \$11,242,000      | 40.88           | \$275,000             | \$140,000.00           | \$16,352.00                              | \$49,500.00                        | \$3,000.00                                    | \$189,500.00                             | \$4,635.52                        |
| Rivers Road Preserve Project                                         | J Popp, E Eravec, S Eschuk                                                                                                                                                                                                                                                                                                                                                       | RFMUD | 79                      | 62                           | 65                      | 45                         | 251            | \$1,620,200       | 29.10           | \$50,000              | \$15,000.00            | \$6,000.00                               | \$10,500.00                        | \$0.00                                        | \$25,500.00                              | \$876.29                          |
| HHH Ranch (Section 33)                                               | Hussey & Vega                                                                                                                                                                                                                                                                                                                                                                    | RFMUD | 59                      | 57                           | 65                      | 0                          | 181            | \$1,262,000       | 252.00          | \$5,000               | \$125,000.00           | \$50,000.00                              | \$53,000.00                        | \$5,200.00                                    | \$178,000.00                             | \$706.35                          |
| Parcels near Panther Walk Preserve                                   | Sandra Burns, David Joyce c/o D & J<br>Investors, Blanca Pena c/o Kroneman<br>Express, David Wright. Barry<br>Grossman, Charles & Linda Anderson,<br>Virginia M Meyer Trust, Paul & Alicia<br>Moylan, Charles & Nary Hackman,<br>Isabel Gonzalez, Veronica Houghton,<br>Jenett Hohnson, William thommen,<br>Kathleen Macrina, Maribeth Selvig,<br>Sanchez Rev/Trust, Lois Behnke | NGGE  | 64                      | 75                           | 87                      | 50                         | 276            | \$916,500         | 38.45           | \$23,836              | \$11,550.00            | \$5,775.00                               | \$2,000.00                         | \$0.00                                        | \$13,550.00                              | \$352.41                          |
| Bayshore Parcel                                                      | Forrest G Amaranth Trust                                                                                                                                                                                                                                                                                                                                                         | Urban | 73                      | 72                           | 50                      | 50                         | 245            | \$1,419,000       | 71.16           | \$19,941              | \$56,000.00            | \$21,000.00                              | \$89,000.00                        | \$0.00                                        | \$145,000.00                             | \$2,037.66                        |
| Pepper Ranch Preserve Project                                        | Emily Arnold, Brian Blocker, Jim<br>Moody/CL Crawford Trust                                                                                                                                                                                                                                                                                                                      | RLSA  | 70                      | 73                           | 87                      | 50                         | 280            | \$696,400         | 89.29           | \$8,000               | \$44,500.00            | \$17,800.00                              | \$500.00                           | \$0.00                                        | \$45,000.00                              | \$503.98                          |
| Big Hammock - Area I                                                 | Barron Collier Partnership                                                                                                                                                                                                                                                                                                                                                       | RLSA  | 64                      | 65                           | 78                      | 45                         | 252            | \$3,683,700       | 235.00          | \$4,800               | \$192,700.00           | \$39,715.00                              | \$2,800.00                         | \$2,250.00                                    | \$195,500.00                             | \$831.91                          |
| Big Hammock - Area II                                                | Barron Collier Partnership                                                                                                                                                                                                                                                                                                                                                       | RLSA  | 60                      | 57                           | 80                      | 0                          | 197            | \$1,116,300       | 799.40          | \$4,800               | \$655,508.00           | \$135,099.00                             | \$3,750.00                         | \$2,250.00                                    | \$659,258.00                             | \$824.69                          |
| Marco Island- Agua Colina                                            | Agua Colina LLC                                                                                                                                                                                                                                                                                                                                                                  | Urban | 54                      | 69                           | 80                      | 50                         | 254            | \$1,427,000       | 0.63            | \$2,265,079           | \$3,000.00             | \$1,000.00                               | \$600.00                           | \$0.00                                        | \$3,600.00                               | \$5,714.29                        |
| Marco Island- Addison Fischer                                        | Addison M Fischer Rev Trust                                                                                                                                                                                                                                                                                                                                                      | Urban | 49                      | 65                           | 87                      | 50                         | 251            | \$384,200         | 0.63            | \$610,000             | \$0.00                 | \$0.00                                   | \$600.00                           | \$0.00                                        | \$600.00                                 | \$952.38                          |
| Marco Island- WISC Investment- Dade<br>Ct                            | WISC Investment Company LLC                                                                                                                                                                                                                                                                                                                                                      | Urban | 33                      | 39                           | 60                      | 50                         | 182            | \$305,000         | 0.50            | \$610,000             | \$5,000.00             | \$1,500.00                               | \$200.00                           | \$0.00                                        | \$5,200.00                               | \$10,400.00                       |
| Marco Island- WISC Investment- Inlet<br>Dr                           | WISC Investment Company LLC                                                                                                                                                                                                                                                                                                                                                      | Urban | 44                      | 56                           | 87                      | 50                         | 237            | \$237,800         | 0.39            | \$610,000             | \$200.00               | \$0.00                                   | \$600.00                           | \$0.00                                        | \$800.00                                 | \$2,051.28                        |
| Red Maple Swamp (NGGE Unit 53)<br>Mulit-Parcel Project (Remaining)   | Various Landowners                                                                                                                                                                                                                                                                                                                                                               | NGGE  | 55                      | 74                           | 47                      | 50                         | 226            | \$1,102,875       | 88.23           | \$12,500              | \$57,349.50            | \$30,880.50                              | \$0.00                             | \$0.00                                        | \$57,349.50                              | \$650.00                          |
| Winchester Head Mulit-Parcel Project<br>(Remaining)                  | Various Landowners                                                                                                                                                                                                                                                                                                                                                               | NGGE  | 53                      | 78                           | 80                      | 50                         | 225            | \$1,044,120       | 63.28           | \$16,500              | \$41,132.00            | \$22,148.00                              | \$0.00                             | \$0.00                                        | \$41,132.00                              | \$650.00                          |
| Dr. Robert H. Gore III Preserve Area -<br>Preserve Expansion Parcels | Various Landowners                                                                                                                                                                                                                                                                                                                                                               | NGGE  | N/A                     | N/A                          | N/A                     | N/A                        | N/A            | \$1,884,960       | 157.08          | \$12,000              | \$54,978.00            | \$39,270.00                              | \$1,000                            | \$500.00                                      | \$55,978.00                              | \$356.37                          |
| Panther Walk Preserves Area -<br>Preserve Expansion Parcels          | Various Landowners                                                                                                                                                                                                                                                                                                                                                               | NGGE  | N/A                     | N/A                          | N/A                     | N/A                        | N/A            | \$1,150,643       | 39.75           | \$28,947              | \$11,925.00            | \$5,962.50                               | \$0.00                             | \$0.00                                        | \$11,925.00                              | \$300.00                          |