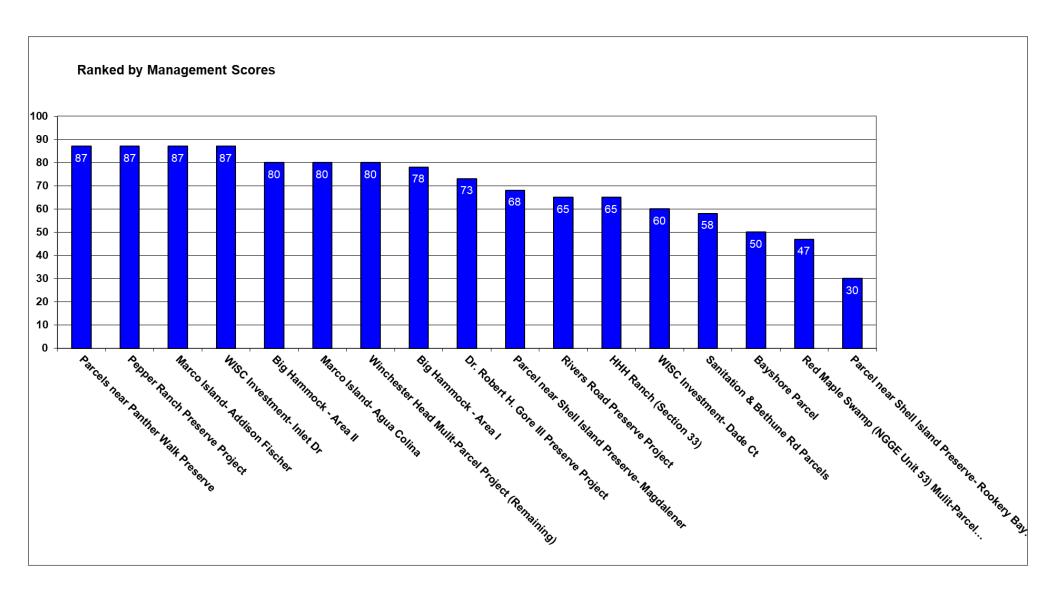

| Name                                                                 | Property Owner                                                                                                                                                                                                                                                                                                                                                                   | TPA   | Ecological<br>Sub-Score | Human<br>Values<br>Sub-Score | Management<br>Sub-Score | Vulnerability<br>Sub-Score | Total<br>Score | Estimated<br>Cost | Acreage<br>Size | Cost per<br>Acre      | Initial Exotic<br>Cost | Ongoing Est. Annual Exotics Control Cost | Initial Preserve<br>Infrastructure | Ongoing<br>Preserve<br>Infrastructure<br>Cost | Initial Total Estimated Management Cost* | Total Initial<br>Cost Per<br>Acre |
|----------------------------------------------------------------------|----------------------------------------------------------------------------------------------------------------------------------------------------------------------------------------------------------------------------------------------------------------------------------------------------------------------------------------------------------------------------------|-------|-------------------------|------------------------------|-------------------------|----------------------------|----------------|-------------------|-----------------|-----------------------|------------------------|------------------------------------------|------------------------------------|-----------------------------------------------|------------------------------------------|-----------------------------------|
| Dr. Robert H. Gore III Preserve Project                              | Argay Est, Lorraine E Dicks, Kenneth<br>Cedeno, Eugen D'Angelo, Charles E<br>Bailey, Carol Rudnick                                                                                                                                                                                                                                                                               | NGGE  | 65                      | 70                           | 73                      | 50                         | 258            | \$193,500         | 17.59           | \$11,800-<br>\$13,000 | \$10,000.00            | \$5,000.00                               | \$5,000.00                         | \$5,000.00                                    | \$15,000.00                              | \$852.76                          |
| Sanitation & Bethune Rd Parcels                                      | Barron Collier Partnership                                                                                                                                                                                                                                                                                                                                                       | Urban | 97                      | 71                           | 58                      | 45                         | 271            | \$3,900,000       | 370.00          | \$10,500              | \$240,000.00           | \$80,000.00                              | \$147,400.00                       | \$825.00                                      | \$387,400.00                             | \$1,047.03                        |
| Parcel near Shell Island Preserve-<br>Magdalener                     | Josef Magdalenar                                                                                                                                                                                                                                                                                                                                                                 | Urban | 72                      | 75                           | 68                      | 50                         | 265            | \$1,180,000       | 18.73           | \$63,001              | \$16,857.00            | \$5,150.00                               | \$32,500.00                        | \$2,000.00                                    | \$49,357.00                              | \$2,635.18                        |
| Parcel near Shell Island Preserve-<br>Rookery Bay Business Park      | Rookery Bay Business Park LLC                                                                                                                                                                                                                                                                                                                                                    | Urban | 58                      | 67                           | 30                      | 100                        | 255            | \$11,242,000      | 40.88           | \$275,000             | \$140,000.00           | \$16,352.00                              | \$49,500.00                        | \$3,000.00                                    | \$189,500.00                             | \$4,635.52                        |
| Rivers Road Preserve Project                                         | J Popp, E Eravec, S Eschuk                                                                                                                                                                                                                                                                                                                                                       | RFMUD | 79                      | 62                           | 65                      | 45                         | 251            | \$1,620,200       | 29.10           | \$50,000              | \$15,000.00            | \$6,000.00                               | \$10,500.00                        | \$0.00                                        | \$25,500.00                              | \$876.29                          |
| HHH Ranch (Section 33)                                               | Hussey & Vega                                                                                                                                                                                                                                                                                                                                                                    | RFMUD | 59                      | 57                           | 65                      | 0                          | 181            | \$1,262,000       | 252.00          | \$5,000               | \$125,000.00           | \$50,000.00                              | \$53,000.00                        | \$5,200.00                                    | \$178,000.00                             | \$706.35                          |
| Parcels near Panther Walk Preserve                                   | Sandra Burns, David Joyce c/o D & J<br>Investors, Blanca Pena c/o Kroneman<br>Express, David Wright. Barry<br>Grossman, Charles & Linda Anderson,<br>Virginia M Meyer Trust, Paul & Alicia<br>Moylan, Charles & Nary Hackman,<br>Isabel Gonzalez, Veronica Houghton,<br>Jenett Hohnson, William thommen,<br>Kathleen Macrina, Maribeth Selvig,<br>Sanchez Rev/Trust, Lois Behnke | NGGE  | 64                      | 75                           | 87                      | 50                         | 276            | \$916,500         | 38.45           | \$23,836              | \$11,550.00            | \$5,775.00                               | \$2,000.00                         | \$0.00                                        | \$13,550.00                              | \$352.41                          |
| Bayshore Parcel                                                      | Forrest G Amaranth Trust                                                                                                                                                                                                                                                                                                                                                         | Urban | 73                      | 72                           | 50                      | 50                         | 245            | \$1,419,000       | 71.16           | \$19,941              | \$56,000.00            | \$21,000.00                              | \$89,000.00                        | \$0.00                                        | \$145,000.00                             | \$2,037.66                        |
| Pepper Ranch Preserve Project                                        | Emily Arnold, Brian Blocker, Jim<br>Moody/CL Crawford Trust                                                                                                                                                                                                                                                                                                                      | RLSA  | 70                      | 73                           | 87                      | 50                         | 280            | \$696,400         | 89.29           | \$8,000               | \$44,500.00            | \$17,800.00                              | \$500.00                           | \$0.00                                        | \$45,000.00                              | \$503.98                          |
| Big Hammock - Area I                                                 | Barron Collier Partnership                                                                                                                                                                                                                                                                                                                                                       | RLSA  | 64                      | 65                           | 78                      | 45                         | 252            | \$3,683,700       | 235.00          | \$4,800               | \$192,700.00           | \$39,715.00                              | \$2,800.00                         | \$2,250.00                                    | \$195,500.00                             | \$831.91                          |
| Big Hammock - Area II                                                | Barron Collier Partnership                                                                                                                                                                                                                                                                                                                                                       | RLSA  | 60                      | 57                           | 80                      | 0                          | 197            | \$1,116,300       | 799.40          | \$4,800               | \$655,508.00           | \$135,099.00                             | \$3,750.00                         | \$2,250.00                                    | \$659,258.00                             | \$824.69                          |
| Marco Island- Agua Colina                                            | Agua Colina LLC                                                                                                                                                                                                                                                                                                                                                                  | Urban | 54                      | 69                           | 80                      | 50                         | 254            | \$1,427,000       | 0.63            | \$2,265,079           | \$3,000.00             | \$1,000.00                               | \$600.00                           | \$0.00                                        | \$3,600.00                               | \$5,714.29                        |
| Marco Island- Addison Fischer                                        | Addison M Fischer Rev Trust                                                                                                                                                                                                                                                                                                                                                      | Urban | 49                      | 65                           | 87                      | 50                         | 251            | \$384,200         | 0.63            | \$610,000             | \$0.00                 | \$0.00                                   | \$600.00                           | \$0.00                                        | \$600.00                                 | \$952.38                          |
| Marco Island- WISC Investment- Dade<br>Ct                            | WISC Investment Company LLC                                                                                                                                                                                                                                                                                                                                                      | Urban | 33                      | 39                           | 60                      | 50                         | 182            | \$305,000         | 0.50            | \$610,000             | \$5,000.00             | \$1,500.00                               | \$200.00                           | \$0.00                                        | \$5,200.00                               | \$10,400.00                       |
| Marco Island- WISC Investment- Inlet<br>Dr                           | WISC Investment Company LLC                                                                                                                                                                                                                                                                                                                                                      | Urban | 44                      | 56                           | 87                      | 50                         | 237            | \$237,800         | 0.39            | \$610,000             | \$200.00               | \$0.00                                   | \$600.00                           | \$0.00                                        | \$800.00                                 | \$2,051.28                        |
| Red Maple Swamp (NGGE Unit 53)<br>Mulit-Parcel Project (Remaining)   | Various Landowners                                                                                                                                                                                                                                                                                                                                                               | NGGE  | 55                      | 74                           | 47                      | 50                         | 226            | \$1,102,875       | 88.23           | \$12,500              | \$57,349.50            | \$30,880.50                              | \$0.00                             | \$0.00                                        | \$57,349.50                              | \$650.00                          |
| Winchester Head Mulit-Parcel Project<br>(Remaining)                  | Various Landowners                                                                                                                                                                                                                                                                                                                                                               | NGGE  | 53                      | 78                           | 80                      | 50                         | 225            | \$1,044,120       | 63.28           | \$16,500              | \$41,132.00            | \$22,148.00                              | \$0.00                             | \$0.00                                        | \$41,132.00                              | \$650.00                          |
| Dr. Robert H. Gore III Preserve Area -<br>Preserve Expansion Parcels | Various Landowners                                                                                                                                                                                                                                                                                                                                                               | NGGE  | N/A                     | N/A                          | N/A                     | N/A                        | N/A            | \$1,884,960       | 157.08          | \$12,000              | \$54,978.00            | \$39,270.00                              | \$1,000                            | \$500.00                                      | \$55,978.00                              | \$356.37                          |
| Panther Walk Preserves Area -<br>Preserve Expansion Parcels          | Various Landowners                                                                                                                                                                                                                                                                                                                                                               | NGGE  | N/A                     | N/A                          | N/A                     | N/A                        | N/A            | \$1,150,643       | 39.75           | \$28,947              | \$11,925.00            | \$5,962.50                               | \$0.00                             | \$0.00                                        | \$11,925.00                              | \$300.00                          |