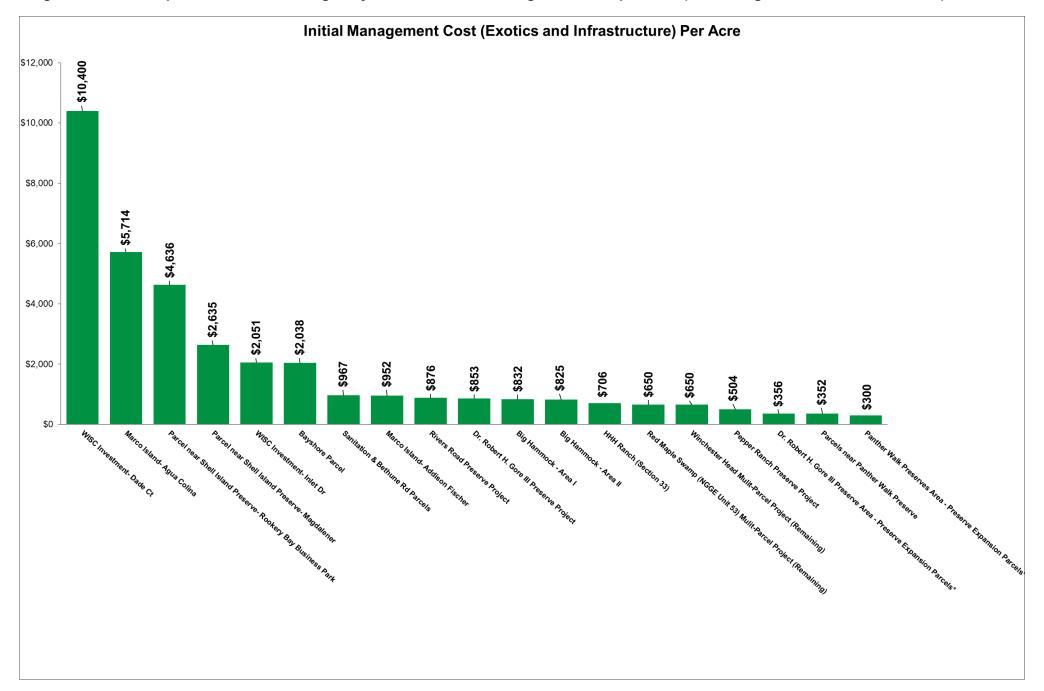

<sup>\*</sup>Initial and ongoing costs does not include costs for a Boardwalk, which would increase costs significantly.

Conservation Collier- Cycle 10
Figure 8. Active Acquisition Parcels Arranged by Estimated Initial Management Cost per Acre (Exotic Vegetation and Infrastructure)