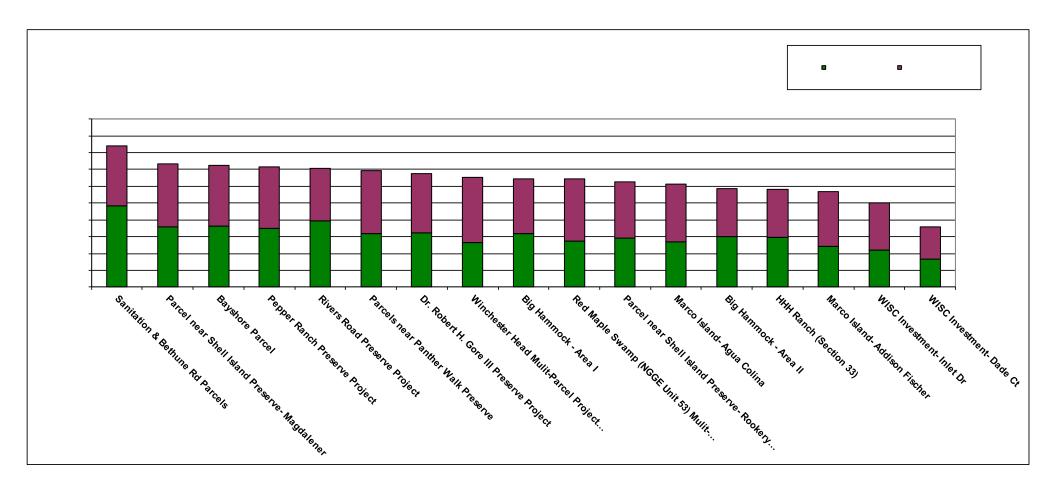

| Name                                                                 | Property Owner                                                                                                                                                                                                                                                                                                                                                                   | TPA   | Ecological<br>Sub-Score | Human<br>Values<br>Sub-Score | Management<br>Sub-Score | Vulnerability<br>Sub-Score | Total<br>Score | Estimated<br>Cost | Acreage<br>Size | Cost per<br>Acre      | Initial Exotic<br>Cost | Ongoing Est. Annual Exotics Control Cost | Initial Preserve<br>Infrastructure | Ongoing<br>Preserve<br>Infrastructure<br>Cost | Initial Total Estimated Management Cost* | Total Initial<br>Cost Per<br>Acre |
|----------------------------------------------------------------------|----------------------------------------------------------------------------------------------------------------------------------------------------------------------------------------------------------------------------------------------------------------------------------------------------------------------------------------------------------------------------------|-------|-------------------------|------------------------------|-------------------------|----------------------------|----------------|-------------------|-----------------|-----------------------|------------------------|------------------------------------------|------------------------------------|-----------------------------------------------|------------------------------------------|-----------------------------------|
| Dr. Robert H. Gore III Preserve Project                              | Argay Est, Lorraine E Dicks, Kenneth<br>Cedeno, Eugen D'Angelo, Charles E<br>Bailey, Carol Rudnick                                                                                                                                                                                                                                                                               | NGGE  | 65                      | 70                           | 73                      | 50                         | 258            | \$193,500         | 17.59           | \$11,800-<br>\$13,000 | \$10,000.00            | \$5,000.00                               | \$5,000.00                         | \$5,000.00                                    | \$15,000.00                              | \$852.76                          |
| Sanitation & Bethune Rd Parcels                                      | Barron Collier Partnership                                                                                                                                                                                                                                                                                                                                                       | Urban | 97                      | 71                           | 58                      | 45                         | 271            | \$3,900,000       | 370.00          | \$10,500              | \$240,000.00           | \$80,000.00                              | \$147,400.00                       | \$825.00                                      | \$387,400.00                             | \$1,047.03                        |
| Parcel near Shell Island Preserve-<br>Magdalener                     | Josef Magdalenar                                                                                                                                                                                                                                                                                                                                                                 | Urban | 72                      | 75                           | 68                      | 50                         | 265            | \$1,180,000       | 18.73           | \$63,001              | \$16,857.00            | \$5,150.00                               | \$32,500.00                        | \$2,000.00                                    | \$49,357.00                              | \$2,635.18                        |
| Parcel near Shell Island Preserve-<br>Rookery Bay Business Park      | Rookery Bay Business Park LLC                                                                                                                                                                                                                                                                                                                                                    | Urban | 58                      | 67                           | 30                      | 100                        | 255            | \$11,242,000      | 40.88           | \$275,000             | \$140,000.00           | \$16,352.00                              | \$49,500.00                        | \$3,000.00                                    | \$189,500.00                             | \$4,635.52                        |
| Rivers Road Preserve Project                                         | J Popp, E Eravec, S Eschuk                                                                                                                                                                                                                                                                                                                                                       | RFMUD | 79                      | 62                           | 65                      | 45                         | 251            | \$1,620,200       | 29.10           | \$50,000              | \$15,000.00            | \$6,000.00                               | \$10,500.00                        | \$0.00                                        | \$25,500.00                              | \$876.29                          |
| HHH Ranch (Section 33)                                               | Hussey & Vega                                                                                                                                                                                                                                                                                                                                                                    | RFMUD | 59                      | 57                           | 65                      | 0                          | 181            | \$1,262,000       | 252.00          | \$5,000               | \$125,000.00           | \$50,000.00                              | \$53,000.00                        | \$5,200.00                                    | \$178,000.00                             | \$706.35                          |
| Parcels near Panther Walk Preserve                                   | Sandra Burns, David Joyce c/o D & J<br>Investors, Blanca Pena c/o Kroneman<br>Express, David Wright. Barry<br>Grossman, Charles & Linda Anderson,<br>Virginia M Meyer Trust, Paul & Alicia<br>Moylan, Charles & Nary Hackman,<br>Isabel Gonzalez, Veronica Houghton,<br>Jenett Hohnson, William thommen,<br>Kathleen Macrina, Maribeth Selvig,<br>Sanchez Rev/Trust, Lois Behnke | NGGE  | 64                      | 75                           | 87                      | 50                         | 276            | \$916,500         | 38.45           | \$23,836              | \$11,550.00            | \$5,775.00                               | \$2,000.00                         | \$0.00                                        | \$13,550.00                              | \$352.41                          |
| Bayshore Parcel                                                      | Forrest G Amaranth Trust                                                                                                                                                                                                                                                                                                                                                         | Urban | 73                      | 72                           | 50                      | 50                         | 245            | \$1,419,000       | 71.16           | \$19,941              | \$56,000.00            | \$21,000.00                              | \$89,000.00                        | \$0.00                                        | \$145,000.00                             | \$2,037.66                        |
| Pepper Ranch Preserve Project                                        | Emily Arnold, Brian Blocker, Jim<br>Moody/CL Crawford Trust                                                                                                                                                                                                                                                                                                                      | RLSA  | 70                      | 73                           | 87                      | 50                         | 280            | \$696,400         | 89.29           | \$8,000               | \$44,500.00            | \$17,800.00                              | \$500.00                           | \$0.00                                        | \$45,000.00                              | \$503.98                          |
| Big Hammock - Area I                                                 | Barron Collier Partnership                                                                                                                                                                                                                                                                                                                                                       | RLSA  | 64                      | 65                           | 78                      | 45                         | 252            | \$3,683,700       | 235.00          | \$4,800               | \$192,700.00           | \$39,715.00                              | \$2,800.00                         | \$2,250.00                                    | \$195,500.00                             | \$831.91                          |
| Big Hammock - Area II                                                | Barron Collier Partnership                                                                                                                                                                                                                                                                                                                                                       | RLSA  | 60                      | 57                           | 80                      | 0                          | 197            | \$1,116,300       | 799.40          | \$4,800               | \$655,508.00           | \$135,099.00                             | \$3,750.00                         | \$2,250.00                                    | \$659,258.00                             | \$824.69                          |
| Marco Island- Agua Colina                                            | Agua Colina LLC                                                                                                                                                                                                                                                                                                                                                                  | Urban | 54                      | 69                           | 80                      | 50                         | 254            | \$1,427,000       | 0.63            | \$2,265,079           | \$3,000.00             | \$1,000.00                               | \$600.00                           | \$0.00                                        | \$3,600.00                               | \$5,714.29                        |
| Marco Island- Addison Fischer                                        | Addison M Fischer Rev Trust                                                                                                                                                                                                                                                                                                                                                      | Urban | 49                      | 65                           | 87                      | 50                         | 251            | \$384,200         | 0.63            | \$610,000             | \$0.00                 | \$0.00                                   | \$600.00                           | \$0.00                                        | \$600.00                                 | \$952.38                          |
| Marco Island- WISC Investment- Dade<br>Ct                            | WISC Investment Company LLC                                                                                                                                                                                                                                                                                                                                                      | Urban | 33                      | 39                           | 60                      | 50                         | 182            | \$305,000         | 0.50            | \$610,000             | \$5,000.00             | \$1,500.00                               | \$200.00                           | \$0.00                                        | \$5,200.00                               | \$10,400.00                       |
| Marco Island- WISC Investment- Inlet<br>Dr                           | WISC Investment Company LLC                                                                                                                                                                                                                                                                                                                                                      | Urban | 44                      | 56                           | 87                      | 50                         | 237            | \$237,800         | 0.39            | \$610,000             | \$200.00               | \$0.00                                   | \$600.00                           | \$0.00                                        | \$800.00                                 | \$2,051.28                        |
| Red Maple Swamp (NGGE Unit 53)<br>Mulit-Parcel Project (Remaining)   | Various Landowners                                                                                                                                                                                                                                                                                                                                                               | NGGE  | 55                      | 74                           | 47                      | 50                         | 226            | \$1,102,875       | 88.23           | \$12,500              | \$57,349.50            | \$30,880.50                              | \$0.00                             | \$0.00                                        | \$57,349.50                              | \$650.00                          |
| Winchester Head Mulit-Parcel Project<br>(Remaining)                  | Various Landowners                                                                                                                                                                                                                                                                                                                                                               | NGGE  | 53                      | 78                           | 80                      | 50                         | 225            | \$1,044,120       | 63.28           | \$16,500              | \$41,132.00            | \$22,148.00                              | \$0.00                             | \$0.00                                        | \$41,132.00                              | \$650.00                          |
| Dr. Robert H. Gore III Preserve Area -<br>Preserve Expansion Parcels | Various Landowners                                                                                                                                                                                                                                                                                                                                                               | NGGE  | N/A                     | N/A                          | N/A                     | N/A                        | N/A            | \$1,884,960       | 157.08          | \$12,000              | \$54,978.00            | \$39,270.00                              | \$1,000                            | \$500.00                                      | \$55,978.00                              | \$356.37                          |
| Panther Walk Preserves Area -<br>Preserve Expansion Parcels          | Various Landowners                                                                                                                                                                                                                                                                                                                                                               | NGGE  | N/A                     | N/A                          | N/A                     | N/A                        | N/A            | \$1,150,643       | 39.75           | \$28,947              | \$11,925.00            | \$5,962.50                               | \$0.00                             | \$0.00                                        | \$11,925.00                              | \$300.00                          |

<sup>\*</sup>Initial and ongoing costs does not include costs for a Boardwalk, which would increase costs significantly.

| Name                                                                | Property Owner                                                                                                                                                                                                                                                                                                                                        |       | Total ICSR<br>Score | Estimated Cost | Acreage Size | Cost per Acre         | Initial Total Estimated Initial Management Cost* |
|---------------------------------------------------------------------|-------------------------------------------------------------------------------------------------------------------------------------------------------------------------------------------------------------------------------------------------------------------------------------------------------------------------------------------------------|-------|---------------------|----------------|--------------|-----------------------|--------------------------------------------------|
| Dr. Robert H. Gore III Preserve Project                             | Argay Est, Lorraine E Dicks, Kenneth Cedeno, Eugen D'Angelo, Charles<br>E Bailey, Carol Rudnick                                                                                                                                                                                                                                                       | NGGE  | 258                 | \$193,500      | 17.59        | \$11,800-<br>\$13,000 | \$15,000.00                                      |
| Sanitation & Bethune Rd Parcels                                     | Barron Collier Partnership                                                                                                                                                                                                                                                                                                                            | Urban | 271                 | \$4,207,000    | 370.00       | \$10,500              | \$387,400.00                                     |
| Parcel near Shell Island Preserve- Magdalener                       | Josef Magdalenar                                                                                                                                                                                                                                                                                                                                      | Urban | 265                 | \$1,180,000    | 18.73        | \$63,001              | \$49,357.00                                      |
| Parcel near Shell Island Preserve- Rookery Bay<br>Business Park     | Rookery Bay Business Park LLC                                                                                                                                                                                                                                                                                                                         |       | 255                 | \$11,242,000   | 40.88        | \$275,000             | \$189,500.00                                     |
| Rivers Road Preserve Project                                        | J Popp, E Eravec, S Eschuk                                                                                                                                                                                                                                                                                                                            | RFMUD | 251                 | \$1,620,200    | 29.10        | \$50,000              | \$25,500.00                                      |
| HHH Ranch (Section 33)                                              | Hussey & Vega                                                                                                                                                                                                                                                                                                                                         | RFMUD | 181                 | \$1,262,000    | 252.00       | \$5,000               | \$178,000.00                                     |
| Parcels near Panther Walk Preserve                                  | Sandra Burns, David Joyce c/o D & J Investors, Blanca Pena c/o Kroneman Express, David Wright. Barry Grossman, Charles & Linda Anderson, Virginia M Meyer Trust, Paul & Alicia Moylan, Charles & Nary Hackman, Isabel Gonzalez, Veronica Houghton, Jenett Hohnson, William thommen, Kathleen Macrina, Maribeth Selvig, Sanchez Rev/Trust, Lois Behnke | NGGE  | 276                 | \$916,500      | 38.45        | \$23,836              | \$13,550.00                                      |
| Bayshore Parcel                                                     | Forrest G Amaranth Trust                                                                                                                                                                                                                                                                                                                              | Urban | 245                 | \$1,419,000    | 71.16        | \$19,941              | \$145,000.00                                     |
| Pepper Ranch Preserve Project                                       | Emily Arnold, Brian Blocker, Jim Moody/CL Crawford Trust                                                                                                                                                                                                                                                                                              | RLSA  | 280                 | \$696,400      | 89.29        | \$8,000               | \$45,000.00                                      |
| Big Hammock - Area I                                                | Barron Collier Partnership                                                                                                                                                                                                                                                                                                                            | RLSA  | 252                 | \$3,683,700    | 235.00       | \$4,800               | \$195,500.00                                     |
| Big Hammock - Area II                                               | Barron Collier Partnership                                                                                                                                                                                                                                                                                                                            | RLSA  | 197                 | \$1,116,300    | 799.40       | \$4,800               | \$659,258.00                                     |
| Marco Island- Agua Colina                                           | Agua Colina LLC                                                                                                                                                                                                                                                                                                                                       | Urban | 254                 | \$1,427,000    | 0.63         | \$2,265,079           | \$3,600.00                                       |
| Marco Island- Addison Fischer                                       | Addison M Fischer Rev Trust                                                                                                                                                                                                                                                                                                                           | Urban | 251                 | \$384,200      | 0.63         | \$610,000             | \$600.00                                         |
| Marco Island- WISC Investment- Dade Ct                              | WISC Investment Company LLC                                                                                                                                                                                                                                                                                                                           | Urban | 182                 | \$305,000      | 0.50         | \$610,000             | \$5,200.00                                       |
| Marco Island- WISC Investment- Inlet Dr                             | WISC Investment Company LLC                                                                                                                                                                                                                                                                                                                           | Urban | 237                 | \$237,800      | 0.39         | \$610,000             | \$800.00                                         |
| Red Maple Swamp (NGGE Unit 53) Mulit-Parcel Project (Remaining)     | Various Landowners                                                                                                                                                                                                                                                                                                                                    | NGGE  | 226                 | \$1,102,875    | 88.23        | \$12,500              | \$57,349.50                                      |
| Winchester Head Mulit-Parcel Project (Remaining)                    | Various Landowners                                                                                                                                                                                                                                                                                                                                    | NGGE  | 225                 | \$1,044,120    | 63.28        | \$16,500              | \$41,132.00                                      |
| r. Robert H. Gore III Preserve Area - Preserve<br>Expansion Parcels |                                                                                                                                                                                                                                                                                                                                                       | NGGE  | N/A                 | \$1,884,960    | 157.08       | \$12,000              | \$55,978.00                                      |
| Panther Walk Preserves Area - Preserve<br>Expansion Parcels         | Various Landowners                                                                                                                                                                                                                                                                                                                                    | NGGE  | N/A                 | \$1,150,643    | 39.75        | \$28,947              | \$11,925.00                                      |