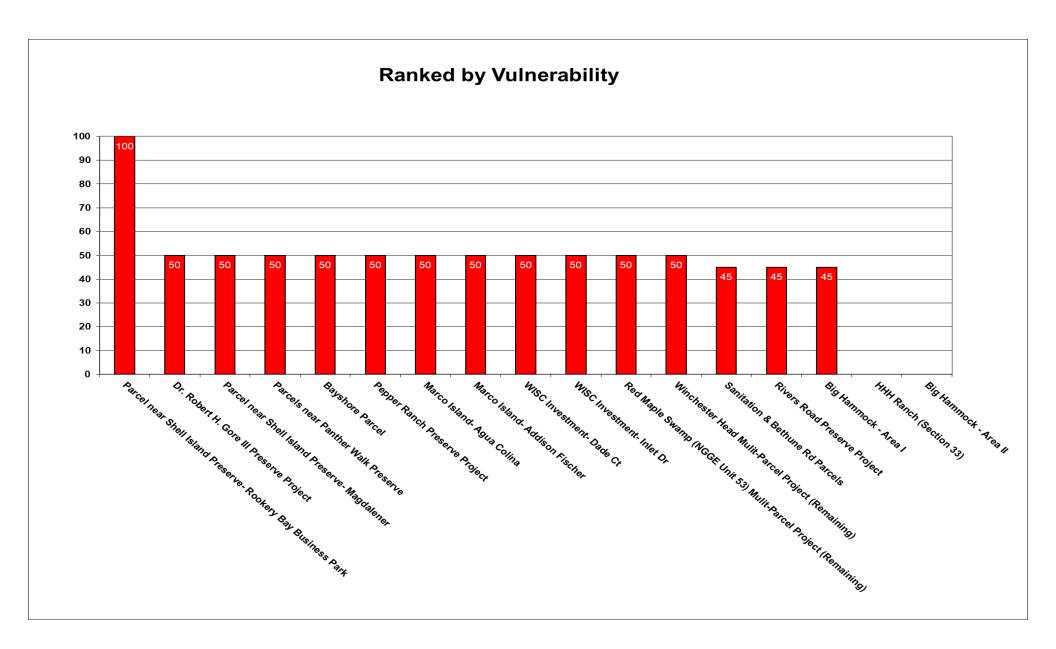

| Name                                                                 | Property Owner                                                                                                                                                                                                                                                                                                                                                                   | TPA   | Ecological<br>Sub-Score | Human<br>Values<br>Sub-Score | Management<br>Sub-Score | Vulnerability<br>Sub-Score | Total<br>Score | Estimated<br>Cost | Acreage<br>Size | Cost per<br>Acre      | Initial Exotic<br>Cost | Ongoing Est. Annual Exotics Control Cost | Initial Preserve<br>Infrastructure | Ongoing<br>Preserve<br>Infrastructure<br>Cost | Initial Total Estimated Management Cost* | Total Initial<br>Cost Per<br>Acre |
|----------------------------------------------------------------------|----------------------------------------------------------------------------------------------------------------------------------------------------------------------------------------------------------------------------------------------------------------------------------------------------------------------------------------------------------------------------------|-------|-------------------------|------------------------------|-------------------------|----------------------------|----------------|-------------------|-----------------|-----------------------|------------------------|------------------------------------------|------------------------------------|-----------------------------------------------|------------------------------------------|-----------------------------------|
| Dr. Robert H. Gore III Preserve Project                              | Argay Est, Lorraine E Dicks, Kenneth<br>Cedeno, Eugen D'Angelo, Charles E<br>Bailey, Carol Rudnick                                                                                                                                                                                                                                                                               | NGGE  | 65                      | 70                           | 73                      | 50                         | 258            | \$193,500         | 17.59           | \$11,800-<br>\$13,000 | \$10,000.00            | \$5,000.00                               | \$5,000.00                         | \$5,000.00                                    | \$15,000.00                              | \$852.76                          |
| Sanitation & Bethune Rd Parcels                                      | Barron Collier Partnership                                                                                                                                                                                                                                                                                                                                                       | Urban | 97                      | 71                           | 58                      | 45                         | 271            | \$3,900,000       | 370.00          | \$10,500              | \$240,000.00           | \$80,000.00                              | \$147,400.00                       | \$825.00                                      | \$387,400.00                             | \$1,047.03                        |
| Parcel near Shell Island Preserve-<br>Magdalener                     | Josef Magdalenar                                                                                                                                                                                                                                                                                                                                                                 | Urban | 72                      | 75                           | 68                      | 50                         | 265            | \$1,180,000       | 18.73           | \$63,001              | \$16,857.00            | \$5,150.00                               | \$32,500.00                        | \$2,000.00                                    | \$49,357.00                              | \$2,635.18                        |
| Parcel near Shell Island Preserve-<br>Rookery Bay Business Park      | Rookery Bay Business Park LLC                                                                                                                                                                                                                                                                                                                                                    | Urban | 58                      | 67                           | 30                      | 100                        | 255            | \$11,242,000      | 40.88           | \$275,000             | \$140,000.00           | \$16,352.00                              | \$49,500.00                        | \$3,000.00                                    | \$189,500.00                             | \$4,635.52                        |
| Rivers Road Preserve Project                                         | J Popp, E Eravec, S Eschuk                                                                                                                                                                                                                                                                                                                                                       | RFMUD | 79                      | 62                           | 65                      | 45                         | 251            | \$1,620,200       | 29.10           | \$50,000              | \$15,000.00            | \$6,000.00                               | \$10,500.00                        | \$0.00                                        | \$25,500.00                              | \$876.29                          |
| HHH Ranch (Section 33)                                               | Hussey & Vega                                                                                                                                                                                                                                                                                                                                                                    | RFMUD | 59                      | 57                           | 65                      | 0                          | 181            | \$1,262,000       | 252.00          | \$5,000               | \$125,000.00           | \$50,000.00                              | \$53,000.00                        | \$5,200.00                                    | \$178,000.00                             | \$706.35                          |
| Parcels near Panther Walk Preserve                                   | Sandra Burns, David Joyce c/o D & J<br>Investors, Blanca Pena c/o Kroneman<br>Express, David Wright. Barry<br>Grossman, Charles & Linda Anderson,<br>Virginia M Meyer Trust, Paul & Alicia<br>Moylan, Charles & Nary Hackman,<br>Isabel Gonzalez, Veronica Houghton,<br>Jenett Hohnson, William thommen,<br>Kathleen Macrina, Maribeth Selvig,<br>Sanchez Rev/Trust, Lois Behnke | NGGE  | 64                      | 75                           | 87                      | 50                         | 276            | \$916,500         | 38.45           | \$23,836              | \$11,550.00            | \$5,775.00                               | \$2,000.00                         | \$0.00                                        | \$13,550.00                              | \$352.41                          |
| Bayshore Parcel                                                      | Forrest G Amaranth Trust                                                                                                                                                                                                                                                                                                                                                         | Urban | 73                      | 72                           | 50                      | 50                         | 245            | \$1,419,000       | 71.16           | \$19,941              | \$56,000.00            | \$21,000.00                              | \$89,000.00                        | \$0.00                                        | \$145,000.00                             | \$2,037.66                        |
| Pepper Ranch Preserve Project                                        | Emily Arnold, Brian Blocker, Jim<br>Moody/CL Crawford Trust                                                                                                                                                                                                                                                                                                                      | RLSA  | 70                      | 73                           | 87                      | 50                         | 280            | \$696,400         | 89.29           | \$8,000               | \$44,500.00            | \$17,800.00                              | \$500.00                           | \$0.00                                        | \$45,000.00                              | \$503.98                          |
| Big Hammock - Area I                                                 | Barron Collier Partnership                                                                                                                                                                                                                                                                                                                                                       | RLSA  | 64                      | 65                           | 78                      | 45                         | 252            | \$3,683,700       | 235.00          | \$4,800               | \$192,700.00           | \$39,715.00                              | \$2,800.00                         | \$2,250.00                                    | \$195,500.00                             | \$831.91                          |
| Big Hammock - Area II                                                | Barron Collier Partnership                                                                                                                                                                                                                                                                                                                                                       | RLSA  | 60                      | 57                           | 80                      | 0                          | 197            | \$1,116,300       | 799.40          | \$4,800               | \$655,508.00           | \$135,099.00                             | \$3,750.00                         | \$2,250.00                                    | \$659,258.00                             | \$824.69                          |
| Marco Island- Agua Colina                                            | Agua Colina LLC                                                                                                                                                                                                                                                                                                                                                                  | Urban | 54                      | 69                           | 80                      | 50                         | 254            | \$1,427,000       | 0.63            | \$2,265,079           | \$3,000.00             | \$1,000.00                               | \$600.00                           | \$0.00                                        | \$3,600.00                               | \$5,714.29                        |
| Marco Island- Addison Fischer                                        | Addison M Fischer Rev Trust                                                                                                                                                                                                                                                                                                                                                      | Urban | 49                      | 65                           | 87                      | 50                         | 251            | \$384,200         | 0.63            | \$610,000             | \$0.00                 | \$0.00                                   | \$600.00                           | \$0.00                                        | \$600.00                                 | \$952.38                          |
| Marco Island- WISC Investment- Dade<br>Ct                            | WISC Investment Company LLC                                                                                                                                                                                                                                                                                                                                                      | Urban | 33                      | 39                           | 60                      | 50                         | 182            | \$305,000         | 0.50            | \$610,000             | \$5,000.00             | \$1,500.00                               | \$200.00                           | \$0.00                                        | \$5,200.00                               | \$10,400.00                       |
| Marco Island- WISC Investment- Inlet<br>Dr                           | WISC Investment Company LLC                                                                                                                                                                                                                                                                                                                                                      | Urban | 44                      | 56                           | 87                      | 50                         | 237            | \$237,800         | 0.39            | \$610,000             | \$200.00               | \$0.00                                   | \$600.00                           | \$0.00                                        | \$800.00                                 | \$2,051.28                        |
| Red Maple Swamp (NGGE Unit 53)<br>Mulit-Parcel Project (Remaining)   | Various Landowners                                                                                                                                                                                                                                                                                                                                                               | NGGE  | 55                      | 74                           | 47                      | 50                         | 226            | \$1,102,875       | 88.23           | \$12,500              | \$57,349.50            | \$30,880.50                              | \$0.00                             | \$0.00                                        | \$57,349.50                              | \$650.00                          |
| Winchester Head Mulit-Parcel Project<br>(Remaining)                  | Various Landowners                                                                                                                                                                                                                                                                                                                                                               | NGGE  | 53                      | 78                           | 80                      | 50                         | 225            | \$1,044,120       | 63.28           | \$16,500              | \$41,132.00            | \$22,148.00                              | \$0.00                             | \$0.00                                        | \$41,132.00                              | \$650.00                          |
| Dr. Robert H. Gore III Preserve Area -<br>Preserve Expansion Parcels | Various Landowners                                                                                                                                                                                                                                                                                                                                                               | NGGE  | N/A                     | N/A                          | N/A                     | N/A                        | N/A            | \$1,884,960       | 157.08          | \$12,000              | \$54,978.00            | \$39,270.00                              | \$1,000                            | \$500.00                                      | \$55,978.00                              | \$356.37                          |
| Panther Walk Preserves Area -<br>Preserve Expansion Parcels          | Various Landowners                                                                                                                                                                                                                                                                                                                                                               | NGGE  | N/A                     | N/A                          | N/A                     | N/A                        | N/A            | \$1,150,643       | 39.75           | \$28,947              | \$11,925.00            | \$5,962.50                               | \$0.00                             | \$0.00                                        | \$11,925.00                              | \$300.00                          |