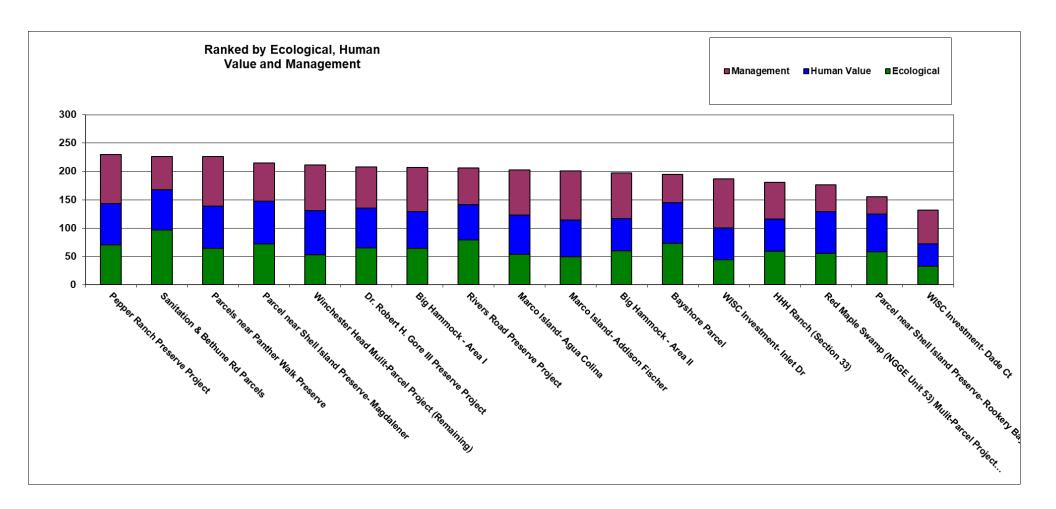

| Name                                                                 | Property Owner                                                                                                                                                                                                                                                                                                                                                                   | TPA   | Ecological<br>Sub-Score | Human<br>Values<br>Sub-Score | Management<br>Sub-Score | Vulnerability<br>Sub-Score | Total<br>Score | Estimated<br>Cost | Acreage<br>Size | Cost per<br>Acre      | Initial Exotic<br>Cost | Ongoing Est. Annual Exotics Control Cost | Initial Preserve<br>Infrastructure | Ongoing<br>Preserve<br>Infrastructure<br>Cost | Initial Total Estimated Management Cost* | Total Initial<br>Cost Per<br>Acre |
|----------------------------------------------------------------------|----------------------------------------------------------------------------------------------------------------------------------------------------------------------------------------------------------------------------------------------------------------------------------------------------------------------------------------------------------------------------------|-------|-------------------------|------------------------------|-------------------------|----------------------------|----------------|-------------------|-----------------|-----------------------|------------------------|------------------------------------------|------------------------------------|-----------------------------------------------|------------------------------------------|-----------------------------------|
| Dr. Robert H. Gore III Preserve Project                              | Argay Est, Lorraine E Dicks, Kenneth<br>Cedeno, Eugen D'Angelo, Charles E<br>Bailey, Carol Rudnick                                                                                                                                                                                                                                                                               | NGGE  | 65                      | 70                           | 73                      | 50                         | 258            | \$193,500         | 17.59           | \$11,800-<br>\$13,000 | \$10,000.00            | \$5,000.00                               | \$5,000.00                         | \$5,000.00                                    | \$15,000.00                              | \$852.76                          |
| Sanitation & Bethune Rd Parcels                                      | Barron Collier Partnership                                                                                                                                                                                                                                                                                                                                                       | Urban | 97                      | 71                           | 58                      | 45                         | 271            | \$3,900,000       | 370.00          | \$10,500              | \$240,000.00           | \$80,000.00                              | \$147,400.00                       | \$825.00                                      | \$387,400.00                             | \$1,047.03                        |
| Parcel near Shell Island Preserve-<br>Magdalener                     | Josef Magdalenar                                                                                                                                                                                                                                                                                                                                                                 | Urban | 72                      | 75                           | 68                      | 50                         | 265            | \$1,180,000       | 18.73           | \$63,001              | \$16,857.00            | \$5,150.00                               | \$32,500.00                        | \$2,000.00                                    | \$49,357.00                              | \$2,635.18                        |
| Parcel near Shell Island Preserve-<br>Rookery Bay Business Park      | Rookery Bay Business Park LLC                                                                                                                                                                                                                                                                                                                                                    | Urban | 58                      | 67                           | 30                      | 100                        | 255            | \$11,242,000      | 40.88           | \$275,000             | \$140,000.00           | \$16,352.00                              | \$49,500.00                        | \$3,000.00                                    | \$189,500.00                             | \$4,635.52                        |
| Rivers Road Preserve Project                                         | J Popp, E Eravec, S Eschuk                                                                                                                                                                                                                                                                                                                                                       | RFMUD | 79                      | 62                           | 65                      | 45                         | 251            | \$1,620,200       | 29.10           | \$50,000              | \$15,000.00            | \$6,000.00                               | \$10,500.00                        | \$0.00                                        | \$25,500.00                              | \$876.29                          |
| HHH Ranch (Section 33)                                               | Hussey & Vega                                                                                                                                                                                                                                                                                                                                                                    | RFMUD | 59                      | 57                           | 65                      | 0                          | 181            | \$1,262,000       | 252.00          | \$5,000               | \$125,000.00           | \$50,000.00                              | \$53,000.00                        | \$5,200.00                                    | \$178,000.00                             | \$706.35                          |
| Parcels near Panther Walk Preserve                                   | Sandra Burns, David Joyce c/o D & J<br>Investors, Blanca Pena c/o Kroneman<br>Express, David Wright. Barry<br>Grossman, Charles & Linda Anderson,<br>Virginia M Meyer Trust, Paul & Alicia<br>Moylan, Charles & Nary Hackman,<br>Isabel Gonzalez, Veronica Houghton,<br>Jenett Hohnson, William thommen,<br>Kathleen Macrina, Maribeth Selvig,<br>Sanchez Rev/Trust, Lois Behnke | NGGE  | 64                      | 75                           | 87                      | 50                         | 276            | \$916,500         | 38.45           | \$23,836              | \$11,550.00            | \$5,775.00                               | \$2,000.00                         | \$0.00                                        | \$13,550.00                              | \$352.41                          |
| Bayshore Parcel                                                      | Forrest G Amaranth Trust                                                                                                                                                                                                                                                                                                                                                         | Urban | 73                      | 72                           | 50                      | 50                         | 245            | \$1,419,000       | 71.16           | \$19,941              | \$56,000.00            | \$21,000.00                              | \$89,000.00                        | \$0.00                                        | \$145,000.00                             | \$2,037.66                        |
| Pepper Ranch Preserve Project                                        | Emily Arnold, Brian Blocker, Jim<br>Moody/CL Crawford Trust                                                                                                                                                                                                                                                                                                                      | RLSA  | 70                      | 73                           | 87                      | 50                         | 280            | \$696,400         | 89.29           | \$8,000               | \$44,500.00            | \$17,800.00                              | \$500.00                           | \$0.00                                        | \$45,000.00                              | \$503.98                          |
| Big Hammock - Area I                                                 | Barron Collier Partnership                                                                                                                                                                                                                                                                                                                                                       | RLSA  | 64                      | 65                           | 78                      | 45                         | 252            | \$3,683,700       | 235.00          | \$4,800               | \$192,700.00           | \$39,715.00                              | \$2,800.00                         | \$2,250.00                                    | \$195,500.00                             | \$831.91                          |
| Big Hammock - Area II                                                | Barron Collier Partnership                                                                                                                                                                                                                                                                                                                                                       | RLSA  | 60                      | 57                           | 80                      | 0                          | 197            | \$1,116,300       | 799.40          | \$4,800               | \$655,508.00           | \$135,099.00                             | \$3,750.00                         | \$2,250.00                                    | \$659,258.00                             | \$824.69                          |
| Marco Island- Agua Colina                                            | Agua Colina LLC                                                                                                                                                                                                                                                                                                                                                                  | Urban | 54                      | 69                           | 80                      | 50                         | 254            | \$1,427,000       | 0.63            | \$2,265,079           | \$3,000.00             | \$1,000.00                               | \$600.00                           | \$0.00                                        | \$3,600.00                               | \$5,714.29                        |
| Marco Island- Addison Fischer                                        | Addison M Fischer Rev Trust                                                                                                                                                                                                                                                                                                                                                      | Urban | 49                      | 65                           | 87                      | 50                         | 251            | \$384,200         | 0.63            | \$610,000             | \$0.00                 | \$0.00                                   | \$600.00                           | \$0.00                                        | \$600.00                                 | \$952.38                          |
| Marco Island- WISC Investment- Dade<br>Ct                            | WISC Investment Company LLC                                                                                                                                                                                                                                                                                                                                                      | Urban | 33                      | 39                           | 60                      | 50                         | 182            | \$305,000         | 0.50            | \$610,000             | \$5,000.00             | \$1,500.00                               | \$200.00                           | \$0.00                                        | \$5,200.00                               | \$10,400.00                       |
| Marco Island- WISC Investment- Inlet<br>Dr                           | WISC Investment Company LLC                                                                                                                                                                                                                                                                                                                                                      | Urban | 44                      | 56                           | 87                      | 50                         | 237            | \$237,800         | 0.39            | \$610,000             | \$200.00               | \$0.00                                   | \$600.00                           | \$0.00                                        | \$800.00                                 | \$2,051.28                        |
| Red Maple Swamp (NGGE Unit 53)<br>Mulit-Parcel Project (Remaining)   | Various Landowners                                                                                                                                                                                                                                                                                                                                                               | NGGE  | 55                      | 74                           | 47                      | 50                         | 226            | \$1,102,875       | 88.23           | \$12,500              | \$57,349.50            | \$30,880.50                              | \$0.00                             | \$0.00                                        | \$57,349.50                              | \$650.00                          |
| Winchester Head Mulit-Parcel Project<br>(Remaining)                  | Various Landowners                                                                                                                                                                                                                                                                                                                                                               | NGGE  | 53                      | 78                           | 80                      | 50                         | 225            | \$1,044,120       | 63.28           | \$16,500              | \$41,132.00            | \$22,148.00                              | \$0.00                             | \$0.00                                        | \$41,132.00                              | \$650.00                          |
| Dr. Robert H. Gore III Preserve Area -<br>Preserve Expansion Parcels | Various Landowners                                                                                                                                                                                                                                                                                                                                                               | NGGE  | N/A                     | N/A                          | N/A                     | N/A                        | N/A            | \$1,884,960       | 157.08          | \$12,000              | \$54,978.00            | \$39,270.00                              | \$1,000                            | \$500.00                                      | \$55,978.00                              | \$356.37                          |
| Panther Walk Preserves Area -<br>Preserve Expansion Parcels          | Various Landowners                                                                                                                                                                                                                                                                                                                                                               | NGGE  | N/A                     | N/A                          | N/A                     | N/A                        | N/A            | \$1,150,643       | 39.75           | \$28,947              | \$11,925.00            | \$5,962.50                               | \$0.00                             | \$0.00                                        | \$11,925.00                              | \$300.00                          |

<sup>\*</sup>Initial and ongoing costs does not include costs for a Boardwalk, which would increase costs significantly.

| Name                                                                | Property Owner                                                                                                                                                                                                                                                                                                                                        |       | Total ICSR<br>Score | Estimated Cost | Acreage Size | Cost per Acre         | Initial Total Estimated Initial Management Cost* |
|---------------------------------------------------------------------|-------------------------------------------------------------------------------------------------------------------------------------------------------------------------------------------------------------------------------------------------------------------------------------------------------------------------------------------------------|-------|---------------------|----------------|--------------|-----------------------|--------------------------------------------------|
| Dr. Robert H. Gore III Preserve Project                             | Argay Est, Lorraine E Dicks, Kenneth Cedeno, Eugen D'Angelo, Charles<br>E Bailey, Carol Rudnick                                                                                                                                                                                                                                                       | NGGE  | 258                 | \$193,500      | 17.59        | \$11,800-<br>\$13,000 | \$15,000.00                                      |
| Sanitation & Bethune Rd Parcels                                     | Barron Collier Partnership                                                                                                                                                                                                                                                                                                                            | Urban | 271                 | \$4,207,000    | 370.00       | \$10,500              | \$387,400.00                                     |
| Parcel near Shell Island Preserve- Magdalener                       | Josef Magdalenar                                                                                                                                                                                                                                                                                                                                      | Urban | 265                 | \$1,180,000    | 18.73        | \$63,001              | \$49,357.00                                      |
| Parcel near Shell Island Preserve- Rookery Bay<br>Business Park     | Rookery Bay Business Park LLC                                                                                                                                                                                                                                                                                                                         |       | 255                 | \$11,242,000   | 40.88        | \$275,000             | \$189,500.00                                     |
| Rivers Road Preserve Project                                        | J Popp, E Eravec, S Eschuk                                                                                                                                                                                                                                                                                                                            | RFMUD | 251                 | \$1,620,200    | 29.10        | \$50,000              | \$25,500.00                                      |
| HHH Ranch (Section 33)                                              | Hussey & Vega                                                                                                                                                                                                                                                                                                                                         | RFMUD | 181                 | \$1,262,000    | 252.00       | \$5,000               | \$178,000.00                                     |
| Parcels near Panther Walk Preserve                                  | Sandra Burns, David Joyce c/o D & J Investors, Blanca Pena c/o Kroneman Express, David Wright. Barry Grossman, Charles & Linda Anderson, Virginia M Meyer Trust, Paul & Alicia Moylan, Charles & Nary Hackman, Isabel Gonzalez, Veronica Houghton, Jenett Hohnson, William thommen, Kathleen Macrina, Maribeth Selvig, Sanchez Rev/Trust, Lois Behnke | NGGE  | 276                 | \$916,500      | 38.45        | \$23,836              | \$13,550.00                                      |
| Bayshore Parcel                                                     | Forrest G Amaranth Trust                                                                                                                                                                                                                                                                                                                              | Urban | 245                 | \$1,419,000    | 71.16        | \$19,941              | \$145,000.00                                     |
| Pepper Ranch Preserve Project                                       | Emily Arnold, Brian Blocker, Jim Moody/CL Crawford Trust                                                                                                                                                                                                                                                                                              | RLSA  | 280                 | \$696,400      | 89.29        | \$8,000               | \$45,000.00                                      |
| Big Hammock - Area I                                                | Barron Collier Partnership                                                                                                                                                                                                                                                                                                                            | RLSA  | 252                 | \$3,683,700    | 235.00       | \$4,800               | \$195,500.00                                     |
| Big Hammock - Area II                                               | Barron Collier Partnership                                                                                                                                                                                                                                                                                                                            | RLSA  | 197                 | \$1,116,300    | 799.40       | \$4,800               | \$659,258.00                                     |
| Marco Island- Agua Colina                                           | Agua Colina LLC                                                                                                                                                                                                                                                                                                                                       | Urban | 254                 | \$1,427,000    | 0.63         | \$2,265,079           | \$3,600.00                                       |
| Marco Island- Addison Fischer                                       | Addison M Fischer Rev Trust                                                                                                                                                                                                                                                                                                                           | Urban | 251                 | \$384,200      | 0.63         | \$610,000             | \$600.00                                         |
| Marco Island- WISC Investment- Dade Ct                              | WISC Investment Company LLC                                                                                                                                                                                                                                                                                                                           | Urban | 182                 | \$305,000      | 0.50         | \$610,000             | \$5,200.00                                       |
| Marco Island- WISC Investment- Inlet Dr                             | WISC Investment Company LLC                                                                                                                                                                                                                                                                                                                           | Urban | 237                 | \$237,800      | 0.39         | \$610,000             | \$800.00                                         |
| Red Maple Swamp (NGGE Unit 53) Mulit-Parcel Project (Remaining)     | Various Landowners                                                                                                                                                                                                                                                                                                                                    | NGGE  | 226                 | \$1,102,875    | 88.23        | \$12,500              | \$57,349.50                                      |
| Winchester Head Mulit-Parcel Project (Remaining)                    | Various Landowners                                                                                                                                                                                                                                                                                                                                    | NGGE  | 225                 | \$1,044,120    | 63.28        | \$16,500              | \$41,132.00                                      |
| r. Robert H. Gore III Preserve Area - Preserve<br>Expansion Parcels |                                                                                                                                                                                                                                                                                                                                                       | NGGE  | N/A                 | \$1,884,960    | 157.08       | \$12,000              | \$55,978.00                                      |
| Panther Walk Preserves Area - Preserve<br>Expansion Parcels         | Various Landowners                                                                                                                                                                                                                                                                                                                                    | NGGE  | N/A                 | \$1,150,643    | 39.75        | \$28,947              | \$11,925.00                                      |