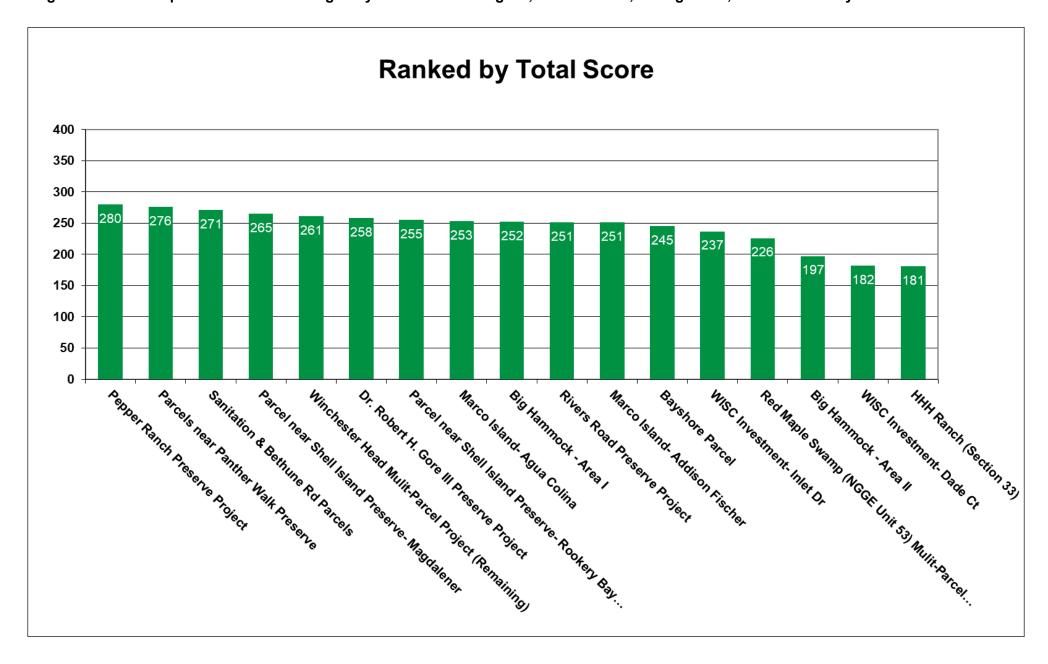

| Name                                                                 | Property Owner                                                                                                                                                                                                                                                                                                                                                                   | TPA   | Ecological<br>Sub-Score | Human<br>Values<br>Sub-Score | Management<br>Sub-Score | Vulnerability<br>Sub-Score | Total<br>Score | Estimated<br>Cost | Acreage<br>Size | Cost per<br>Acre      | Initial Exotic<br>Cost | Ongoing Est. Annual Exotics Control Cost | Initial Preserve<br>Infrastructure | Ongoing<br>Preserve<br>Infrastructure<br>Cost | Initial Total Estimated Management Cost* | Total Initial<br>Cost Per<br>Acre |
|----------------------------------------------------------------------|----------------------------------------------------------------------------------------------------------------------------------------------------------------------------------------------------------------------------------------------------------------------------------------------------------------------------------------------------------------------------------|-------|-------------------------|------------------------------|-------------------------|----------------------------|----------------|-------------------|-----------------|-----------------------|------------------------|------------------------------------------|------------------------------------|-----------------------------------------------|------------------------------------------|-----------------------------------|
| Dr. Robert H. Gore III Preserve Project                              | Argay Est, Lorraine E Dicks, Kenneth<br>Cedeno, Eugen D'Angelo, Charles E<br>Bailey, Carol Rudnick                                                                                                                                                                                                                                                                               | NGGE  | 65                      | 70                           | 73                      | 50                         | 258            | \$193,500         | 17.59           | \$11,800-<br>\$13,000 | \$10,000.00            | \$5,000.00                               | \$5,000.00                         | \$5,000.00                                    | \$15,000.00                              | \$852.76                          |
| Sanitation & Bethune Rd Parcels                                      | Barron Collier Partnership                                                                                                                                                                                                                                                                                                                                                       | Urban | 97                      | 71                           | 58                      | 45                         | 271            | \$3,900,000       | 370.00          | \$10,500              | \$240,000.00           | \$80,000.00                              | \$147,400.00                       | \$825.00                                      | \$387,400.00                             | \$1,047.03                        |
| Parcel near Shell Island Preserve-<br>Magdalener                     | Josef Magdalenar                                                                                                                                                                                                                                                                                                                                                                 | Urban | 72                      | 75                           | 68                      | 50                         | 265            | \$1,180,000       | 18.73           | \$63,001              | \$16,857.00            | \$5,150.00                               | \$32,500.00                        | \$2,000.00                                    | \$49,357.00                              | \$2,635.18                        |
| Parcel near Shell Island Preserve-<br>Rookery Bay Business Park      | Rookery Bay Business Park LLC                                                                                                                                                                                                                                                                                                                                                    | Urban | 58                      | 67                           | 30                      | 100                        | 255            | \$11,242,000      | 40.88           | \$275,000             | \$140,000.00           | \$16,352.00                              | \$49,500.00                        | \$3,000.00                                    | \$189,500.00                             | \$4,635.52                        |
| Rivers Road Preserve Project                                         | J Popp, E Eravec, S Eschuk                                                                                                                                                                                                                                                                                                                                                       | RFMUD | 79                      | 62                           | 65                      | 45                         | 251            | \$1,620,200       | 29.10           | \$50,000              | \$15,000.00            | \$6,000.00                               | \$10,500.00                        | \$0.00                                        | \$25,500.00                              | \$876.29                          |
| HHH Ranch (Section 33)                                               | Hussey & Vega                                                                                                                                                                                                                                                                                                                                                                    | RFMUD | 59                      | 57                           | 65                      | 0                          | 181            | \$1,262,000       | 252.00          | \$5,000               | \$125,000.00           | \$50,000.00                              | \$53,000.00                        | \$5,200.00                                    | \$178,000.00                             | \$706.35                          |
| Parcels near Panther Walk Preserve                                   | Sandra Burns, David Joyce c/o D & J<br>Investors, Blanca Pena c/o Kroneman<br>Express, David Wright. Barry<br>Grossman, Charles & Linda Anderson,<br>Virginia M Meyer Trust, Paul & Alicia<br>Moylan, Charles & Nary Hackman,<br>Isabel Gonzalez, Veronica Houghton,<br>Jenett Hohnson, William thommen,<br>Kathleen Macrina, Maribeth Selvig,<br>Sanchez Rev/Trust, Lois Behnke | NGGE  | 64                      | 75                           | 87                      | 50                         | 276            | \$916,500         | 38.45           | \$23,836              | \$11,550.00            | \$5,775.00                               | \$2,000.00                         | \$0.00                                        | \$13,550.00                              | \$352.41                          |
| Bayshore Parcel                                                      | Forrest G Amaranth Trust                                                                                                                                                                                                                                                                                                                                                         | Urban | 73                      | 72                           | 50                      | 50                         | 245            | \$1,419,000       | 71.16           | \$19,941              | \$56,000.00            | \$21,000.00                              | \$89,000.00                        | \$0.00                                        | \$145,000.00                             | \$2,037.66                        |
| Pepper Ranch Preserve Project                                        | Emily Arnold, Brian Blocker, Jim<br>Moody/CL Crawford Trust                                                                                                                                                                                                                                                                                                                      | RLSA  | 70                      | 73                           | 87                      | 50                         | 280            | \$696,400         | 89.29           | \$8,000               | \$44,500.00            | \$17,800.00                              | \$500.00                           | \$0.00                                        | \$45,000.00                              | \$503.98                          |
| Big Hammock - Area I                                                 | Barron Collier Partnership                                                                                                                                                                                                                                                                                                                                                       | RLSA  | 64                      | 65                           | 78                      | 45                         | 252            | \$3,683,700       | 235.00          | \$4,800               | \$192,700.00           | \$39,715.00                              | \$2,800.00                         | \$2,250.00                                    | \$195,500.00                             | \$831.91                          |
| Big Hammock - Area II                                                | Barron Collier Partnership                                                                                                                                                                                                                                                                                                                                                       | RLSA  | 60                      | 57                           | 80                      | 0                          | 197            | \$1,116,300       | 799.40          | \$4,800               | \$655,508.00           | \$135,099.00                             | \$3,750.00                         | \$2,250.00                                    | \$659,258.00                             | \$824.69                          |
| Marco Island- Agua Colina                                            | Agua Colina LLC                                                                                                                                                                                                                                                                                                                                                                  | Urban | 54                      | 69                           | 80                      | 50                         | 254            | \$1,427,000       | 0.63            | \$2,265,079           | \$3,000.00             | \$1,000.00                               | \$600.00                           | \$0.00                                        | \$3,600.00                               | \$5,714.29                        |
| Marco Island- Addison Fischer                                        | Addison M Fischer Rev Trust                                                                                                                                                                                                                                                                                                                                                      | Urban | 49                      | 65                           | 87                      | 50                         | 251            | \$384,200         | 0.63            | \$610,000             | \$0.00                 | \$0.00                                   | \$600.00                           | \$0.00                                        | \$600.00                                 | \$952.38                          |
| Marco Island- WISC Investment- Dade<br>Ct                            | WISC Investment Company LLC                                                                                                                                                                                                                                                                                                                                                      | Urban | 33                      | 39                           | 60                      | 50                         | 182            | \$305,000         | 0.50            | \$610,000             | \$5,000.00             | \$1,500.00                               | \$200.00                           | \$0.00                                        | \$5,200.00                               | \$10,400.00                       |
| Marco Island- WISC Investment- Inlet<br>Dr                           | WISC Investment Company LLC                                                                                                                                                                                                                                                                                                                                                      | Urban | 44                      | 56                           | 87                      | 50                         | 237            | \$237,800         | 0.39            | \$610,000             | \$200.00               | \$0.00                                   | \$600.00                           | \$0.00                                        | \$800.00                                 | \$2,051.28                        |
| Red Maple Swamp (NGGE Unit 53)<br>Mulit-Parcel Project (Remaining)   | Various Landowners                                                                                                                                                                                                                                                                                                                                                               | NGGE  | 55                      | 74                           | 47                      | 50                         | 226            | \$1,102,875       | 88.23           | \$12,500              | \$57,349.50            | \$30,880.50                              | \$0.00                             | \$0.00                                        | \$57,349.50                              | \$650.00                          |
| Winchester Head Mulit-Parcel Project<br>(Remaining)                  | Various Landowners                                                                                                                                                                                                                                                                                                                                                               | NGGE  | 53                      | 78                           | 80                      | 50                         | 225            | \$1,044,120       | 63.28           | \$16,500              | \$41,132.00            | \$22,148.00                              | \$0.00                             | \$0.00                                        | \$41,132.00                              | \$650.00                          |
| Dr. Robert H. Gore III Preserve Area -<br>Preserve Expansion Parcels | Various Landowners                                                                                                                                                                                                                                                                                                                                                               | NGGE  | N/A                     | N/A                          | N/A                     | N/A                        | N/A            | \$1,884,960       | 157.08          | \$12,000              | \$54,978.00            | \$39,270.00                              | \$1,000                            | \$500.00                                      | \$55,978.00                              | \$356.37                          |
| Panther Walk Preserves Area -<br>Preserve Expansion Parcels          | Various Landowners                                                                                                                                                                                                                                                                                                                                                               | NGGE  | N/A                     | N/A                          | N/A                     | N/A                        | N/A            | \$1,150,643       | 39.75           | \$28,947              | \$11,925.00            | \$5,962.50                               | \$0.00                             | \$0.00                                        | \$11,925.00                              | \$300.00                          |

<sup>\*</sup>Initial and ongoing costs does not include costs for a Boardwalk, which would increase costs significantly.

| Name                                                                | Property Owner                                                                                                                                                                                                                                                                                                                                        |       | Total ICSR<br>Score | Estimated Cost | Acreage Size | Cost per Acre         | Initial Total Estimated Initial Management Cost* |
|---------------------------------------------------------------------|-------------------------------------------------------------------------------------------------------------------------------------------------------------------------------------------------------------------------------------------------------------------------------------------------------------------------------------------------------|-------|---------------------|----------------|--------------|-----------------------|--------------------------------------------------|
| Dr. Robert H. Gore III Preserve Project                             | Argay Est, Lorraine E Dicks, Kenneth Cedeno, Eugen D'Angelo, Charles<br>E Bailey, Carol Rudnick                                                                                                                                                                                                                                                       | NGGE  | 258                 | \$193,500      | 17.59        | \$11,800-<br>\$13,000 | \$15,000.00                                      |
| Sanitation & Bethune Rd Parcels                                     | Barron Collier Partnership                                                                                                                                                                                                                                                                                                                            | Urban | 271                 | \$4,207,000    | 370.00       | \$10,500              | \$387,400.00                                     |
| Parcel near Shell Island Preserve- Magdalener                       | Josef Magdalenar                                                                                                                                                                                                                                                                                                                                      | Urban | 265                 | \$1,180,000    | 18.73        | \$63,001              | \$49,357.00                                      |
| Parcel near Shell Island Preserve- Rookery Bay<br>Business Park     | Rookery Bay Business Park LLC                                                                                                                                                                                                                                                                                                                         |       | 255                 | \$11,242,000   | 40.88        | \$275,000             | \$189,500.00                                     |
| Rivers Road Preserve Project                                        | J Popp, E Eravec, S Eschuk                                                                                                                                                                                                                                                                                                                            | RFMUD | 251                 | \$1,620,200    | 29.10        | \$50,000              | \$25,500.00                                      |
| HHH Ranch (Section 33)                                              | Hussey & Vega                                                                                                                                                                                                                                                                                                                                         | RFMUD | 181                 | \$1,262,000    | 252.00       | \$5,000               | \$178,000.00                                     |
| Parcels near Panther Walk Preserve                                  | Sandra Burns, David Joyce c/o D & J Investors, Blanca Pena c/o Kroneman Express, David Wright. Barry Grossman, Charles & Linda Anderson, Virginia M Meyer Trust, Paul & Alicia Moylan, Charles & Nary Hackman, Isabel Gonzalez, Veronica Houghton, Jenett Hohnson, William thommen, Kathleen Macrina, Maribeth Selvig, Sanchez Rev/Trust, Lois Behnke | NGGE  | 276                 | \$916,500      | 38.45        | \$23,836              | \$13,550.00                                      |
| Bayshore Parcel                                                     | Forrest G Amaranth Trust                                                                                                                                                                                                                                                                                                                              | Urban | 245                 | \$1,419,000    | 71.16        | \$19,941              | \$145,000.00                                     |
| Pepper Ranch Preserve Project                                       | Emily Arnold, Brian Blocker, Jim Moody/CL Crawford Trust                                                                                                                                                                                                                                                                                              | RLSA  | 280                 | \$696,400      | 89.29        | \$8,000               | \$45,000.00                                      |
| Big Hammock - Area I                                                | Barron Collier Partnership                                                                                                                                                                                                                                                                                                                            | RLSA  | 252                 | \$3,683,700    | 235.00       | \$4,800               | \$195,500.00                                     |
| Big Hammock - Area II                                               | Barron Collier Partnership                                                                                                                                                                                                                                                                                                                            | RLSA  | 197                 | \$1,116,300    | 799.40       | \$4,800               | \$659,258.00                                     |
| Marco Island- Agua Colina                                           | Agua Colina LLC                                                                                                                                                                                                                                                                                                                                       | Urban | 254                 | \$1,427,000    | 0.63         | \$2,265,079           | \$3,600.00                                       |
| Marco Island- Addison Fischer                                       | Addison M Fischer Rev Trust                                                                                                                                                                                                                                                                                                                           | Urban | 251                 | \$384,200      | 0.63         | \$610,000             | \$600.00                                         |
| Marco Island- WISC Investment- Dade Ct                              | WISC Investment Company LLC                                                                                                                                                                                                                                                                                                                           | Urban | 182                 | \$305,000      | 0.50         | \$610,000             | \$5,200.00                                       |
| Marco Island- WISC Investment- Inlet Dr                             | WISC Investment Company LLC                                                                                                                                                                                                                                                                                                                           | Urban | 237                 | \$237,800      | 0.39         | \$610,000             | \$800.00                                         |
| Red Maple Swamp (NGGE Unit 53) Mulit-Parcel Project (Remaining)     | Various Landowners                                                                                                                                                                                                                                                                                                                                    | NGGE  | 226                 | \$1,102,875    | 88.23        | \$12,500              | \$57,349.50                                      |
| Winchester Head Mulit-Parcel Project (Remaining)                    | Various Landowners                                                                                                                                                                                                                                                                                                                                    | NGGE  | 225                 | \$1,044,120    | 63.28        | \$16,500              | \$41,132.00                                      |
| r. Robert H. Gore III Preserve Area - Preserve<br>Expansion Parcels |                                                                                                                                                                                                                                                                                                                                                       | NGGE  | N/A                 | \$1,884,960    | 157.08       | \$12,000              | \$55,978.00                                      |
| Panther Walk Preserves Area - Preserve<br>Expansion Parcels         | Various Landowners                                                                                                                                                                                                                                                                                                                                    | NGGE  | N/A                 | \$1,150,643    | 39.75        | \$28,947              | \$11,925.00                                      |