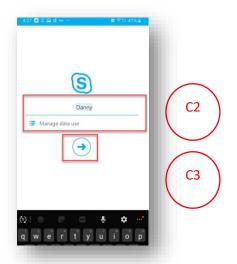

#### C. To Sign In to the Skype session

- 1. Select Join as Guest (when no business account has been created).
- 2. Type your name.
- 3. Tap arrow button to continue to skype meeting.
  - a. This will connect you to the skype meeting (inspector).