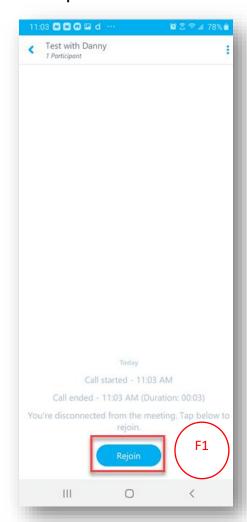

### F. To Rejoin Skype Call/Meeting

After ending a call, the next screen allows for person to rejoin meeting. This is helpful when a call was ended in error.

- 1. Tap on Rejoin button, in the Rejoin screen.
  - a. If this screen is not available, follow steps B D.
- 2. Select "Use Skype for Business (full audio and video experience)."
- 3. Tap on OK button.