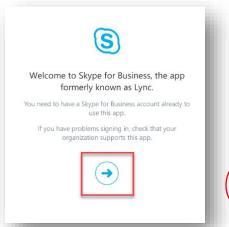

- 3. Install the application.
- 4. Open the application.

5. Tap on Allow button for the all messages.

- **6.** Tap on arrow button on the welcome screen.
  - a. This completes the install and initial set up.
  - b. It is not necessary to create a business account to participate in the live stream inspection process.