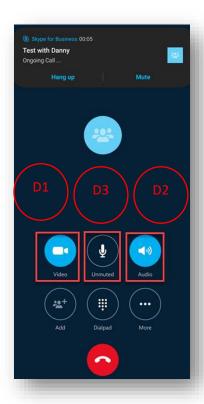

### D. To Video during Live Stream.

- 1. Tap on *Video* button, this will highlight the selection.
- 2. Tap on *Audio* button, this will highlight the selection.
- 3. Verify you are unmuted. Check to see it is not highlighted and says "Unmuted."