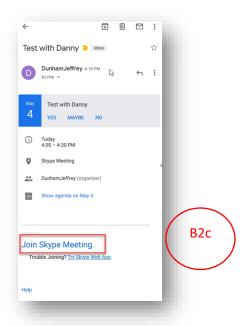

- 1. To join from your Calendar:
  - a. Open Device's calendar.
  - b. Select Skype meeting invite.
  - c. Tap on Join Skype Meetings link.
    - i. This link should open Skype for Business app.

- 2. To join from your Email:
  - a. Open email app.
  - b. Select and open inspection email.
  - c. Tap on Join Skype Meeting link.
    - i. This link should open Skype for Business app.