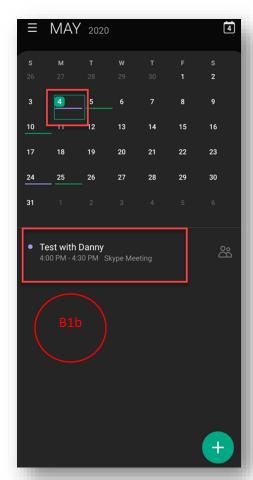

#### B. To begin a Skype session for a scheduled inspection

Once the Live Stream Inspection is scheduled, your Inspector will send a Skype Invite to the email associated with request. If using a Gmail account, the invite may go directly to your device's calendar and Gmail email.

- 1. To join from your Calendar:
  - a. Open Device's calendar.
  - b. Select Skype meeting invite.
  - c. Tap on Join Skype Meetings link.
    - i. This link should open Skype for Business app.

- 2. To join from your Email:
  - a. Open email app.
  - b. Select and open inspection email.
  - c. Tap on Join Skype Meeting link.
    - i. This link should open Skype for Business app.