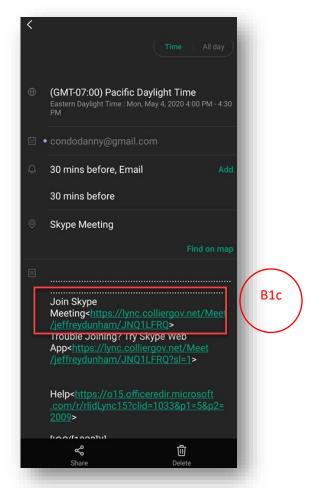

- 1. To join from your Calendar:
  - a. Open Device's calendar.
  - b. Select Skype meeting invite.
  - c. Tap on Join Skype Meetings link.
    - i. This link should open Skype for Business app.

- 2. To join from your Email:
  - a. Open email app.
  - b. Select and open inspection email.
  - c. Tap on Join Skype Meeting link.
    - i. This link should open Skype for Business app.