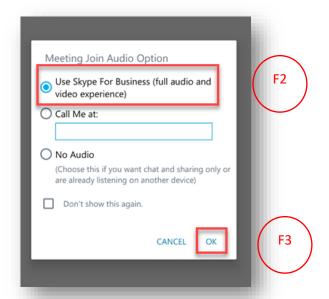

### F. To Rejoin Skype Call/Meeting

After ending a call, the next screen allows for person to rejoin meeting. This is helpful when a call was ended in error.

- 1. Tap on Rejoin button, in the Rejoin screen.
  - a. If this screen is not available, follow steps B D.
- 2. Select "Use Skype for Business (full audio and video experience)."
- 3. Tap on OK button.