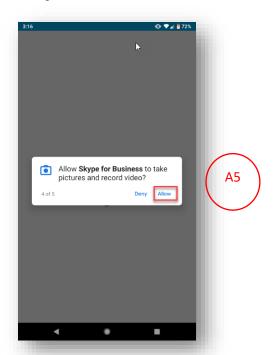

- 3. Install the application.
- 4. Open the application.

5. Tap on Allow button for the all messages.

- **6.** Tap on arrow button on the welcome screen.
  - a. This completes the install and initial set up.
  - b. It is not necessary to create a business account to participate in the live stream inspection process.