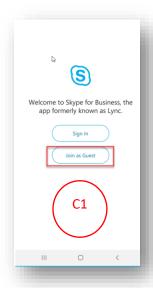

#### C. To Sign In to the Skype session

- 1. Select Join as Guest (when no business account has been created).
- 2. Type your name.
- 3. Tap arrow button to continue to skype meeting.
  - a. This will connect you to the skype meeting (inspector).