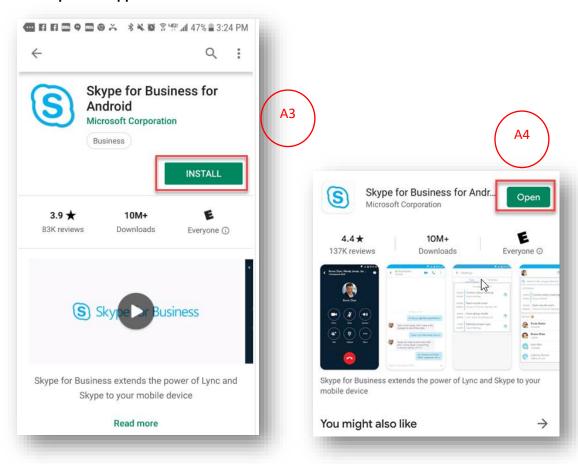

- 3. Install the application.
- 4. Open the application.

5. Tap on Allow button for the all messages.

- **6.** Tap on arrow button on the welcome screen.
  - a. This completes the install and initial set up.
  - b. It is not necessary to create a business account to participate in the live stream inspection process.