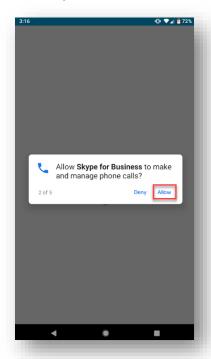

- 3. Install the application.
- 4. Open the application.

5. Tap on Allow button for the all messages.

- **6.** Tap on arrow button on the welcome screen.
  - a. This completes the install and initial set up.
  - b. It is not necessary to create a business account to participate in the live stream inspection process.