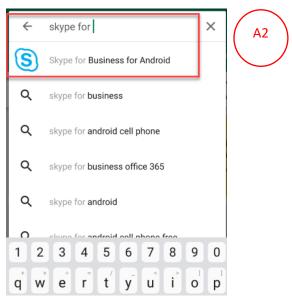

### A. To Install and set up Skype

Skype for Business must be installed and opened prior to scheduling for a Live Stream inspection.

- **1. Open app store** (i.e. Google Play).
- 2. Search for Skype for Business.

- 3. Install the application.
- 4. Open the application.

5. Tap on Allow button for the all messages.

- **6.** Tap on arrow button on the welcome screen.
  - a. This completes the install and initial set up.
  - b. It is not necessary to create a business account to participate in the live stream inspection process.