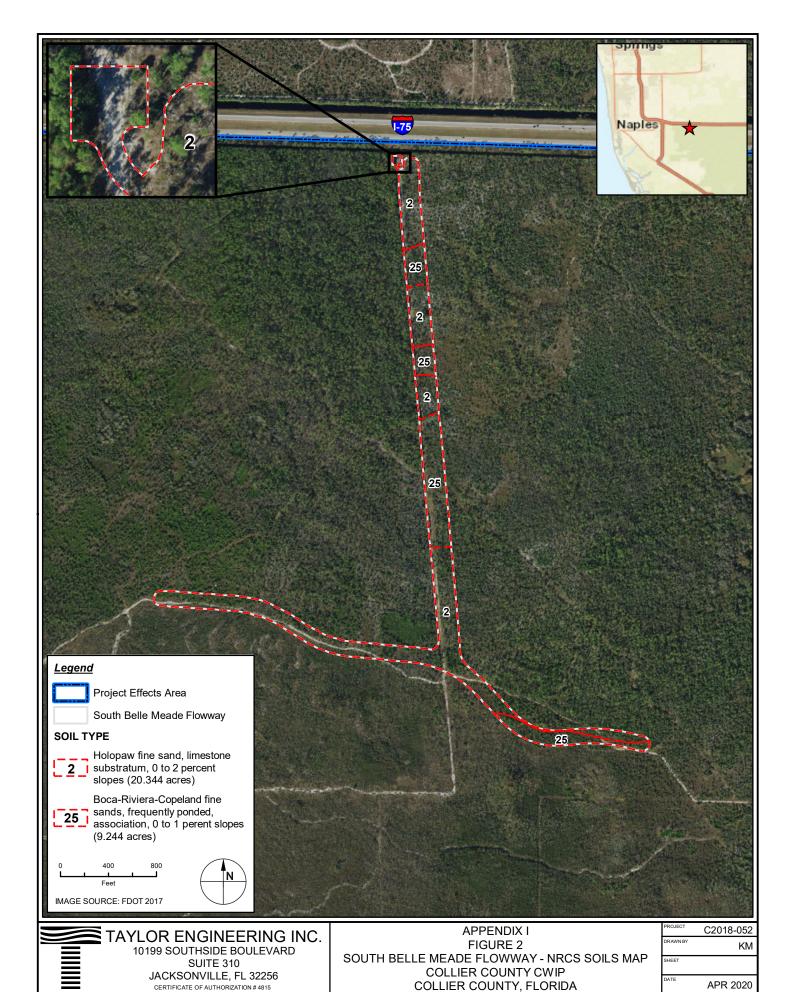

JACKSONVILLE, FL 32256 CERTIFICATE OF AUTHORIZATION # 4815 FIGURE 1 NORTH BELLE MEADE FLOWWAY - NRCS SOILS MAP COLLIER COUNTY CWIP COLLIER COUNTY, FLORIDA C2018-052
CRAWNBY KM
SHEET

DATE APR 2020

CERTIFICATE OF AUTHORIZATION # 4815 L:\2018\C2018-052 Collier County CWIP\GIS\MXDs\BA Figures\3\_Soils\2\_Soils\_South\_Belle\_Meade\_Flowway.mxd