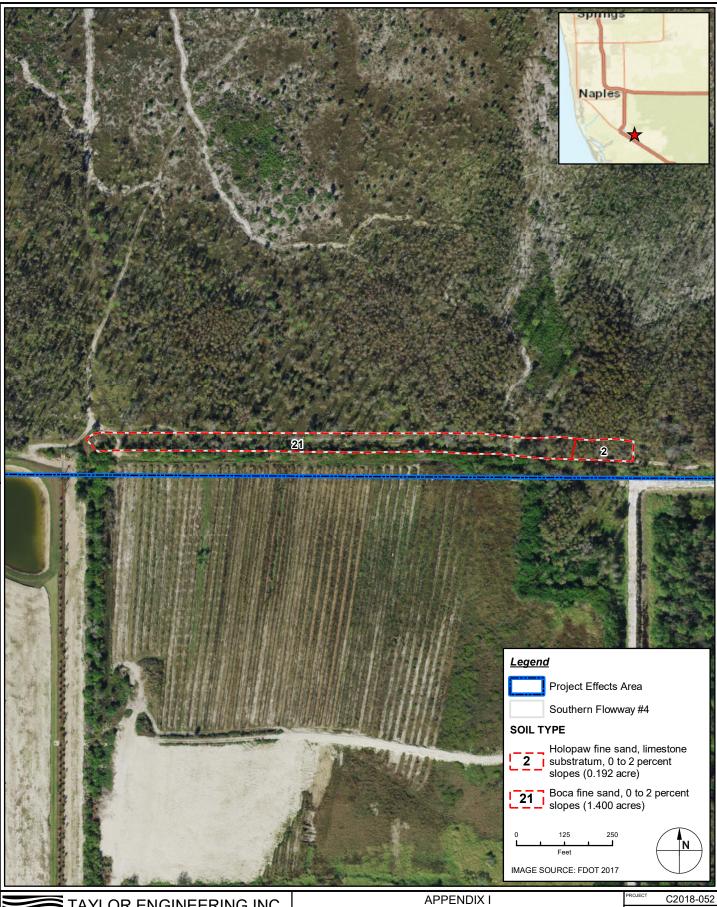

TAYLOR ENGINEERING INC. 10199 SOUTHSIDE BOULEVARD

10199 SOUTHSIDE BOULEVARD SUITE 310 JACKSONVILLE, FL 32256 CERTIFICATE OF AUTHORIZATION # 4815 FIGURE 8
SOUTHERN FLOWWAY #4 - NRCS SOILS MAP
COLLIER COUNTY CWIP
COLLIER COUNTY, FLORIDA