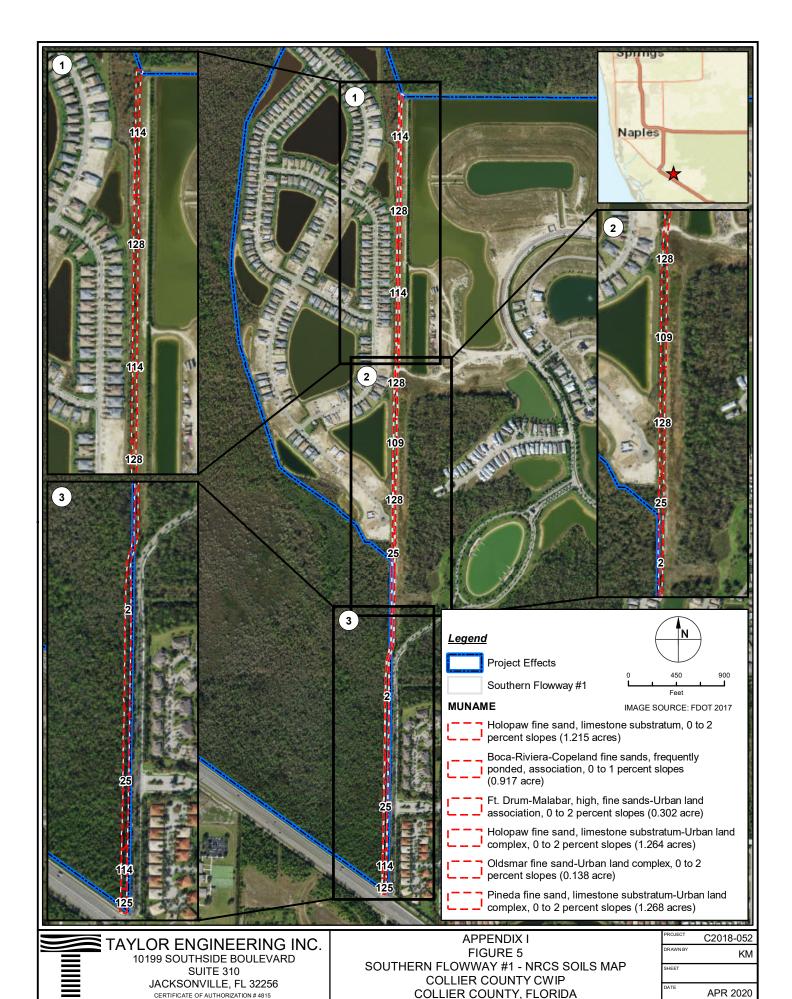

SUITE 310

JACKSONVILLE, FL 32256 CERTIFICATE OF AUTHORIZATION # 4815

FIGURE 4 PEDESTRIAN PATH - NRCS SOILS MAP COLLIER COUNTY CWIP COLLIER COUNTY, FLORIDA

ΚM APR 2020

L:\2018\C2018-052 Collier County CWIP\GIS\MXDs\BA Figures\3\_Soils\5\_Soils\_Southern\_Flowway\_1.mxd