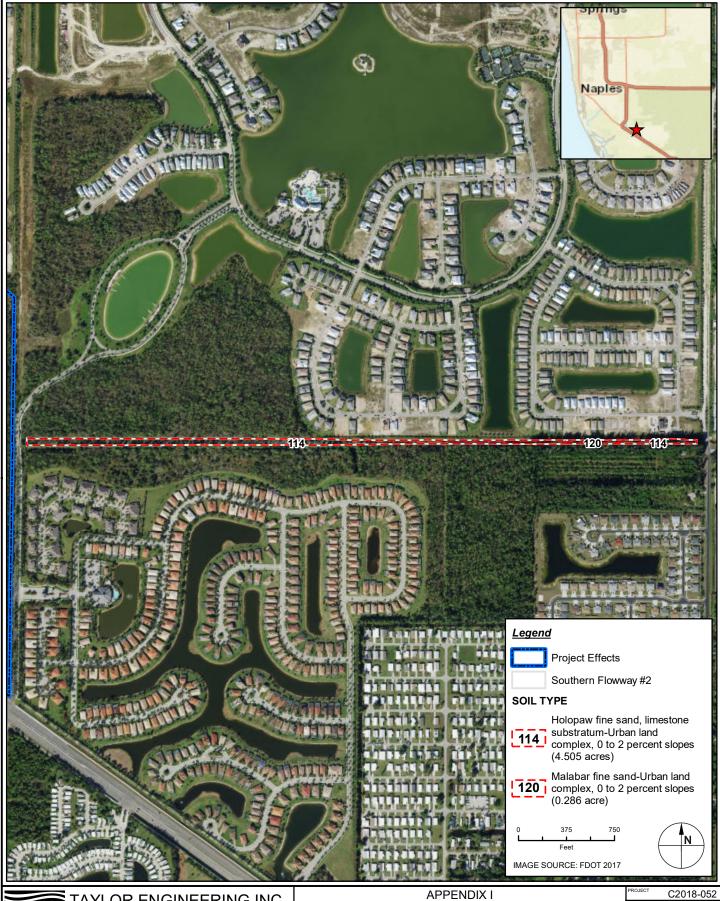

TAYLOR ENGINEERING INC.

CERTIFICATE OF AUTHORIZATION # 4815

10199 SOUTHSIDE BOULEVARD SUITE 310 JACKSONVILLE, FL 32256 FIGURE 6 SOUTHERN FLOWWAY #2 - NRCS SOILS MAP COLLIER COUNTY CWIP COLLIER COUNTY, FLORIDA