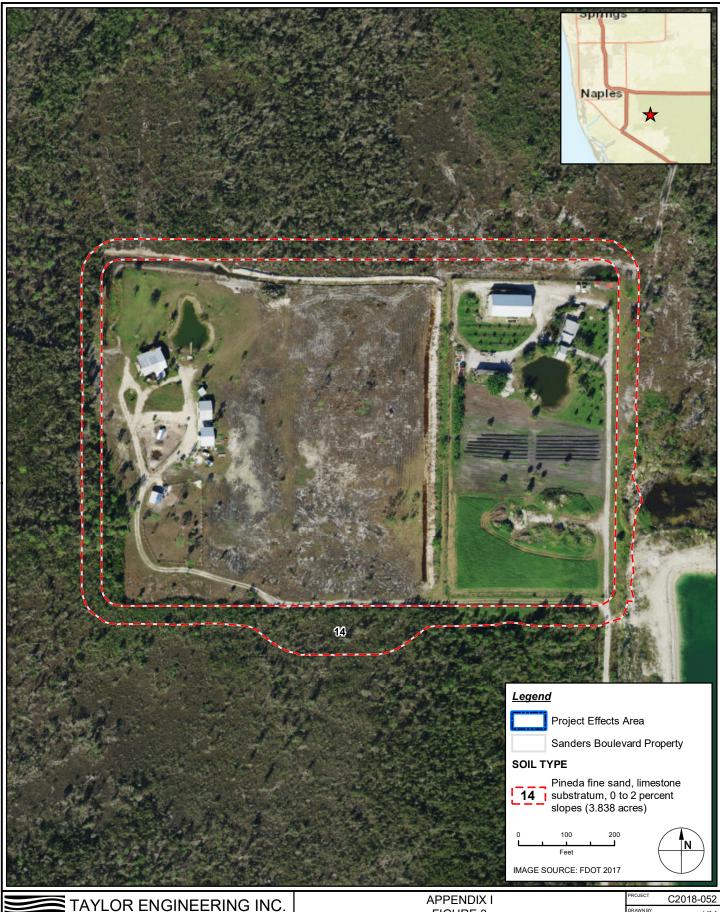

TAYLOR ENGINEERING INC. 10199 SOUTHSIDE BOULEVARD

SUITE 310 JACKSONVILLE, FL 32256 CERTIFICATE OF AUTHORIZATION # 4815

FIGURE 3 SANDERS BOULEVARD PROPERTY - NRCS SOILS MAP COLLIER COUNTY CWIP COLLIER COUNTY, FLORIDA