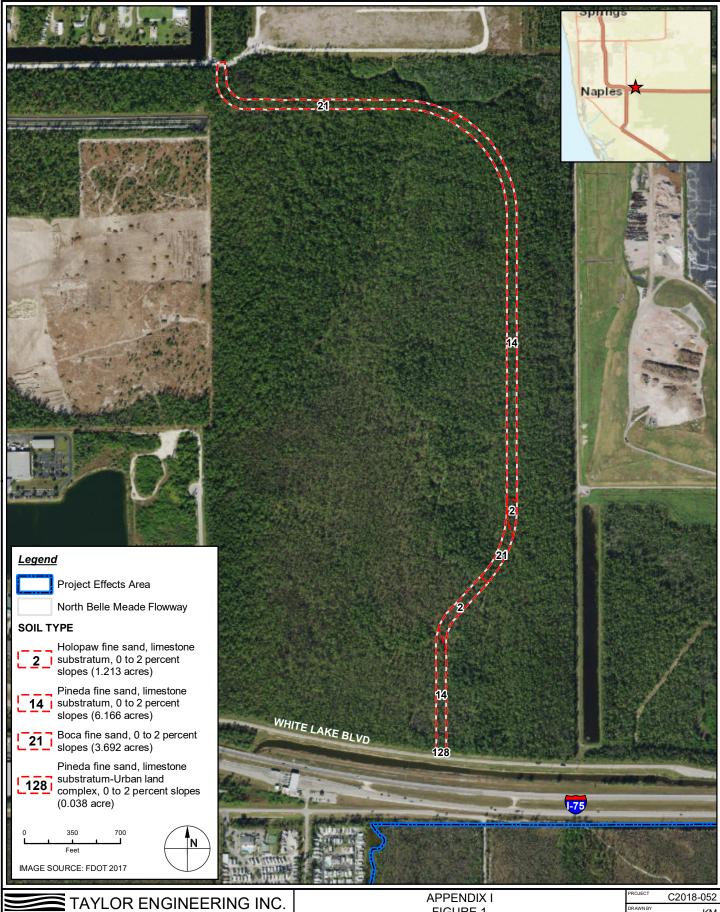

JACKSONVILLE, FL 32256 CERTIFICATE OF AUTHORIZATION # 4815 FIGURE 1 NORTH BELLE MEADE FLOWWAY - NRCS SOILS MAP COLLIER COUNTY CWIP COLLIER COUNTY, FLORIDA C2018-052
CRAWNBY KM
SHEET

DATE APR 2020

CERTIFICATE OF AUTHORIZATION # 4815 L:\2018\C2018-052 Collier County CWIP\GIS\MXDs\BA Figures\3\_Soils\2\_Soils\_South\_Belle\_Meade\_Flowway.mxd