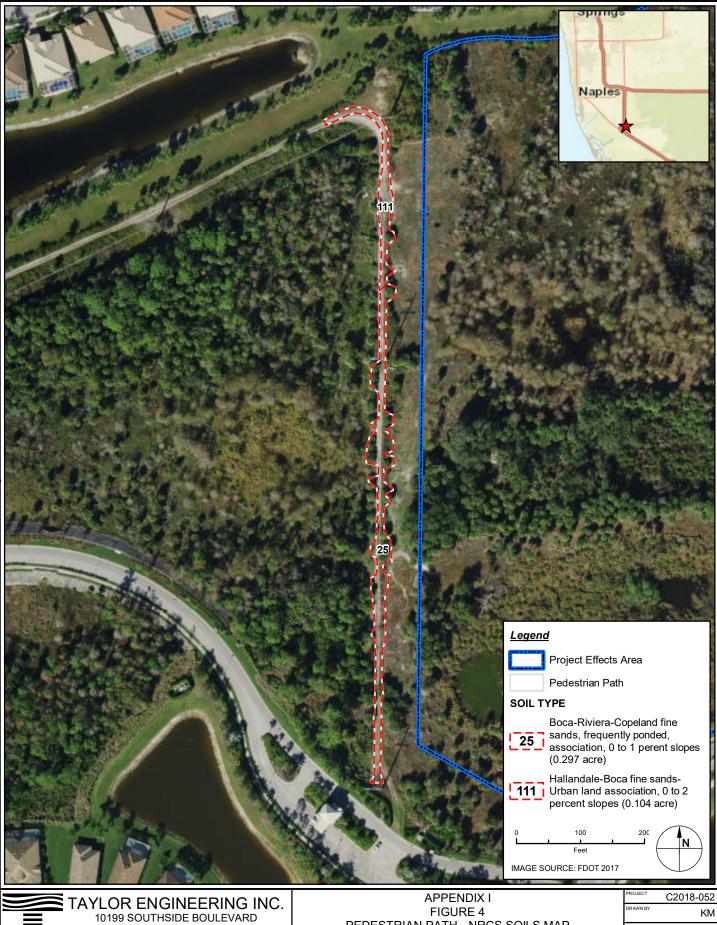

SUITE 310

JACKSONVILLE, FL 32256 CERTIFICATE OF AUTHORIZATION # 4815

FIGURE 4 PEDESTRIAN PATH - NRCS SOILS MAP COLLIER COUNTY CWIP COLLIER COUNTY, FLORIDA

ΚM APR 2020

L:\2018\C2018-052 Collier County CWIP\GIS\MXDs\BA Figures\3\_Soils\5\_Soils\_Southern\_Flowway\_1.mxd