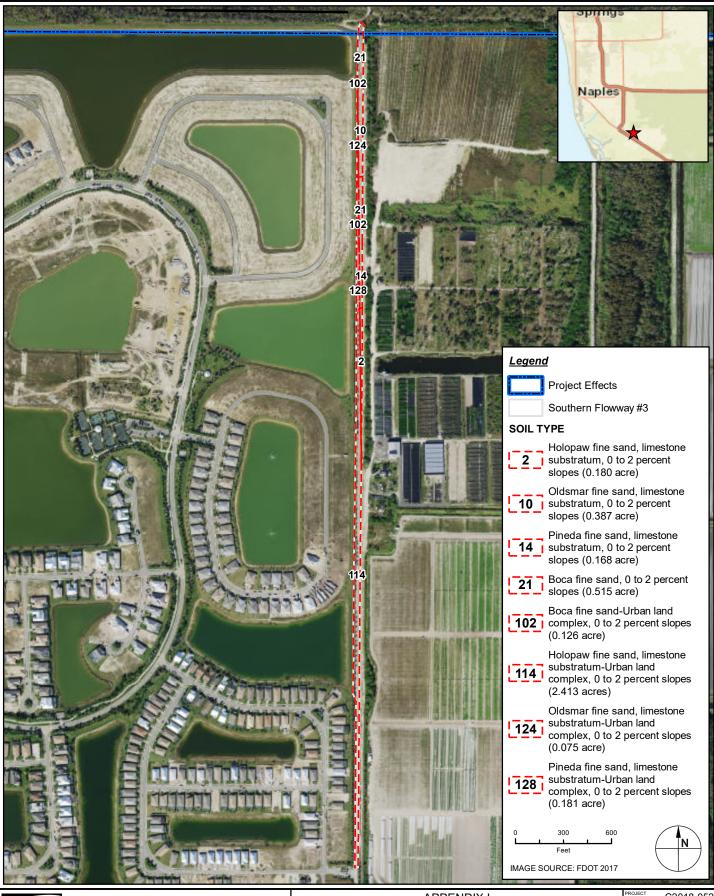

TAYLOR ENGINEERING INC.

10199 SOUTHSIDE BOULEVARD SUITE 310 JACKSONVILLE, FL 32256

CERTIFICATE OF AUTHORIZATION # 4815

APPENDIX I FIGURE 7 SOUTHERN FLOWWAY #3 - NRCS SOILS MAP **COLLIER COUNTY CWIP** COLLIER COUNTY, FLORIDA