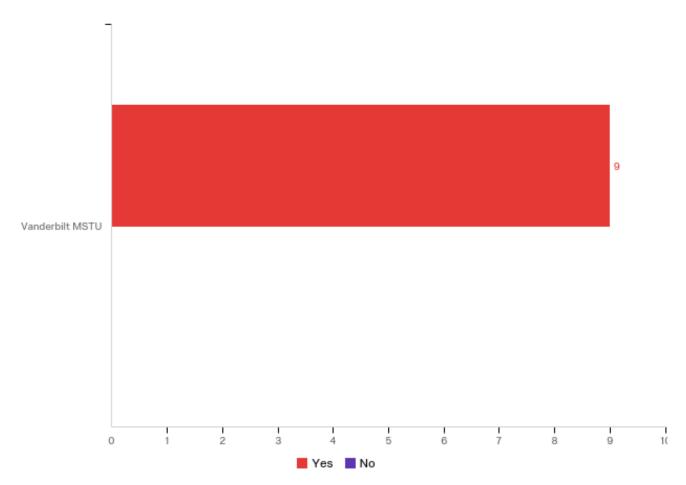

Q10.6 - Are you satisfied with the results of the burial of the utility lines both from survivability and looks?

| # | Field           | Count |
|---|-----------------|-------|
| 1 | Vanderbilt MSTU | 9     |
| 2 | Other           | 0     |

| # | Question | Vanderbilt MSTU |   | Other |   | Total |
|---|----------|-----------------|---|-------|---|-------|
| 1 | Yes      | 100.00%         | 9 | 0.00% | 0 | 9     |
| 2 | No       | 0.00%           | 0 | 0.00% | 0 | 0     |