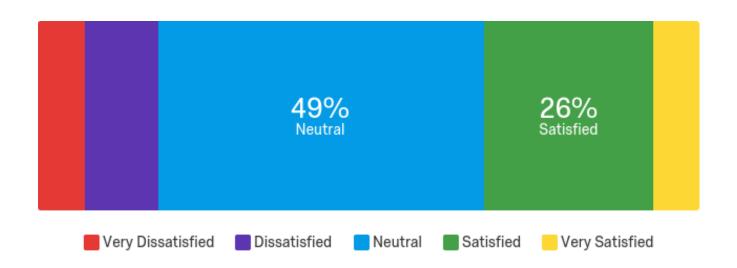

## Q7.3 - How satisfied were you with the service you received from your MSTU?

| Question          | Vanderbilt MSTU |   |
|-------------------|-----------------|---|
| Very Dissatisfied | 0.00%           | 0 |
| Dissatisfied      | 0.00%           | 0 |
| Neutral           | 33.33%          | 3 |
| Satisfied         | 22.22%          | 2 |
| Very Satisfied    | 44.44%          | 4 |
| Total             | Total           | 9 |