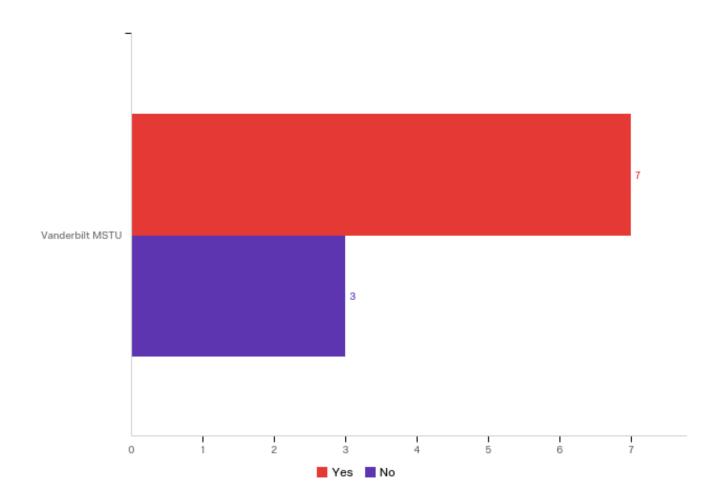

Q10.4 - Are you aware that the Vanderbilt MSTU is responsible for managing the Utility Overhead Burial Project?

| # | Question | Vanderbilt MSTU |    |
|---|----------|-----------------|----|
| 1 | Yes      | 70.00%          | 7  |
| 2 | No       | 30.00%          | 3  |
|   | Total    | Total           | 10 |