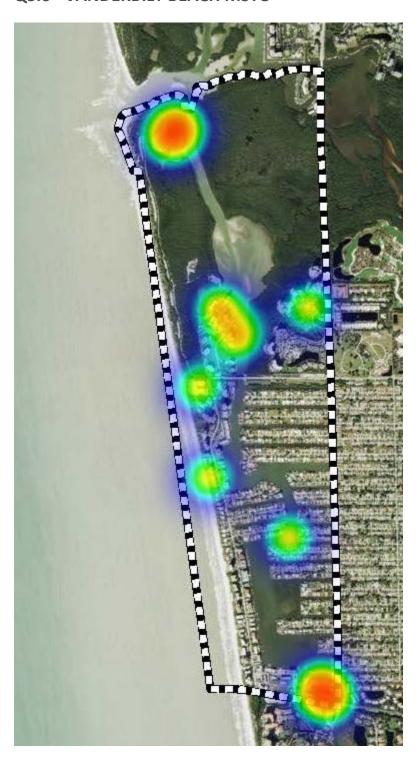

# Vanderbilt - PSD Baseline Questions

MSTU BASELINE SURVEY
October 16th 2019, 12:49 pm MDT

## **Count of responses**



Q3.6 - VANDERBILT BEACH MSTU



# Q3.6 - VANDERBILT BEACH MSTU - Regions



# Q5.1 - Do you know what an MSTU is?

| # | Question | Vanderbilt MSTU |    |
|---|----------|-----------------|----|
| 1 | Yes      | 80.00%          | 8  |
| 2 | No       | 20.00%          | 2  |
|   | Total    | Total           | 10 |



## Q7.2 - Please rate your overall experience with your MSTU.

| # | Question          | Vanderbilt MSTU |   |
|---|-------------------|-----------------|---|
| 1 | Very Dissatisfied | 0.00%           | 0 |
| 2 | Dissatisfied      | 0.00%           | 0 |
| 3 | Neutral           | 33.33%          | 3 |
| 4 | Satisfied         | 22.22%          | 2 |
| 5 | Very Satisfied    | 44.44%          | 4 |
|   | Total             | Total           | 9 |



## Q7.3 - How satisfied were you with the service you received