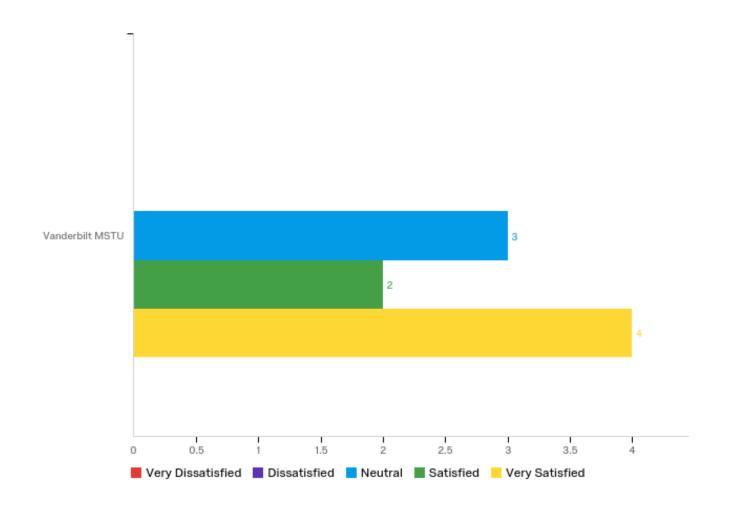

## Q7.2 - Please rate your overall experience with your MSTU.

| # | Question          | Vanderbilt MSTU |   |
|---|-------------------|-----------------|---|
| 1 | Very Dissatisfied | 0.00%           | 0 |
| 2 | Dissatisfied      | 0.00%           | 0 |
| 3 | Neutral           | 33.33%          | 3 |
| 4 | Satisfied         | 22.22%          | 2 |
| 5 | Very Satisfied    | 44.44%          | 4 |
|   | Total             | Total           | 9 |