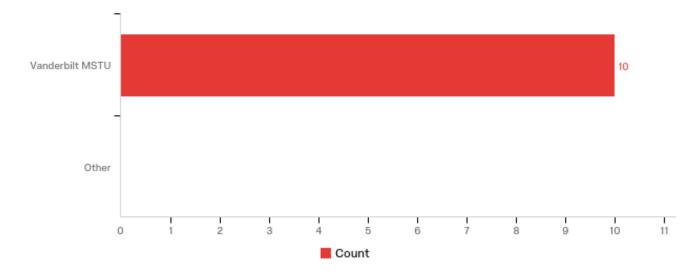

# Vanderbilt - PSD Baseline Questions

MSTU BASELINE SURVEY
October 16th 2019, 12:49 pm MDT

## **Count of responses**



Q3.6 - VANDERBILT BEACH MSTU



# Q3.6 - VANDERBILT BEACH MSTU - Regions



# Q5.1 - Do you know what an MSTU is?

| # | Question | Vanderbilt MSTU |    |
|---|----------|-----------------|----|
| 1 | Yes      | 80.00%          | 8  |
| 2 | No       | 20.00%          | 2  |
|   | Total    | Total           | 10 |



## Q7.2 - Please rate your overall experience with your MSTU.

| # | Question          | Vanderbilt MSTU |   |
|---|-------------------|-----------------|---|
| 1 | Very Dissatisfied | 0.00%           | 0 |
| 2 | Dissatisfied      | 0.00%           | 0 |
| 3 | Neutral           | 33.33%          | 3 |
| 4 | Satisfied         | 22.22%          | 2 |
| 5 | Very Satisfied    | 44.44%          | 4 |
|   | Total             | Total           | 9 |



## Q7.3 - How satisfied were y