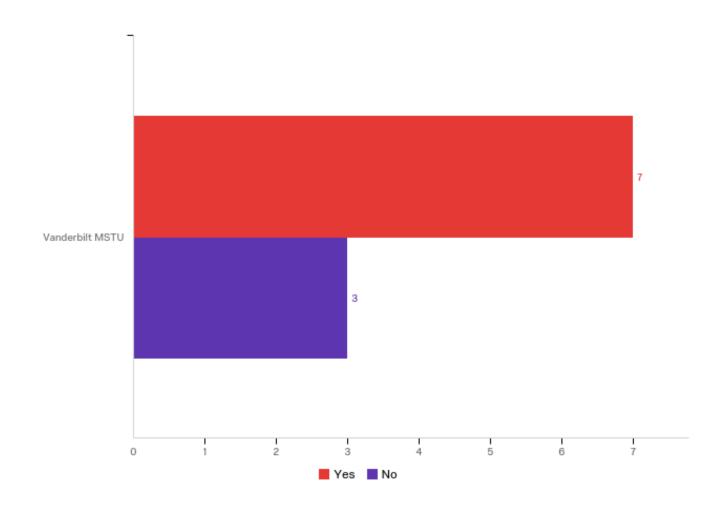

Q10.2 - Are you aware that the Vanderbilt MSTU maintains landscape on the west side of Vanderbilt Drive?

| # | Question | Vanderbilt MSTU |    |
|---|----------|-----------------|----|
| 1 | Yes      | 70.00%          | 7  |
| 2 | No       | 30.00%          | 3  |
|   | Total    | Total           | 10 |