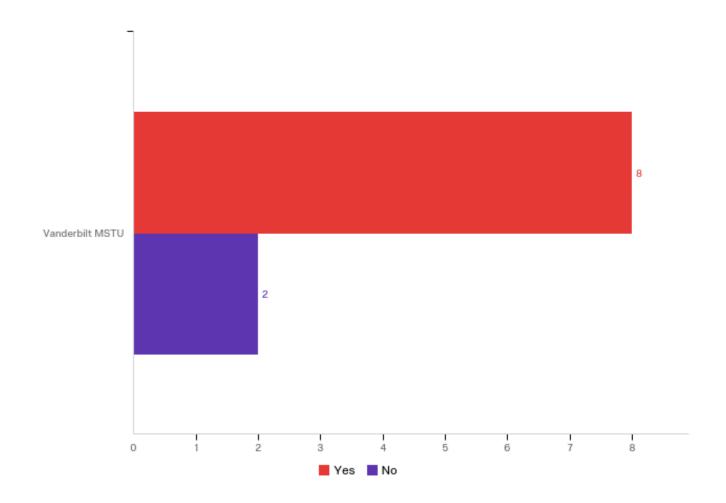

# Q5.1 - Do you know what an MSTU is?

| # | Question | Vanderbilt MSTU |    |
|---|----------|-----------------|----|
| 1 | Yes      | 80.00%          | 8  |
| 2 | No       | 20.00%          | 2  |
|   | Total    | Total           | 10 |