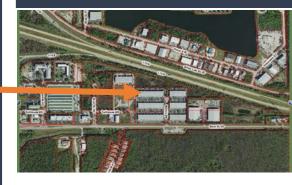

# Tollgate Commercial Center

#### Land Information:

Zoning: Planned-Unit Development (PUD) Owner: Robert Duane Organization: Sky Angel Center LLC Developable Space: 50.23 acres

#### Transportation:

Commercial Airport: SWFL International Closest interstate: US 41 (N-S) I-75 (E-W)

50-Mile Radius from Property:

Population: 1,151,244

#### Land Uses:

- Research and design labs
- Laboratories, research, design and testing
- Light manufacturing or processing in a completely enclosed building, including food processing but not a slaughterhouse or fabrication facility
- Telephone exchange
- Offices, general purpose
- Warehousing, wholesaling, storage, distributing establishments and similar uses