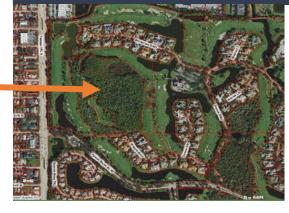

## North Naples Research and Technology Park

Land Information:

Zoning: Planned-Unit Development (PUD) Owner: Robert Duane Developable Space: 10.77 acres