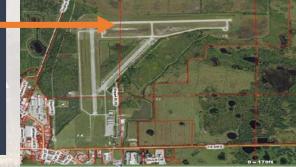

# Immokalee Regional Airport

### Land Information:

Located in a federal Opportunity Zone Free-Trade Zone Site 213-3 960 acres

### **Transportation:**

Commercial Airport: SWFL International

36 Miles to SWFL Airport Travel Time: 60 minutes

Closest interstates: US 41 (N-S), I-75 (E-W)

### 50-Mile Radius from Property:

Population: 1,151,244

#### Land Uses:

Commercial and industrial

Agriculture Construction Manufacturing Transit

**US Postal Service** Communications Wholesale Trade

**Public Administration** 

Recreation

Aircraft hangars

Storage facilities