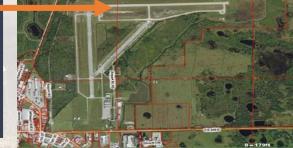

# Immokalee Regional Airport

### Land Information:

Located in a federal Opportunity Zone Free-Trade Zone Site 213-3 960 Acres

### **Transportation:**

Commercial Airport: SWFL International

36 Miles to SWFL Airport Travel Time: 60 minutes

Closest interstates: US 41 (N-S), I-75 (E-W)

### 50-Mile Radius from Property:

Population: 1,151,244

#### Land Uses:

Commercial and industrial

Agriculture Construction Manufacturing Transit

**US Postal Service** Communications Wholesale Trade **Public administration** 

Recreation

Aircraft hangars Storage facilities **Fueling facilities** 