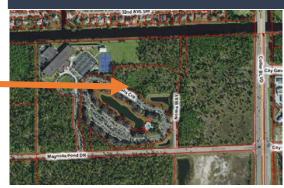

# Golden Gate Commerce Park

#### Land Information:

Zoning: Planned Unit Development (PUD) Owner: Rich Yovanovich and Gary Dumas

Developable Space: 25.3 acres