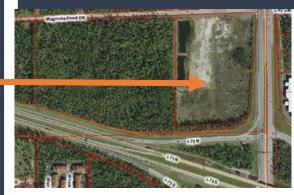

#### **Land Information:**

Zoning: Planned-Unit Development (PUD)

Owner: Robert Duane

Developable Space: 25.3 acres

#### **Transportation:**

Commercial Airport: SWFL International Closest interstates: US 41 (N-S), I-75 (E-W)

#### 50-Mile Radius from Property:

Population: 1,151,244