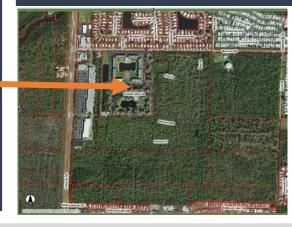

# ASGM Business Center (Rookery Bay Business Park)

#### Land Information:

Zoning: Planned Unit Development

Owner: Martin S. Alder

Organization: Rookery Bay Business Park Developable Space: 250,000 square feet