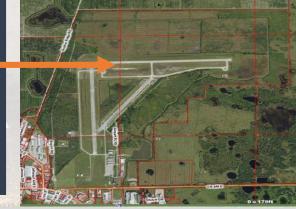

#### Airport Facts

5,000' x 100' Runway with GPS Approach 4,550' x 150' Runway with GPS Approach 100,000 lb. weight capacity 30 Miles from Naples and Fort Myers

50 Mile Radius from Property

Population: 1,151,244