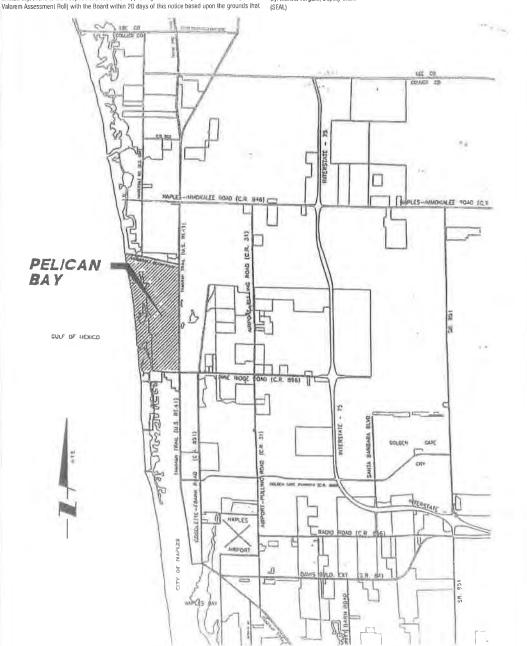

#### 3. ADJOURN

NOTICE

Notice is hereby given that the Board of County Commissioners of Collier County, Florida, will meet on Thursday, September 5, 2019 at 5:05 P.M. at The Collier County Government Center, 3299 Tamiami Trail East, Board Room, W. Harmon Turner Building, Third Floor, Naples, Florida, for the purpose of hearing objections, if any, of all interested persons to the adoption of the Preliminary Assessment Boll (Non-ad Valorem Assessment Boll) allocating the assessable costs including Capital Reserve Funds for ambient noise management, the maintenance of conservation or preserve areas, management of the dredging and maintenance activities for Clam Pass including the restoration of the mangrove forest preserve and to finance the landscaping beautilication of only that portion of U S 41 from Pine Ridge Road to Vanderbill Beach Road; U S 41 berms within the boundaries of the Unit, street sign replacements within the median areas, beach renourishment, landscaping improvements within the boundaries of the Unit, landscaping improvements to the U.S. 41 entrances within the boundaries of the Unit, the maintenance of the water management system, and beautification of recreation facilities and median areas within the Pelican Bay Municipal Service Taxing and Benefit

A tract of land being in portions of Sections 32 and 33, Township 48 South, Range 25 East, together with portions of Sections 4, 5, 8 and 9, Township 49 South, Range 25 East, Collier County, Photida, being one and the same as the lands encompassed within the Petican Bay Municipal Service 1 asing and Benefit Unit, the perimeter boundary of same more particularly described as follows:

A tract of land being in portions of Sections 32 and 33, Township 48 South, Range 25 East; together with portions of Sections 4, 5, 8 and 9, Township 49 South, Range 25 East, Collier County, Florida, being one and the same as the lands encompassed by the Pelican Bay Improvement District, the perimeter boundary of same more particularly described as follows: Commencing at the Southeast corner of said Section 33; thence South 89 degrees 59 minutes 50 seconds West along the South line of Section 33 a distance of 150.02 feet to a point on the West right-of-way line of U.S. 41 (State Road 45), said point also being the Point of Beginning; thence Southerly along the West right-of-way line of said U. S. 41 (State Road 45) the following courses: South 00 degrees 58 minutes 36 seconds East a distance of 2.49 feet; thence South 00 degrees 55 minutes 41 seconds East a distance of 3218.29 feet;

AGENDA ITEM
No. <u>2C</u>
SEP 5 2019
Pg 3

thence South 01 degrees 00 minutes 29 seconds East a distance of 3218.56 feet; thence South 00 degrees 59 minutes 03 seconds East a distance of 2626.21 feet; thence South 01 degrees 00 minutes 18 seconds East a distance of 2555.75 feet to a point on the North right-of-way line of Pine Road as recorded in D.B. 50, Page 490, among the Public Records of said Collier County; thence departing said U.S. 41 (State Road 45) South 89 degrees 09 minutes 45 seconds West along said North right-of-way line a distance of 2662.61 feet; thence South 00 degrees 51 minutes 44 seconds East a distance of 70.00 feet to a point on the North line of Seagate Unit 1 as recorded in Plat Book 3, Page 85 among said Public Records; thence South 89 degrees 09 minutes 45 seconds West along said North line of Seagate Unit 1 and the South line of said Section 9 a distance of 2496.67 feet to the Southwest corner of said Section 9; thence continue South 89 degrees 09 minutes 45 seconds West a distance of 225 feet more or less to a point on the mean high water line established May 15, 1968; thence a Northwesterly direction along said mean high water line a distance 15716 feet more or less; thence departing said mean high water line South 80 degrees 29 minutes 30 seconds East and along the Southerly line of Vanderbilt Beach Road (State Road 862) as recorded in D.B. 15, Page 121 among said Public Records a distance of 7385 feet more or less to a point on said West right-of-way line of U. S. 41 (State Road 45); thence South 00 degrees 58 minutes 36 seconds East along said West right-of-way line a distance of 2574.36 feet to the Point of Beginning.