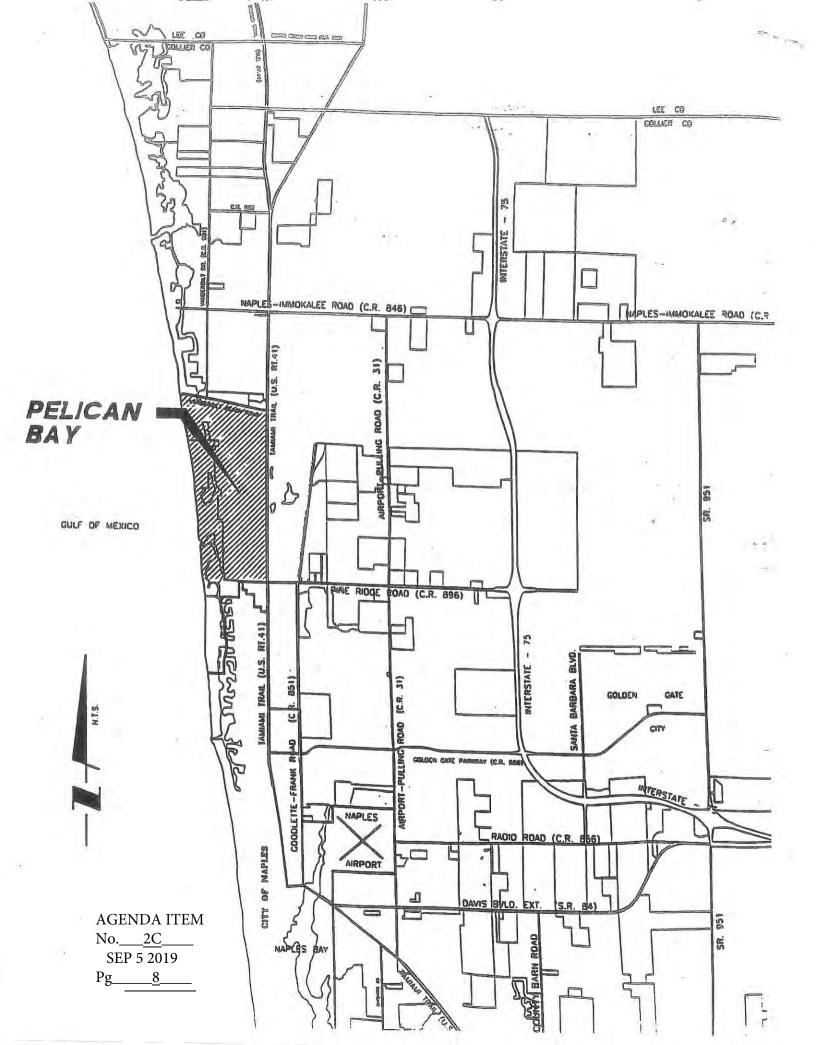

#### 3. ADJOURN

NOTICE

Notice is hereby given that the Board of County Commissioners of Collier County, Florida, will meet on Thursday, September 5, 2019 at 5:05 P.M. at The Collier County Government Center, 3299 Tamiami Trail East, Board Room, W. Harmon Turner Building, Third Floor, Naples, Florida, for the purpose of hearing objections, if any, of all interested persons to the adoption of the Preliminary Assessment Boll (Non-ad Valorem Assessment Boll) allocating the assessable costs including Capital Reserve Funds for ambient noise management, the maintenance of conservation or preserve areas, management of the dredging and maintenance activities for Clam Pass including the restoration of the mangrove forest preserve and to finance the landscaping beautilication of only that portion of U S 41 from Pine Ridge Road to Vanderbill Beach Road; U S 41 berms within the boundaries of the Unit, street sign replacements within the median areas, beach renourishment, landscaping improvements within the boundaries of the Unit, landscaping improvements to the U.S. 41 entrances within the boundaries of the Unit, the maintenance of the water management system, and beautification of recreation facilities and median areas within the Pelican Bay Municipal Service Taxing and Benefit

A tract of land being in portions of Sections 32 and 33, Township 48 South, Range 25 East, together with portions of Sections 4, 5, 8 and 9, Township 49 South, Range 25 East, Collier County, Photida, being one and the same as the lands encompassed within the Petican Bay Municipal Service 1 asing and Benefit Unit, the perimeter boundary of same more particularly described as follows:

A tract of land being in portions of Sections 32 and 33, Township 48 South, Range 25 East; together with portions of Sections 4, 5, 8 and 9, Township 49 South, Range 25 East, Collier County, Florida, being one and the same as the lands encompassed by the Pelican Bay Improvement District, the perimeter boundary of same more particularly described as follows: Commencing at the Southeast corner of said Section 33; thence South 89 degrees 59 minutes 50 seconds West along the South line of Section 33 a distance of 150.02 feet to a point on the West right-of-way line of U.S. 41 (State Road 45), said point also being the Point of Beginning; thence Southerly along the West right-of-way line of said U. S. 41 (State Road 45) the following courses: South 00 degrees 58 minutes 36 seconds East a distance of 2.49 feet; thence South 00 degrees 55 minutes 41 seconds East a distance of 3218.29 feet;

AGENDA ITEM
No. <u>2C</u>
SEP 5 2019
Pg 3

thence South 01 degrees 00 minutes 29 seconds East a distance of 3218.56 feet; thence South 00 degrees 59 minutes 03 seconds East a distance of 2626.21 feet; thence South 01 degrees 00 minutes 18 seconds East a distance of 2555.75 feet to a point on the North right-of-way line of Pine Road as recorded in D.B. 50, Page 490, among the Public Records of said Collier County; thence departing said U.S. 41 (State Road 45) South 89 degrees 09 minutes 45 seconds West along said North right-of-way line a distance of 2662.61 feet; thence South 00 degrees 51 minutes 44 seconds East a distance of 70.00 feet to a point on the North line of Seagate Unit 1 as recorded in Plat Book 3, Page 85 among said Public Records; thence South 89 degrees 09 minutes 45 seconds West along said North line of Seagate Unit 1 and the South line of said Section 9 a distance of 2496.67 feet to the Southwest corner of said Section 9; thence continue South 89 degrees 09 minutes 45 seconds West a distance of 225 feet more or less to a point on the mean high water line established May 15, 1968; thence a Northwesterly direction along said mean high water line a distance 15716 feet more or less; thence departing said mean high water line South 80 degrees 29 minutes 30 seconds East and along the Southerly line of Vanderbilt Beach Road (State Road 862) as recorded in D.B. 15, Page 121 among said Public Records a distance of 7385 feet more or less to a point on said West right-of-way line of U. S. 41 (State Road 45); thence South 00 degrees 58 minutes 36 seconds East along said West right-of-way line a distance of 2574.36 feet to the Point of Beginning.