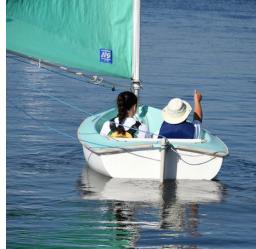

#### SRP Accessible Sailing \$15

Offers the opportunity to learn the basics of sailing. A new Hoyer lift has been installed to meet the needs of those who may need assistance getting in or out of the boat. Ages 5 and up

16867 Oct 1-Dec 14 Tue, Wed, Thu, Sat 12:00 pm-3:00 pm