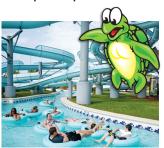

#### **Facility Amenities:**

The county's newest Aquatic Facility has a 25-yard by 25-meter heated pool, a children's activity pool, a wading pool, a 177-foot open slide, a 122-foot closed slide, one 1-meter springboards and one 3-meter springboard.

#### **GOLDEN GATE** AQUATIC FACILITY

3300 Santa Barbara Blvd., Naples, FL (239) 252-6128

#### **Facility Amenities:**

25 yard x 25 meter heated pool, children's activity pool, 160 ft. open slide, 110 ft. enclosed slide, two onemeter springboards, one three-meter springboard.

**Facilities Schedule:** 