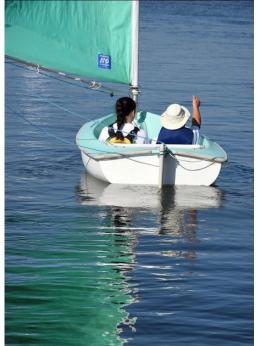

#### SRP Accessible Sailing \$15

Offers the opportunity to learn the basics of sailing. A new Hoyer lift has been installed to meet the needs of those who may need assistance getting in or out of the boat. Ages 5 and up

16867 Oct 1-Dec 14 Tue, Wed, Thu, Sat 12:00 pm - 3:00 pm