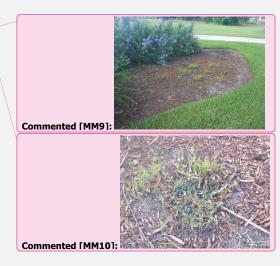

| LOCATION/WORK AREA                                         | <u>AC</u> | <u>s</u> | <u>c</u> | <u>R</u> | OBSERVATION & RECOMMENDATIONS                                                                                                                                                                                                                                                                                                                                                                                                                                      | ADDITIONAL COMMENTS                                                                                                                                                                                                              |
|------------------------------------------------------------|-----------|----------|----------|----------|--------------------------------------------------------------------------------------------------------------------------------------------------------------------------------------------------------------------------------------------------------------------------------------------------------------------------------------------------------------------------------------------------------------------------------------------------------------------|----------------------------------------------------------------------------------------------------------------------------------------------------------------------------------------------------------------------------------|
| All locations                                              |           |          | X        | 7        | All areas could use new mulch.                                                                                                                                                                                                                                                                                                                                                                                                                                     | Strikethrough indicates items that have been addressed or being addresses and will be removed from the next month's report. Yellow highlighting indicates items that need to be addressed as soon as possible for safety issues. |
| St. Andrews Blvd. & US 41<br>In bound R/W South            |           | X        | X        | 2        | Oak trees along back of sidewalk need to be pruned for structural and corrective purpose.                                                                                                                                                                                                                                                                                                                                                                          |                                                                                                                                                                                                                                  |
| Out bound R/W North Suncoast Credit Union side of sidewalk | X         | Х        | Х        | 14       | Turf areas between the sidewalk and roadway between the Bougainvillea Silhouette and to the east of the Silhouette is non-existing with mostly bare soil exposed. Recommend removing weeds and lower soil level to 4 inches below valley gutter and then replant areas with sod type Perennial Peanut 'Ecoturf', approx. 150 sq. ft. One strip of sod east of Bougainvillea beds and three or four strips between Bougainvillea beds.                              | Committee Approved: Yes, 5/16/19, Previously quoted.                                                                                                                                                                             |
| St. Andrews Blvd.<br>Median #1                             | Х         |          |          |          | Annuals planted 7/1/19                                                                                                                                                                                                                                                                                                                                                                                                                                             |                                                                                                                                                                                                                                  |
| Median #2                                                  |           |          |          |          | No major issues observed.                                                                                                                                                                                                                                                                                                                                                                                                                                          |                                                                                                                                                                                                                                  |
| Median #3                                                  |           | Х        | X        |          | At Address 105: The middle recently planted Queen's crape myrtle has broken in half. It appears the center support pole taping broke or released and with a heavy foliated crown, along with the staking ties placed below the first lower branches caused the under sized trunk to snap at the bracing support ties. (photo)                                                                                                                                      |                                                                                                                                                                                                                                  |
|                                                            |           | X        | X        |          | At address 105: Based upon the recently broken tree a review was conducted of the remaining newly planted trees and the western most tree based upon no main leader and formation of the trunk would be graded as a cull plant and needs to be replaced. (photo)                                                                                                                                                                                                   |                                                                                                                                                                                                                                  |
|                                                            | Х         | Х        |          | 3        | At address 105: On east or inbound side of median at Plumbago bed three feet (+/-) of curbing is broken and should be repaired.                                                                                                                                                                                                                                                                                                                                    | Committee Approved: Yes, 5/16/19                                                                                                                                                                                                 |
|                                                            | X         | Х        | Х        | 3        | At address 105: Recommend installing (3) Alexander palms, Add (2) south of existing Washingtonia palms and (1) east of easternmost Washingtonia palm. Field grown B & B with double 10 ft. clear trunks. Align trunks with median. Expand the Plumbago bed 8 ft. both eastward and westward to add (12) Plumbago 3 gal. (6) on each end. Will require (4) additional spray sprinkler heads and (3) bubblers locations with (2) adjustable flood bubblers per tree. | Committee Approved: Yes, 5/16/19                                                                                                                                                                                                 |
| Median #4                                                  |           | X        | X        |          | At address 110: Holly tree needs corrective and structural pruning to bring lower canopy behind the back of curbing and to remove deadwood.                                                                                                                                                                                                                                                                                                                        |                                                                                                                                                                                                                                  |