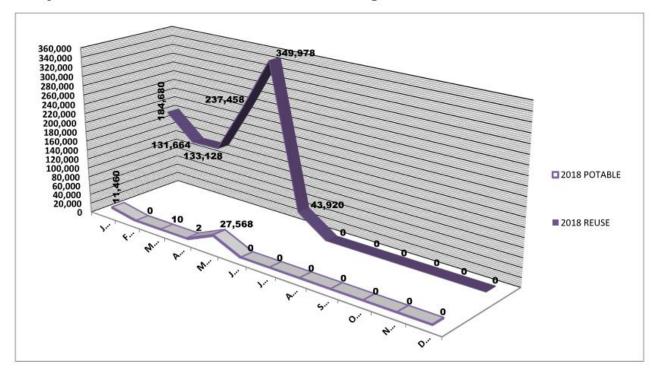

|                                                                                                                                                                                       |
| Fertilization                        |                             | Х | Х        |                               | Refer to schedule for requirements. Applied 5/19                                                                                                             |                                                                                                                                                                                       |

## Lely Golf Estates Beautification MSTU Reuse Mixing Chamber Annual Water Use thru 6/19



2015 Total Water Use: Reuse - 1,795,449 gallons, Potable - 8,602 gallons

09/2016 Potable water meter readings not complete. 11/9/16 Meter cleaned and readable

2016 Total Water Use: Reuse 936,041 gallons, Potable 7,788 gallons.

2017 Total Water Use: Potable water amounts amended to corrected totals. Reuse 594,189 gal., Potable 981,815 gal.

2018 Total Water Use: Reuse 1,965,840 gallons, Potable 270,200 gallons

| Warren Street N | Mixing Chamb | er Water Use Data | : 6/2019  |                |                 |                                         |                       |                        |
|-----------------|--------------|-------------------|-----------|----------------|-----------------|-----------------------------------------|-----------------------|---------------------