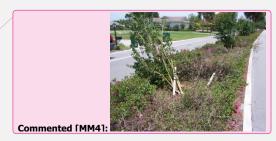

| LOCATION/WORK AREA                                         | <u>AC</u> | <u>s</u> | <u>c</u> | <u>R</u> | OBSERVATION & RECOMMENDATIONS                                                                                                                                                                                                                                                                                                                                                                                                                                      | ADDITIONAL COMMENTS                                                                                                                                                                                                              |
|------------------------------------------------------------|-----------|----------|----------|----------|--------------------------------------------------------------------------------------------------------------------------------------------------------------------------------------------------------------------------------------------------------------------------------------------------------------------------------------------------------------------------------------------------------------------------------------------------------------------|----------------------------------------------------------------------------------------------------------------------------------------------------------------------------------------------------------------------------------|
| All locations                                              |           |          | X        | 7        | All areas could use new mulch.                                                                                                                                                                                                                                                                                                                                                                                                                                     | Strikethrough indicates items that have been addressed or being addresses and will be removed from the next month's report. Yellow highlighting indicates items that need to be addressed as soon as possible for safety issues. |
| St. Andrews Blvd. & US 41<br>In bound R/W South            |           | X        | X        | 2        | Oak trees along back of sidewalk need to be pruned for structural and corrective purpose.                                                                                                                                                                                                                                                                                                                                                                          |                                                                                                                                                                                                                                  |
| Out bound R/W North Suncoast Credit Union side of sidewalk | X         | Х        | Х        | 14       | Turf areas between the sidewalk and roadway between the Bougainvillea Silhouette and to the east of the Silhouette is non-existing with mostly bare soil exposed. Recommend removing weeds and lower soil level to 4 inches below valley gutter and then replant areas with sod type Perennial Peanut 'Ecoturf', approx. 150 sq. ft. One strip of sod east of Bougainvillea beds and three or four strips between Bougainvillea beds.                              | Committee Approved: Yes, 5/16/19, Previously quoted.                                                                                                                                                                             |
| St. Andrews Blvd.<br>Median #1                             | Х         |          |          |          | Annuals planted 7/1/19                                                                                                                                                                                                                                                                                                                                                                                                                                             |                                                                                                                                                                                                                                  |
| Median #2                                                  |           |          |          |          | No major issues observed.                                                                                                                                                                                                                                                                                                                                                                                                                                          |                                                                                                                                                                                                                                  |
| Median #3                                                  |           | Х        | X        |          | At Address 105: The middle recently planted Queen's crape myrtle has broken in half. It appears the center support pole taping broke or released and with a heavy foliated crown, along with the staking ties placed below the first lower branches caused the under sized trunk to snap at the bracing support ties. (photo)                                                                                                                                      |                                                                                                                                                                                                                                  |
|                                                            |           | X        | X        |          | At address 105: Based upon the recently broken tree a review was conducted of the remaining newly planted trees and the western most tree based upon no main leader and formation of the trunk would be graded as a cull plant and needs to be replaced. (photo)                                                                                                                                                                                                   |                                                                                                                                                                                                                                  |
|                                                            | Х         | Х        |          | 3        | At address 105: On east or inbound side of median at Plumbago bed three feet (+/-) of curbing is broken and should be repaired.                                                                                                                                                                                                                                                                                                                                    | Committee Approved: Yes, 5/16/19                                                                                                                                                                                                 |
|                                                            | X         | Х        | Х        | 3        | At address 105: Recommend installing (3) Alexander palms, Add (2) south of existing Washingtonia palms and (1) east of easternmost Washingtonia palm. Field grown B & B with double 10 ft. clear trunks. Align trunks with median. Expand the Plumbago bed 8 ft. both eastward and westward to add (12) Plumbago 3 gal. (6) on each end. Will require (4) additional spray sprinkler heads and (3) bubblers locations with (2) adjustable flood bubblers per tree. | Committee Approved: Yes, 5/16/19                                                                                                                                                                                                 |
| Median #4                                                  |           | X        | X        |          | At address 110: Holly tree needs corrective and structural pruning to bring lower canopy behind the back of curbing and to remove deadwood.                                                                                                                                                                                                                                                                                                                        |                                                                                                                                                                                                                                  |