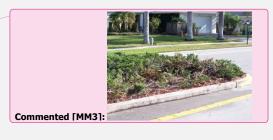

| LOCATION/WORK AREA                                         | <u>AC</u> | <u>s</u> | <u>c</u> | <u>R</u> | OBSERVATION & RECOMMENDATIONS                                                                                                                                                                                                                                                                                                                                                                                                                                      | ADDITIONAL COMMENTS                                                                                                                                                                                                              |
|------------------------------------------------------------|-----------|----------|----------|----------|--------------------------------------------------------------------------------------------------------------------------------------------------------------------------------------------------------------------------------------------------------------------------------------------------------------------------------------------------------------------------------------------------------------------------------------------------------------------|----------------------------------------------------------------------------------------------------------------------------------------------------------------------------------------------------------------------------------|
| All locations                                              |           |          | X        | 7        | All areas could use new mulch.                                                                                                                                                                                                                                                                                                                                                                                                                                     | Strikethrough indicates items that have been addressed or being addresses and will be removed from the next month's report. Yellow highlighting indicates items that need to be addressed as soon as possible for safety issues. |
| St. Andrews Blvd. & US 41<br>In bound R/W South            |           | X        | X        | 2        | Oak trees along back of sidewalk need to be pruned for structural and corrective purpose.                                                                                                                                                                                                                                                                                                                                                                          |                                                                                                                                                                                                                                  |
| Out bound R/W North Suncoast Credit Union side of sidewalk | X         | Х        | Х        | 14       | Turf areas between the sidewalk and roadway between the Bougainvillea Silhouette and to the east of the Silhouette is non-existing with mostly bare soil exposed. Recommend removing weeds and lower soil level to 4 inches below valley gutter and then replant areas with sod type Perennial Peanut 'Ecoturf', approx. 150 sq. ft. One strip of sod east of Bougainvillea beds and three or four strips between Bougainvillea beds.                              | Committee Approved: Yes, 5/16/19, Previously quoted.                                                                                                                                                                             |
| St. Andrews Blvd.<br>Median #1                             | Х         |          |          |          | Annuals planted 7/1/19                                                                                                                                                                                                                                                                                                                                                                                                                                             |                                                                                                                                                                                                                                  |
| Median #2                                                  |           |          |          |          | No major issues observed.                                                                                                                                                                                                                                                                                                                                                                                                                                          |                                                                                                                                                                                                                                  |
| Median #3                                                  |           | Х        | X        |          | At Address 105: The middle recently planted Queen's crape myrtle has broken in half. It appears the center support pole taping broke or released and with a heavy foliated crown, along with the staking ties placed below the first lower branches caused the under sized trunk to snap at the bracing support ties. (photo)                                                                                                                                      |                                                                                                                                                                                                                                  |
|                                                            |           | X        | X        |          | At address 105: Based upon the recently broken tree a review was conducted of the remaining newly planted trees and the western most tree based upon no main leader and formation of the trunk would be graded as a cull plant and needs to be replaced. (photo)                                                                                                                                                                                                   |                                                                                                                                                                                                                                  |
|                                                            | Х         | Х        |          | 3        | At address 105: On east or inbound side of median at Plumbago bed three feet (+/-) of curbing is broken and should be repaired.                                                                                                                                                                                                                                                                                                                                    | Committee Approved: Yes, 5/16/19                                                                                                                                                                                                 |
|                                                            | X         | Х        | Х        | 3        | At address 105: Recommend installing (3) Alexander palms, Add (2) south of existing Washingtonia palms and (1) east of easternmost Washingtonia palm. Field grown B & B with double 10 ft. clear trunks. Align trunks with median. Expand the Plumbago bed 8 ft. both eastward and westward to add (12) Plumbago 3 gal. (6) on each end. Will require (4) additional spray sprinkler heads and (3) bubblers locations with (2) adjustable flood bubblers per tree. | Committee Approved: Yes, 5/16/19                                                                                                                                                                                                 |
| Median #4                                                  |           | X        | X        |          | At address 110: Holly tree needs corrective and structural pruning to bring lower canopy behind the back of curbing and to remove deadwood.                                                                                                                                                                                                                                                                                                                        |                                                                                                                                                                                                                                  |