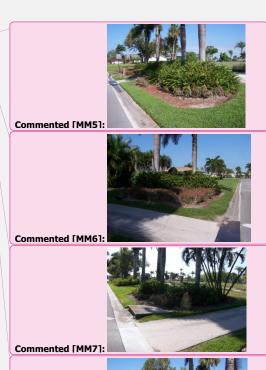

| LOCATION/WORK AREA                                         | <u>AC</u> | <u>s</u> | <u>c</u> | <u>R</u> | OBSERVATION & RECOMMENDATIONS                                                                                                                                                                                                                                                                                                                                                                                                                                      | ADDITIONAL COMMENTS                                                                                                                                                                                                              |
|------------------------------------------------------------|-----------|----------|----------|----------|--------------------------------------------------------------------------------------------------------------------------------------------------------------------------------------------------------------------------------------------------------------------------------------------------------------------------------------------------------------------------------------------------------------------------------------------------------------------|----------------------------------------------------------------------------------------------------------------------------------------------------------------------------------------------------------------------------------|
| All locations                                              |           |          | X        | 7        | All areas could use new mulch.                                                                                                                                                                                                                                                                                                                                                                                                                                     | Strikethrough indicates items that have been addressed or being addresses and will be removed from the next month's report. Yellow highlighting indicates items that need to be addressed as soon as possible for safety issues. |
| St. Andrews Blvd. & US 41<br>In bound R/W South            |           | X        | X        | 2        | Oak trees along back of sidewalk need to be pruned for structural and corrective purpose.                                                                                                                                                                                                                                                                                                                                                                          |                                                                                                                                                                                                                                  |
| Out bound R/W North Suncoast Credit Union side of sidewalk | X         | Х        | Х        | 14       | Turf areas between the sidewalk and roadway between the Bougainvillea Silhouette and to the east of the Silhouette is non-existing with mostly bare soil exposed. Recommend removing weeds and lower soil level to 4 inches below valley gutter and then replant areas with sod type Perennial Peanut 'Ecoturf', approx. 150 sq. ft. One strip of sod east of Bougainvillea beds and three or four strips between Bougainvillea beds.                              | Committee Approved: Yes, 5/16/19, Previously quoted.                                                                                                                                                                             |
| St. Andrews Blvd.<br>Median #1                             | Х         |          |          |          | Annuals planted 7/1/19                                                                                                                                                                                                                                                                                                                                                                                                                                             |                                                                                                                                                                                                                                  |
| Median #2                                                  |           |          |          |          | No major issues observed.                                                                                                                                                                                                                                                                                                                                                                                                                                          |                                                                                                                                                                                                                                  |
| Median #3                                                  |           | Х        | X        |          | At Address 105: The middle recently planted Queen's crape myrtle has broken in half. It appears the center support pole taping broke or released and with a heavy foliated crown, along with the staking ties placed below the first lower branches caused the under sized trunk to snap at the bracing support ties. (photo)                                                                                                                                      |                                                                                                                                                                                                                                  |
|                                                            |           | X        | X        |          | At address 105: Based upon the recently broken tree a review was conducted of the remaining newly planted trees and the western most tree based upon no main leader and formation of the trunk would be graded as a cull plant and needs to be replaced. (photo)                                                                                                                                                                                                   |                                                                                                                                                                                                                                  |
|                                                            | Х         | Х        |          | 3        | At address 105: On east or inbound side of median at Plumbago bed three feet (+/-) of curbing is broken and should be repaired.                                                                                                                                                                                                                                                                                                                                    | Committee Approved: Yes, 5/16/19                                                                                                                                                                                                 |
|                                                            | X         | Х        | Х        | 3        | At address 105: Recommend installing (3) Alexander palms, Add (2) south of existing Washingtonia palms and (1) east of easternmost Washingtonia palm. Field grown B & B with double 10 ft. clear trunks. Align trunks with median. Expand the Plumbago bed 8 ft. both eastward and westward to add (12) Plumbago 3 gal. (6) on each end. Will require (4) additional spray sprinkler heads and (3) bubblers locations with (2) adjustable flood bubblers per tree. | Committee Approved: Yes, 5/16/19                                                                                                                                                                                                 |
| Median #4                                                  |           | X        | X        |          | At address 110: Holly tree needs corrective and structural pruning to bring lower canopy behind the back of curbing and to remove deadwood.                                                                                                                                                                                                                                                                                                                        |                                                                                                                                                                                                                                  |