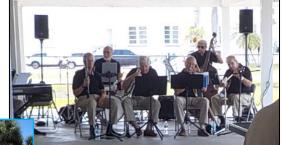

Museum 21<sup>st</sup> Birthday Party, April 27

FME President Vicky Wells welcomed everyone to the celebration on a glorious sunny day. The crowd of over 500 enjoyed the Naples Dixieland Jazz Band in McLeod Park and the Lions Club ran out of food, twice! A new feature this year was the Laundry Cart Races to remind us of the Museum's history.