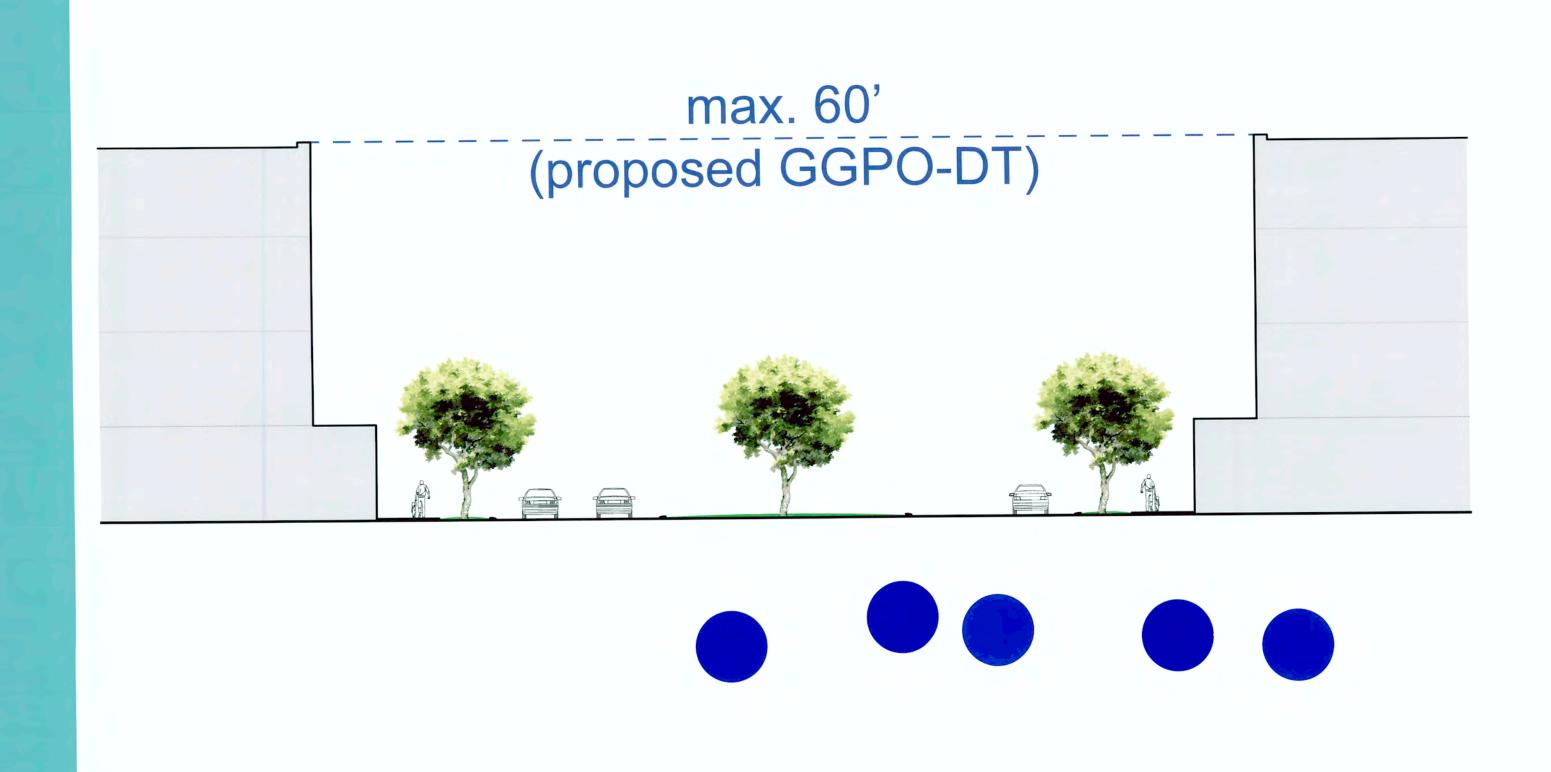

### DOWNTOWN SUBDISTRICT BUILDING HEIGHT OPTIONS











### DOWNTOWN SUBDISTRICT BUILDING HEIGHT OPTIONS









#### ACTIVITY CENTER SUBDISTRICT BUILDING HEIGHT OPTIONS







## ACTIVITY CENTER SUBDISTRICT BUILDING HEIGHT OPTIONS







# Would you like the Activity Center to develop like this?





Yes



No

# Would you like the Activity Center to develop like this?







No











#### Do you like standards for additional windows or relief details along blank walls?



I prefer this image of a blank wall.



I prefer this image of walls with windows and relief details.



#### Do you like standards for additional windows or relief details along blank walls?



prefer this image of a blank wall.



prefer this image of walls with windows and relief details.



### Would you like these residential types to be allowed?







Yes, I