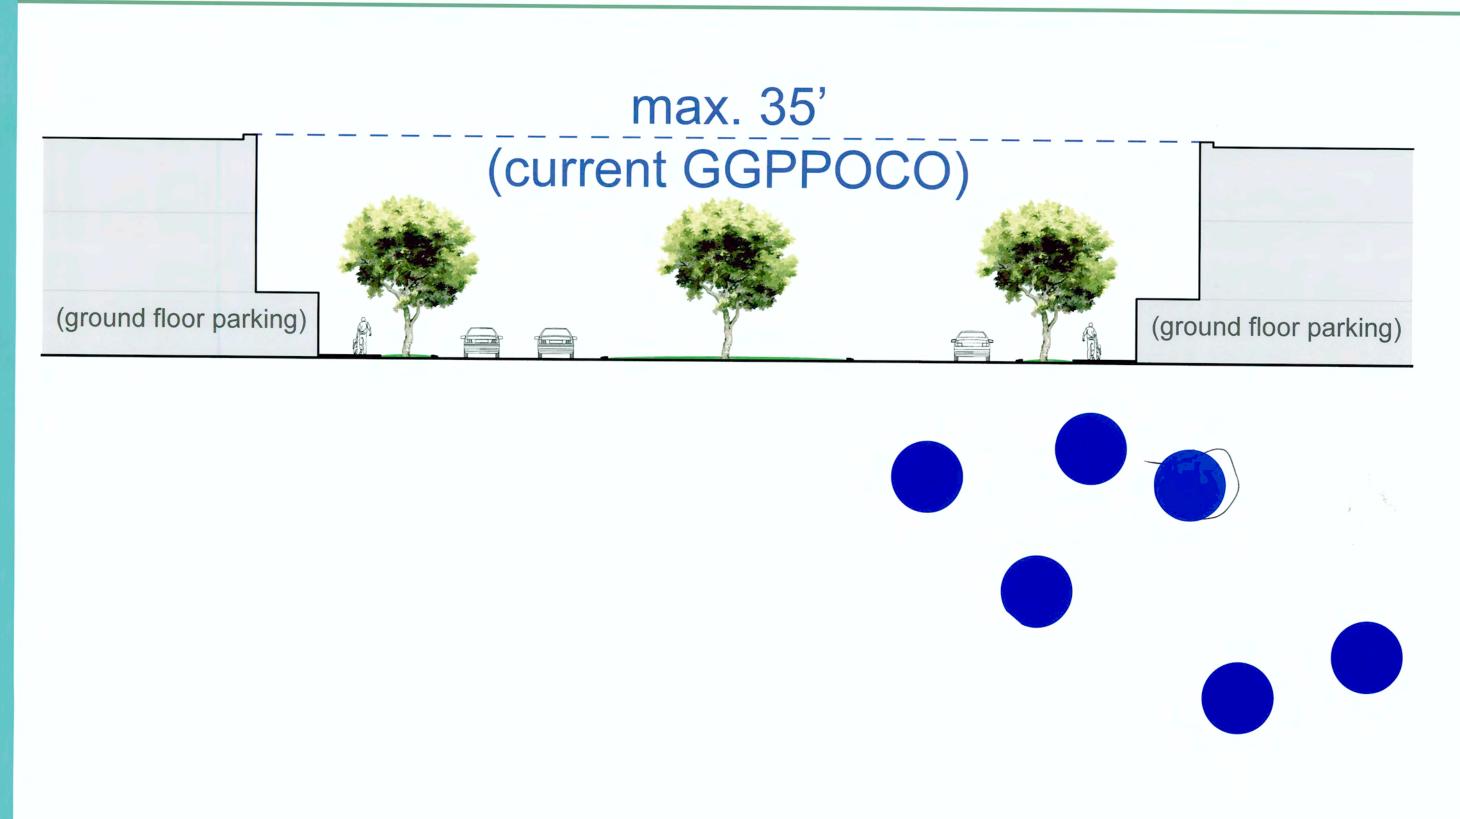

#### ACTIVITY CENTER SUBDISTRICT BUILDING HEIGHT OPTIONS

## ACTIVITY CENTER SUBDISTRICT BUILDING HEIGHT OPTIONS