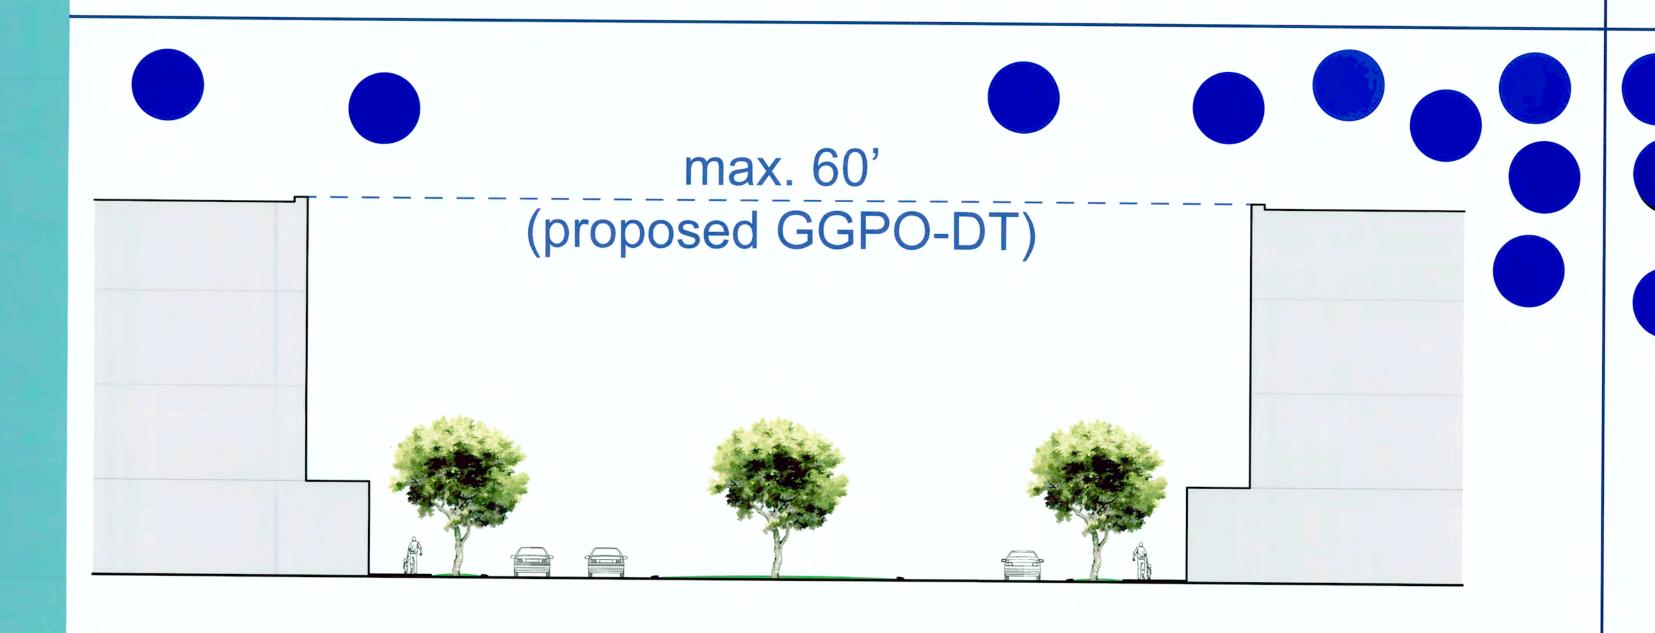

### DOWNTOWN SUBDISTRICT BUILDING HEIGHT OPTIONS











### DOWNTOWN SUBDISTRICT BUILDING HEIGHT OPTIONS









#### ACTIVITY CENTER SUBDISTRICT BUILDING HEIGHT OPTIONS







## ACTIVITY CENTER SUBDISTRICT BUILDING HEIGHT OPTIONS







# Would you like the Activity Center to develop like this?





Yes



No

# Would you like the Activity Center to develop like this?







No











#### Do you like standards for additional windows or relief details along blank walls?



I prefer this image of a blank wall.



I prefer this image of walls with windows and relief details.



#### Do you like standards for additional windows or relief details along blank walls?



prefer this image of a blank wall.



prefer this image of walls with windows and relief details.



### Would you like these residential types to be allowed?







Yes, I would want these uses











No, I would not want the