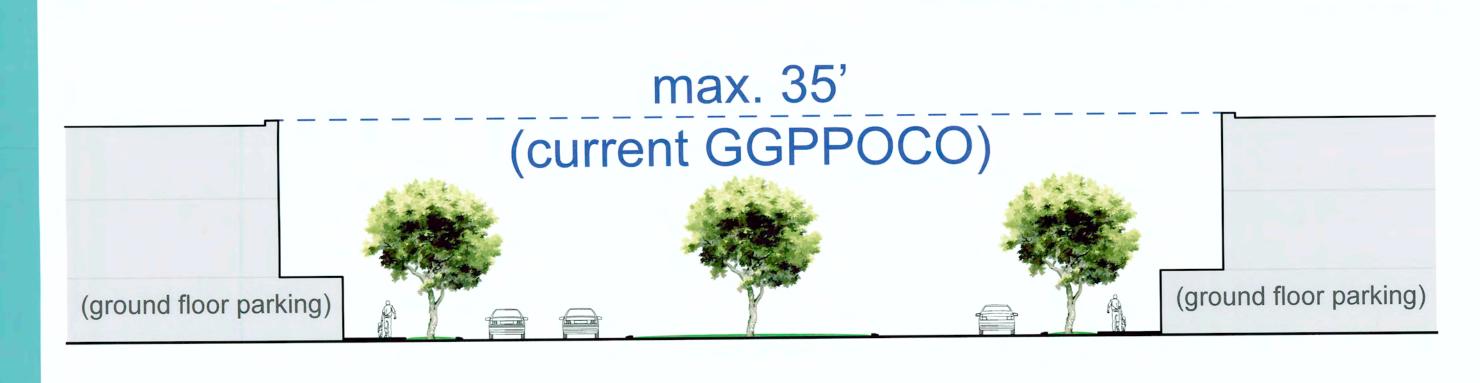

#### ACTIVITY CENTER SUBDISTRICT BUILDING HEIGHT OPTIONS

## ACTIVITY CENTER SUBDISTRICT BUILDING HEIGHT OPTIONS