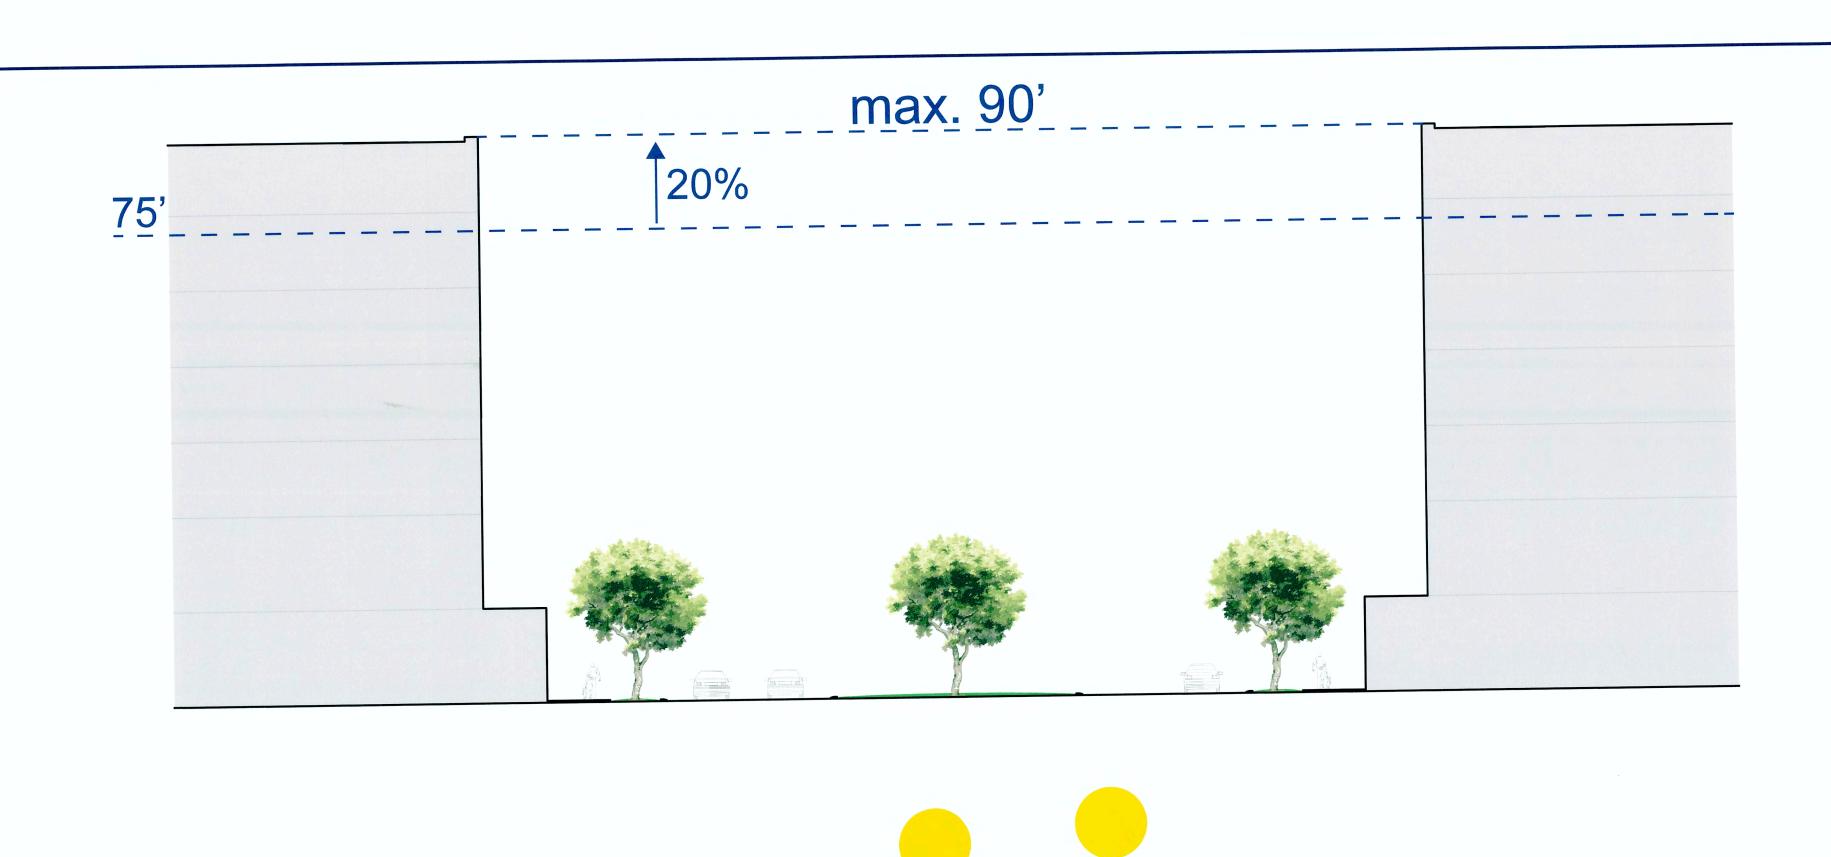

### DOWNTOWN SUBDISTRICT BUILDING HEIGHT OPTIONS











### DOWNTOWN SUBDISTRICT BUILDING HEIGHT OPTIONS









#### ACTIVITY CENTER SUBDISTRICT BUILDING HEIGHT OPTIONS







## ACTIVITY CENTER SUBDISTRICT BUILDING HEIGHT OPTIONS







# Would you like the Activity Center to develop like this?





Yes



No

# Would you like the Activity Center to develop like this?







No











#### Do you like standards for additional windows or relief details along blank walls?



I prefer this image of a blank wall.



I prefer this image of walls with windows and relief details.



#### Do you like standards for additional windows or relief details along blank walls?



prefer this image of a blank wall.



prefer this image of walls with windows and relief details.



### Would you like these residential types to be allowed?







Yes, I would want these uses











No, I would not want these uses

#### Would you like these residential types to be allowed?