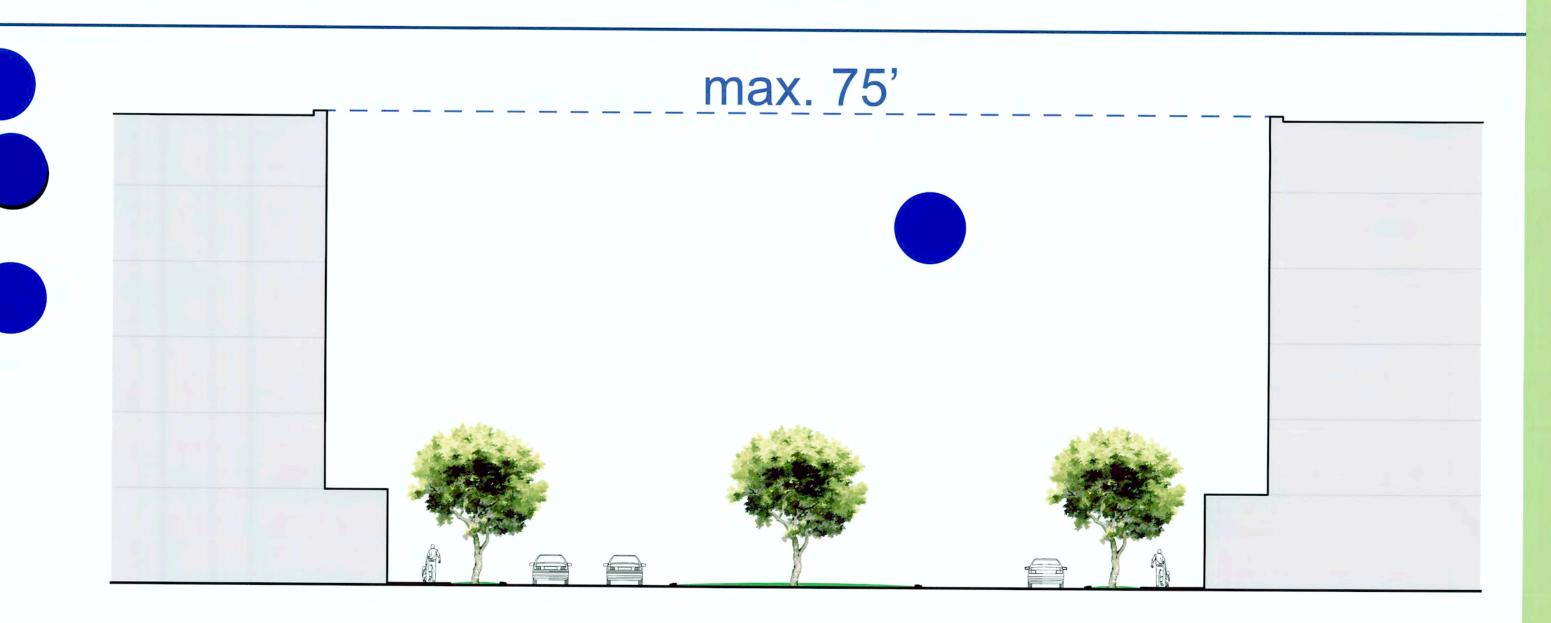

### DOWNTOWN SUBDISTRICT BUILDING HEIGHT OPTIONS











### DOWNTOWN SUBDISTRICT BUILDING HEIGHT OPTIONS









#### ACTIVITY CENTER SUBDISTRICT BUILDING HEIGHT OPTIONS







## ACTIVITY CENTER SUBDISTRICT BUILDING HEIGHT OPTIONS







# Would you like the Activity Center to develop like this?





Yes



No

# Would you like the Activity Center to develop like this?







No











#### Do you like standards for additional windows or relief details along blank walls?



I prefer this image of a blank wall.



I prefer this image of walls with windows and relief details.



#### Do you like standards for additional windows or relief details along blank walls?



prefer this image of a blank wall.



prefer this image of walls with windows and relief details.



### Would you like these residential types to be allowed?







Yes, I would want these uses











No, I would not want these