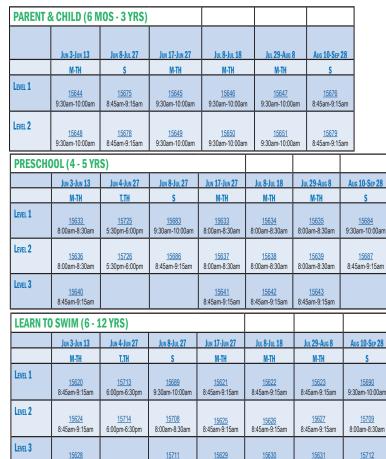

#### LEARN TO SWIM (6 - 12 YRS)

#### Level 3 - \$40 Learn to float on front and back

Learn rotary breathing, head-first entry, breaststroke and dolphin kicks, treading water, and swimming longer distances (15 vards). Must have passed a Level 2 course or pass a swim test given by one of our Instructors.

#### Level 4 - \$45

Improves strokes, swim longer distances (25 yards) on back and front, perform surface dives and open turns, and learn more about water safety. Must have passed Level 3 or pass a swim test.

#### Level 5 - \$45

Refine freestyle, elementary backstroke and breast stroke. Introduction to the back crawl and butterfly strokes, flip turns, racing starts, and advanced water safety topics. Must have passed Level 4 or pass a swim test.



#### **EAGLE LAKES AQUATIC COMPLEX**



9:30am-10:00am

9:30am-10:00am

#### **IMMOKALEE SPORTS COMPLEX**

8:00am-8:30am

9:30am-10:00am

| LEARN 1 | ·                        |                        |                        |                        |
|---------|--------------------------|------------------------|------------------------|------------------------|
|         | Jun 15-Aug 3             | Jun 17-Jun 27          | Jul 8-Jul 18           | Jul 29-Aug 8           |
|         | S                        | M-TH                   | M-TH                   | M-TH                   |
| LEVEL 1 | 16109<br>10:30am-11:00am | 16106<br>8:30am-9:00am | 16107<br>8:30am-9:00am | 16108<br>8:30am-9:00am |
| LEVEL 2 | 16113<br>10:30am-11:00am | 16110<br>8:30am-9:00am | 16111<br>8:30am-9:00am | 16112<br>8:30am-9:00am |





9:30am-10:0