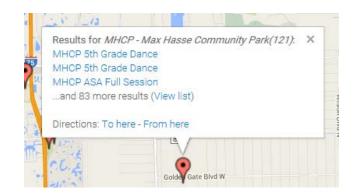

# **Search By location**

Click on the Map view and Sort by: Location

Hover over the red balloon for location name

Click on the balloon for activity and direction information

Once you find the activity that you would like to register for, click on Add to Cart