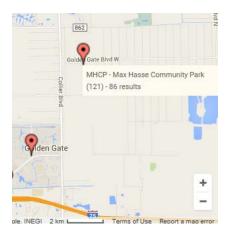

# **Search By location**

Click on the Map view and Sort by: Location

Hover over the red balloon for location name

Click on the balloon for activity and direction information

Once you find the activity that you would like to register for, click on Add to Cart