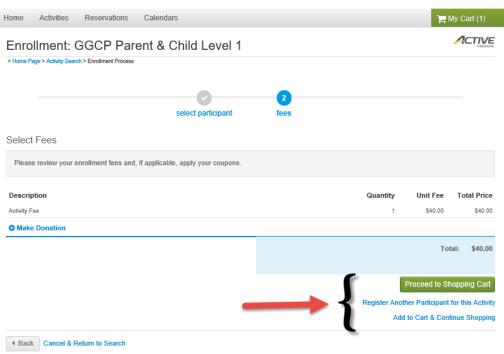

From the drop down menu, select the Family Member you want to enroll

Click Next

This screen shows you the fee for the Activity

#### You then

- Proceed to Shopping Cart if you don't need to register for anything else
- Register Another Participant for this Activity
- Add to Cart &
   Continue shopping
   of you need to
   register for a
   different Activity