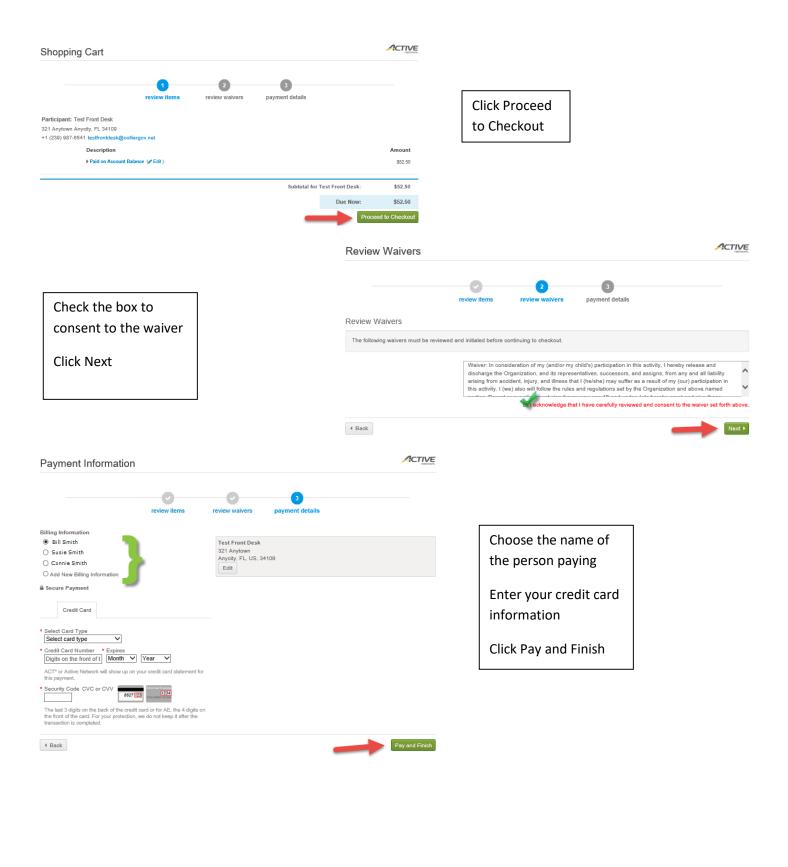

This screen lets you review what you are registered for

If everything is ok, Click Proceed to Checkout

You can click Edit or Remove on individual programs or click Add Activity to add an additional registration

If the total is correct, click Continue

Confirm your payment by clicking Continue

**Outstanding Balances** 

**ACTIVE** 

Click Next

2 payment details Outstanding balances for Test Front Desk as of Dec 19, 2016 Date Issued Next Payment Date Original Balance Receipt Current Balance Remaining Balance Payment Amount 1001313.031 Dec 19, 2016 Jan 13, 2017 \$472.50 \$472.50 \$ 52.50 \$ 420.00 Subtotal: \$52.50 ◆ Back