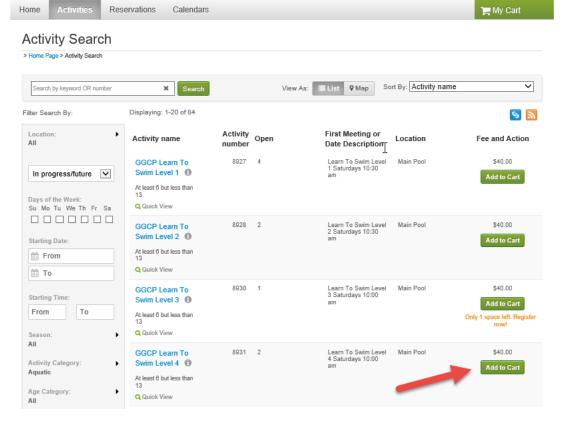

# **Search Activities using the filters**

# **Search By location**

Click on the Map view and Sort by: Location

Hover over the red balloon for location name

Click on the balloon for activity and direction information

Once you find the activity that you would like to register for, click on Add to Cart