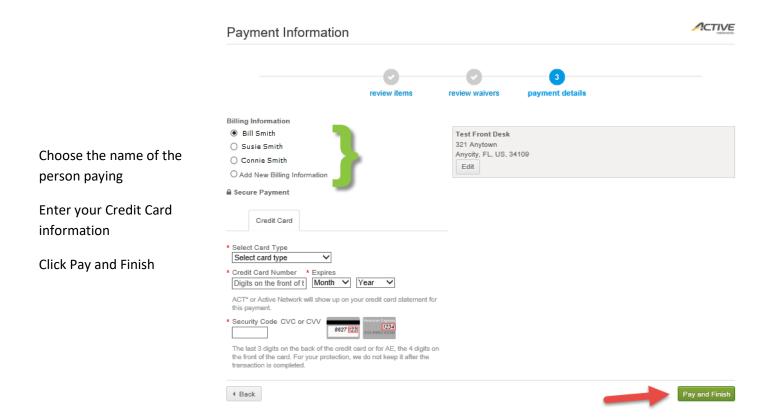

This screen lets you review what you are registered for

If everything is ok, Click Proceed to Checkout

You can click Edit or Remove on individual programs or click Add Activity to add an additional registration