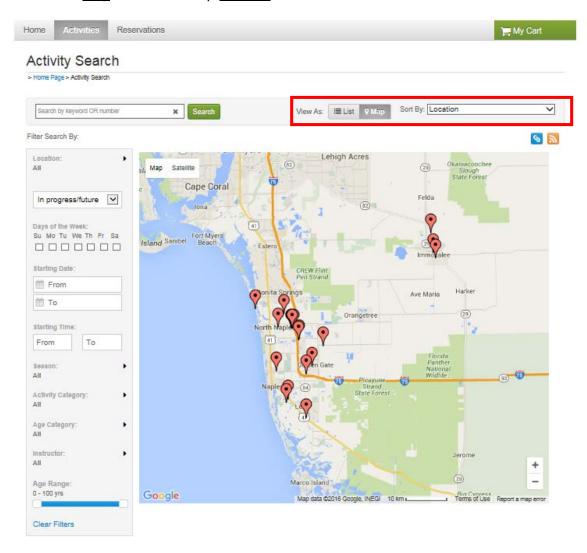

# **Search By location**

Click on the Map view and Sort by: Location

Hover over the red balloon for location name

Click on the balloon for activity and direction information

Once you find the activity that you would like to register for, click on Add to Cart