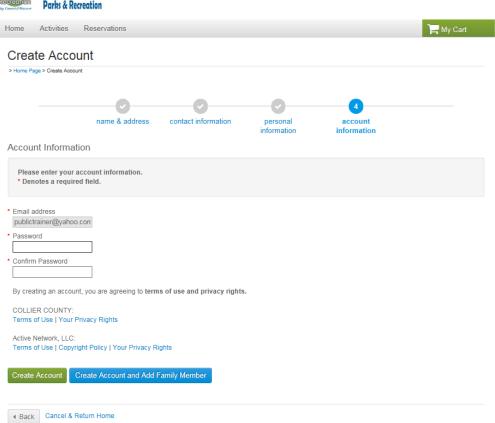

Sign In | Create an Account

Sign In

Create an Account

Thank You!

Your request for a new customer account has been successfully transmitted.