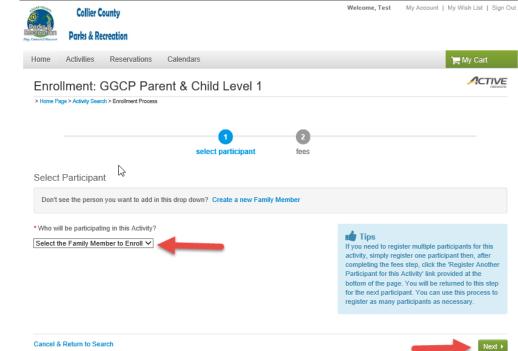

From the drop down menu, select the Family Member you want to enroll

Click Next

This screen shows you the fee for the Activity