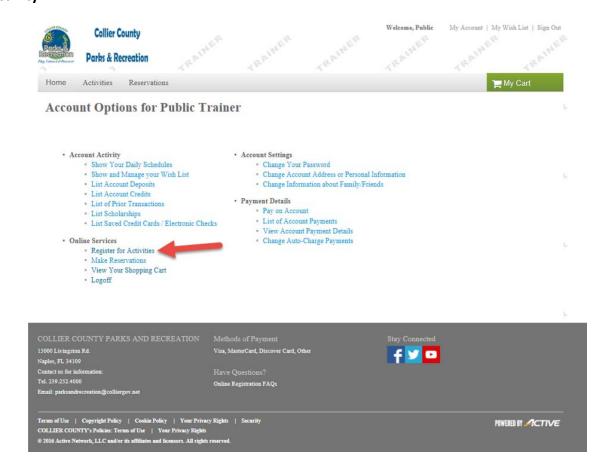

### Paying a Current or Future Balance on your Account

- · Account Activity
  - Show Your Daily Schedules
  - Show and Manage your Wish List
  - List Account Deposits
  - List Account Credits
  - List of Prior Transactions
  - List Scholarships
  - List Saved Credit Cards / Electronic Checks
- Online Services
  - · Register for Activities
  - Make Reservations
  - View Your Shopping CartLogoff

- Account Settings
  - Change Your Password
  - Change Account Address or Personal Information
     Change Information about Family/Friends
- Payment Details
  - Pay on Account
  - List of Account Payment
  - View Account Payment Details
  - Change Auto-Charge Payments