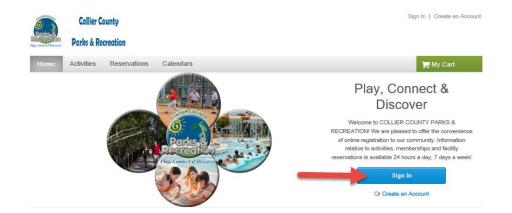

## **Sign In to your Account**

## Click Sign In

\*\*If you have participated in Parks and Rec programs, facilities or memberships then you probably already have an account\*\*

Enter your login (email address)

Enter your password

\*\*If you don't have a password or forgot it, click Forgot your Password\*\*