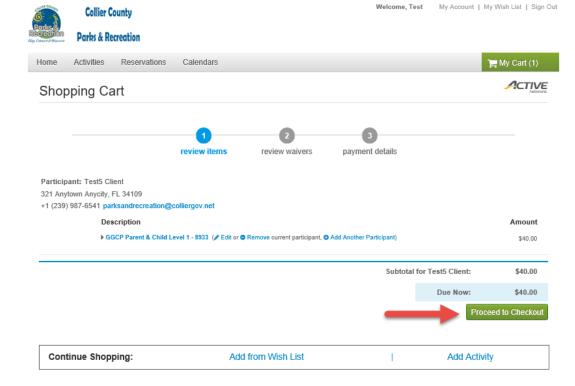

This screen lets you review what you are registered for

If everything is ok, Click Proceed to Checkout

You can click Edit or Remove on individual programs or click Add Activity to add an additional registration