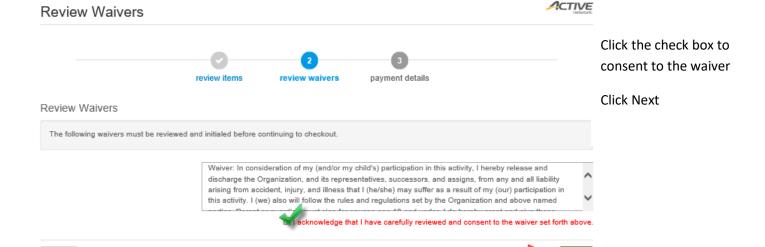

This screen lets you review what you are registered for

If everything is ok, Click Proceed to Checkout

You can click Edit or Remove on individual programs or click Add Activity to add an additional registration