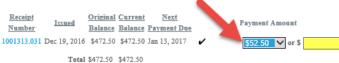

Once you are logged into your account, click on Pay on Account

If a balance is currently owed, it will show up in the Payment Amount.
Otherwise you can choose the amount from the drop down list of payments or enter another amount in the empty box

Click Continue