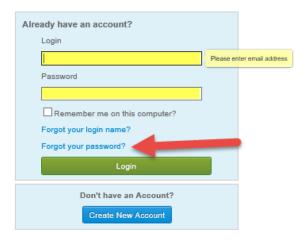

## Click Sign In

\*\*If you have participated in Parks and Rec programs, facilities or memberships then you probably already have an account\*\*

Enter your login (email address)

Enter your password

\*\*If you don't have a password or forgot it, click Forgot your Password\*\*