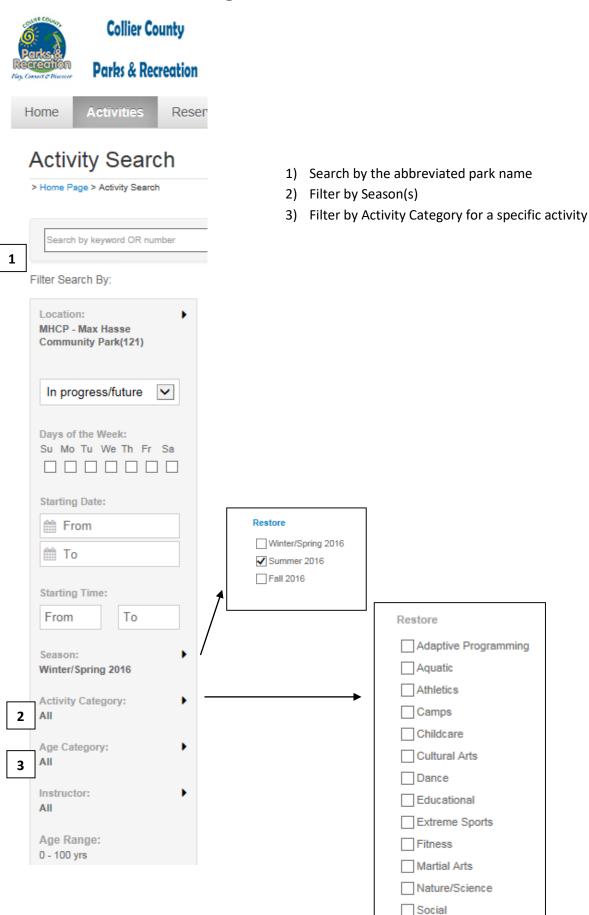

ign In | Create an Account **Collier County** Parks & Recreation My Cart Activities Reservations Create Account > Home Page > Create Account account information name & address contact information personal information Name & Address Please note that in order to create an account for a child you must create an account for an adult first. Additional family members can be added to your account during registration. \* Denotes a required field. \* First Name Last Name Street Address Country United States of America FL O Add Mailing Address(if different from above)

Sign In | Create an Account

Sign In

Create an Account









Thank You!

Your request for a new customer account has been successfully transmitted.

## **Registering for an Activity**



# **Search Activities using the filters**



# **Search By location**

Click on the Map view and Sort by: Location





Hover over the red balloon for location name

Click on the balloon for activity and direction information







Once you find the activity that you would like to register for, click on Add to Cart

From the drop down menu, select the Family Member you want to enroll

Click Next







This screen shows you the fee for the Activity

#### You then

- Proceed to Shopping Cart if you don't need to register for anything else
- Register Another Participant for this Activity
- Add to Cart &
   Continue shopping
   of you need to
   register for a
   different Activity

This screen lets you review what you are registered for

If everything is ok, Click Proceed to Checkout

You can click Edit or Remove on individual progr