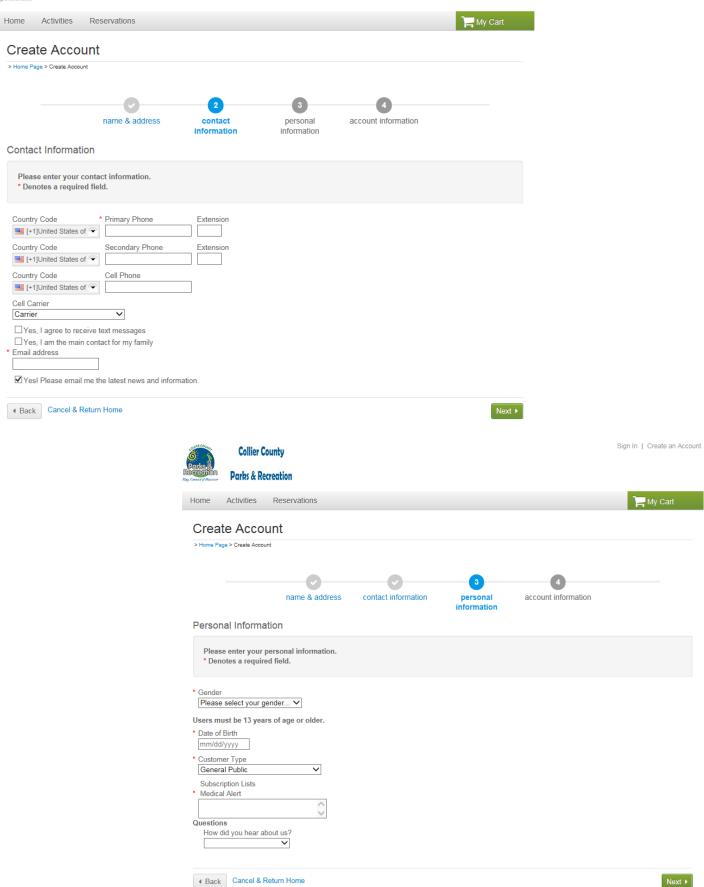

### **Create an Account**

**Collier County** 

Parks & Recreation

Cancel & Return Home

Sign In | Create an Account **Collier County** Parks & Recreation My Cart Activities Reservations Create Account > Home Page > Create Account account information name & address contact information personal information Name & Address Please note that in order to create an account for a child you must create an account for an adult first. Additional family members can be added to your account during registration. \* Denotes a required field. \* First Name Last Name Street Address Country United States of America FL O Add Mailing Address(if different from above)