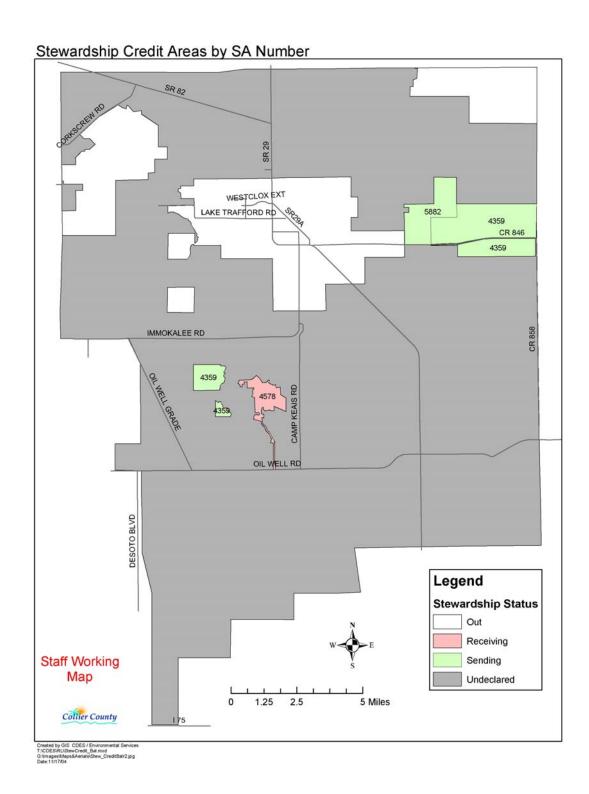

## **Sending Credit Balance by SSA**

Wednesday, November 17, 2004

| SSA<br>Number | Credits | SRA<br>Number | Transaction 1<br>Credits | SRA 2<br>Number | Transaction 2 Credits | Credit<br>Balance |
|---------------|---------|---------------|--------------------------|-----------------|-----------------------|-------------------|
| 4359          | 7679.3  | 4578          | -5064                    | 0               | 0                     | 2615.30           |
| 5882          | 2938.3  | 0             | 0                        | 0               |                       | 2938.30           |

## **Summary Early Entry Bonus Credits**

| SSA_ID | St_Num | EE_Bonus |
|--------|--------|----------|
| 2      | 4359   | 50.5     |
| 3      | 4359   | 1506.6   |
| 4      | 4359   | 520.4    |
| 5      | 5882   | 814.9    |

Total Early Entry Bonus Credits to Date: 2892.4