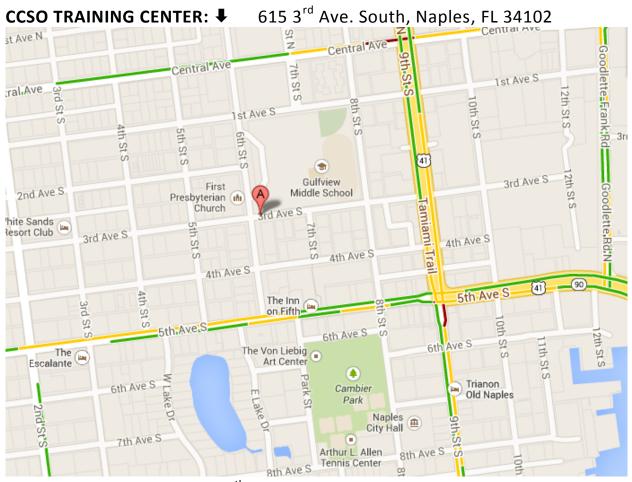

## Collier County Sheriff's Office Basic Pistol & Firearms Safety Course

Agenda

Please remember that you must attend both sessions (6 hours) to receive a certificate!

| _    | Date:     | Wednesday May 8, 2019                                                  |  |
|------|-----------|------------------------------------------------------------------------|--|
| ay 1 | Time:     | 6:00 p.m 10:00 p.m.                                                    |  |
|      | Location: | CCSO Training Center<br>615 3 <sup>rd</sup> Avenue S, Naples, FL 34102 |  |
|      |           | <b>DO NOT</b> bring firearms to class                                  |  |