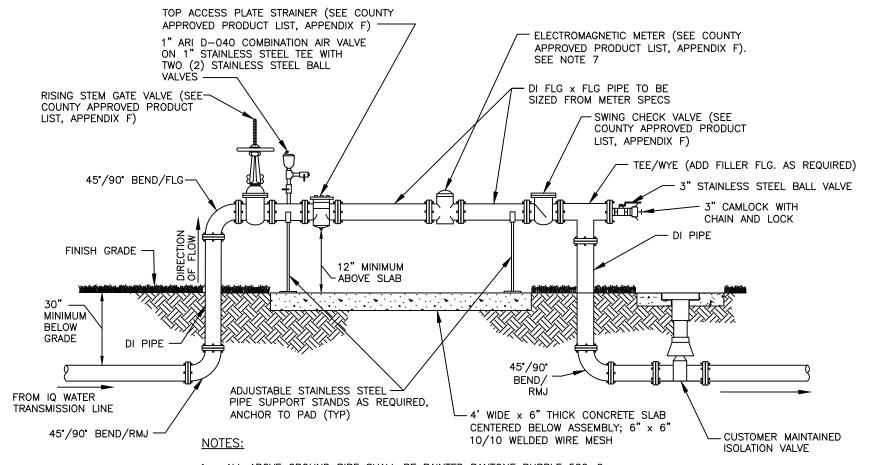

- 1. ALL ABOVE GROUND PIPE SHALL BE PAINTED PANTONE PURPLE 522-C.
- 2. ALL ABOVE GROUND PIPES WILL BE FLANGED END. ALL NUTS & BOLTS SHALL BE STAINLESS STEEL.
- 3. (4) VEHICULAR GUARD POSTS TO BE INSTALLED AROUND METER. SUBMIT FOR REVIEW AND APPROVAL. CONFIGURATION TO BE ILLUSTRATED ON CONSTRUCTION DOCUMENTS.
- 4. ALL PLANTING SHALL BE A MINIMUM OF 3' FROM EDGE OF SLAB, AND SHALL PROVIDE A 3' ACCESS OPENING.
- 5. ALL PIPES UNDER 3" SHALL BE BRASS.
- 6. METER ASSEMBLY SHALL BE LOCATED WITHIN C.U.E.
- 7. USE 45-DEGREE BENDS WHERE POSSIBLE.

STANDARD IRRIGATION WATER NON-TELEMETRY

METER ASSEMBLY 3" AND LARGER

NTS

REVISION DATE:
JULY 2018

SHEET NO.