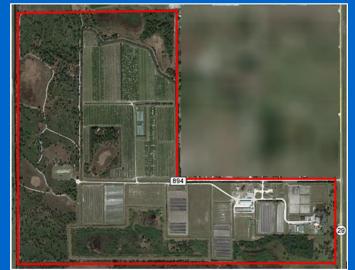

#### Who We Are

- Established in 1958; official REC in 1986
- 320-acre site in Immokalee
- 80-plus employees
- Total Annual Operating Budget: ~\$11 Million