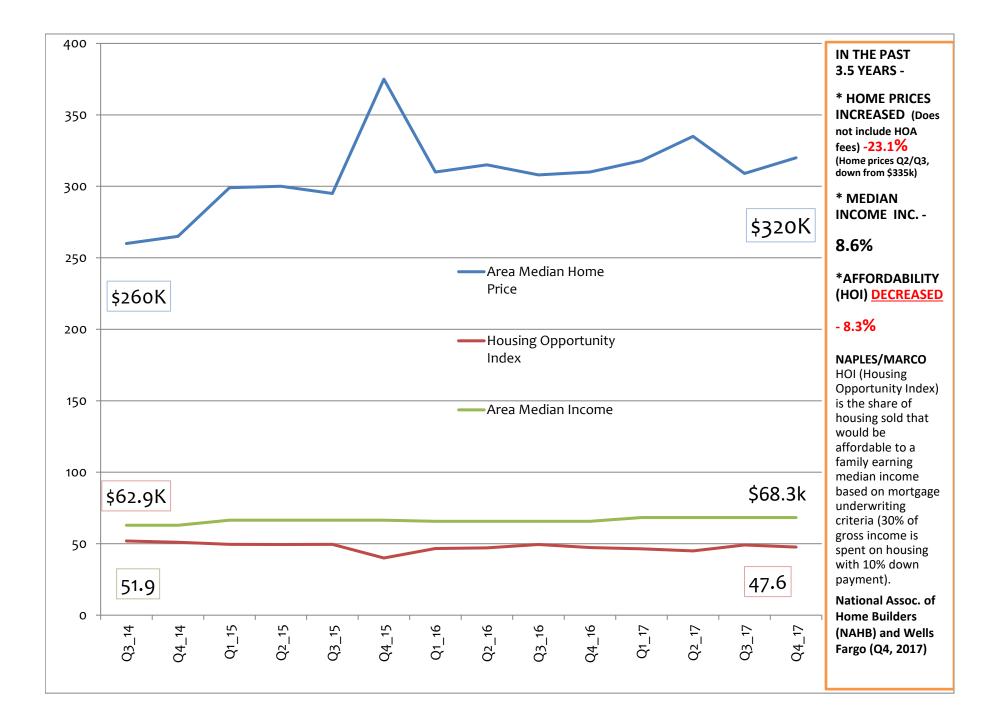

## 6. DISCUSSION ITEMS AND PRESENTATIONS

- a. Update on Housing Opportunity Index (HOI) and Apartment Listing
- b. Preview of items to be included in Housing Plan Implementation Phase 2 in April