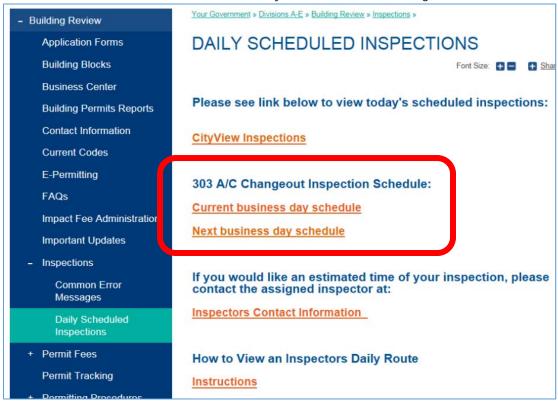

# Viewing the A/C Changeout Schedule Customer Job Aid

2. The new screen includes links to view today or tomorrows A/C Changeout schedule.

3. When you click the link for the current or next business day schedule, you will see a table that includes the Inspector's name, time of Inspection, Permit number and inspection address.