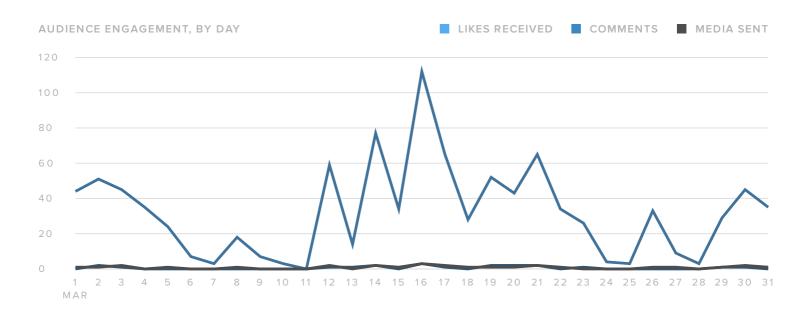

ained         | 83     | since previous month            |
| People that you Followed | 12     |                                 |



## **Publishing Behavior**



| Total Media        | 28     |
|--------------------|--------|
| Videos             | 8      |
| Photos             | 20     |
| PUBLISHING METRICS | TOTALS |

The number of media you sent decreased by

**-3.4**%

since previous month



## **Outbound Hashtag Performance**

#### MOST USED HASHTAGS MOST ENGAGED HASHTAGS #lovefl 18 #discoverparadise 592 #discoverparadise 18 #lovefl 558 #paradisecoast 17 #paradisecoast 505 #[] #[] 11 399 #naples 10 #florida 339 #florida 10 #naplesfl 247 9 #everglades #everglades 246 #marcoisland 9 #naples 244 7 #travel #naplesflorida 221 6 #naplesflorida 203 #travel



## **Audience Engagement**



| 1,007 |
|-------|
| 20    |
| 1,027 |
| 0.8   |
| 36.7  |
|       |

The number of engagements decreased by

**-4.0**%

since previous month

The number of engagements per media decreased by

**-** 0.6%

since previous month



## Top Influencers Engaged





























## Instagram Stats by Profile

| Instagram Profile | Total     | Follower | Followers | Media | Comments | Total       | Engagements per | Engagements per |
|-------------------|-----------|----------|-----------|-------|----------|-------------|-----------------|-----------------|
|                   | Followers | Increase | Gained    | Sent  | Sent     | Engagements | Media           | Follower        |
| paradisecoast     | 1,311     | 6.8%     | 83        | 28    | 2        | 1,027       | 36.7