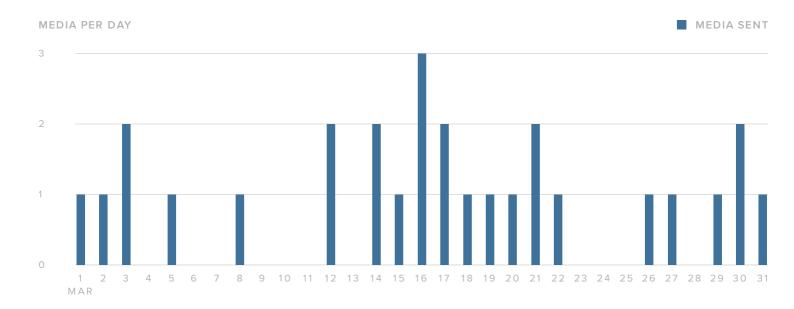

#naplesflo  5.8k  330  235  217  9  y on the beach #naples #naplesflo | k in the back country: Swamp buggy  1.8k 44 19 18 |



# Instagram Profiles Report for paradisecoast

Mar 01, 2016 - Mar 31, 2016

## **Top Instagram Posts**

## April 25, 2016 Detailed Staff Reports 11 70 of 75



@paradisecoast63 Engagements



@paradisecoast
57 Engagements



@paradisecoast
51 Engagements

## **Audience Growth**



| FOLLOWER METRICS         | TOTALS | Your new followers increased by |
|--------------------------|--------|---------------------------------|
| Total Followers          | 1,311  | <b>▲</b> 33.9%                  |
| Followers Gained         | 83     | since previous month            |
| People that you Followed | 12     |                                 |



## **Publishing Behavior**



| Total Media        | 28     |
|--------------------|--------|
| Videos             | 8      |
| Photos             | 20     |
| PUBLISHING METRICS | TOTALS |

The number of media you sent decreased by

**-3.4**%

since previous month



## **Outbound Hashtag Performance**

#### MOST USED HASHTAGS MOST ENGAGED HASHTAGS #lovefl 18 #discoverparadise 592 #discoverparadise 18 #lovefl 558 #paradisecoast 17 #paradisecoast 505 #[] #[] 11 399 #naples 10 #florida 339 #florida 10 #naplesfl 247 9 #everglades #everglades 246 #marcoisland 9 #naples 244 7 #travel #naplesflorida 221 6 #naplesflorida 203 #travel



## **Audience Engagement**



| 1,007 |
|-------|
| 20    |
| 1,027 |
| 0.8   |
| 36.7  |
|       |

The number of engagements decreased by

**-4.0**%

since previous month

The number of en