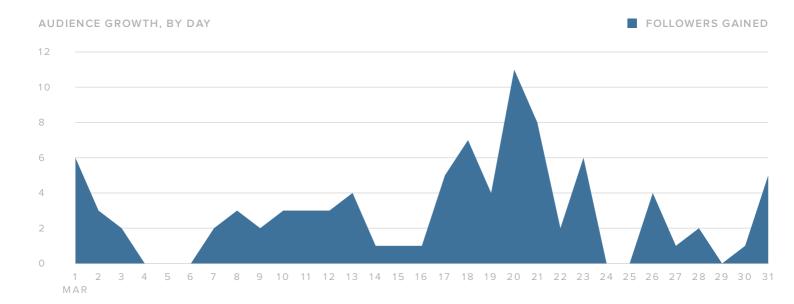

e beauty of  2.2k  134  63  59  1  fish are biting this time of year  459  22  13  12   oto]  1.7k  88  53  50  4  dime to discover your paradise o  76.3k  2.2k  368  308  16  dime to discover your paradise o  17.1k  210  49  40  2  oto]  338  4  3  3   adise is always welcoming, so than  2.0k  86  64  61  1  y on the beach #naples #naplesflo  5.8k  330  235  217  9  y on the beach #naples #naplesflo  5.8k  330  235  217  9  y on the beach #naples #naplesflo | k in the back country: Swamp buggy  1.8k 44 19 18 |



# Instagram Profiles Report for paradisecoast

Mar 01, 2016 - Mar 31, 2016

## **Top Instagram Posts**

## April 25, 2016 Detailed Staff Reports 11 70 of 75



@paradisecoast63 Engagements



@paradisecoast
57 Engagements



@paradisecoast
51 Engagements

## **Audience Growth**



| FOLLOWER METRICS         | TOTALS | Your new followers increased by |
|--------------------------|--------|---------------------------------|
| Total Followers          | 1,311  | <b>▲</b> 33.9%                  |
| Followers Gained         | 83     | since previous month            |
| People that you Followed | 12     |                                 |



## **Publishing Behavior**



| Total Media        | 28     |
|--------------------|--------|
| Videos             | 8      |
| Photos             | 20     |
| PUBLISHING METRICS | TOTALS |

The number of media you sent decreased by

**-3.4**%

since previous month



## **Outbound Hashtag Performance**

#### MOST USED HASHTAGS MOST ENGAGED HASHTAGS #lovefl 18 #discoverparadise 592 #discoverparadise 18 #lovefl 558 #paradisecoast 17