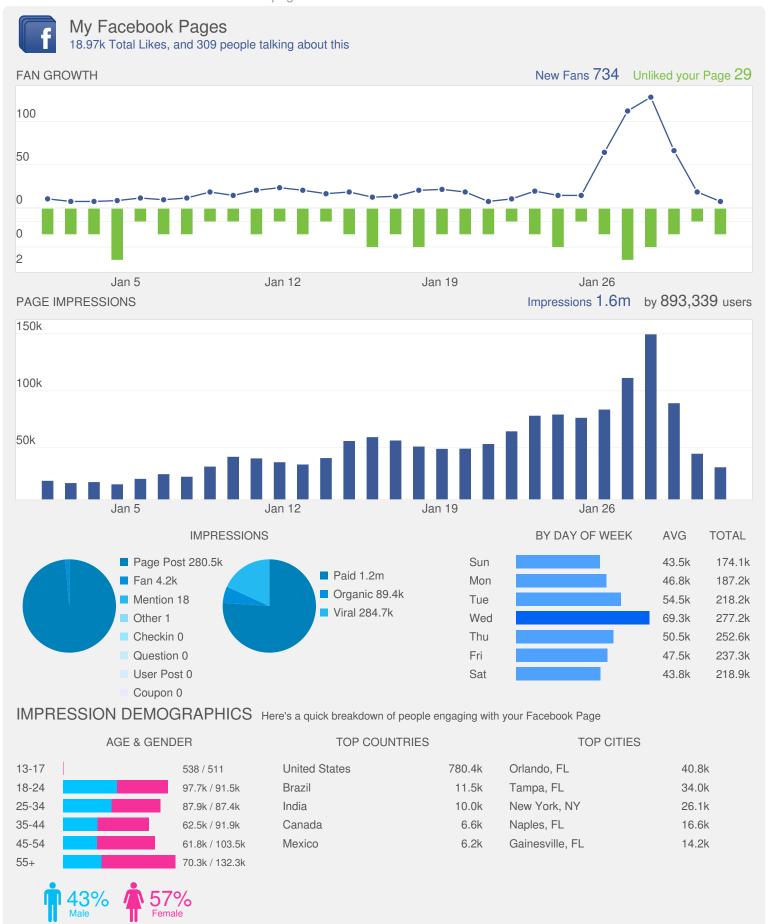

| 0                   |

Page: 21 of 21

## **GROUP REPORT** from January 1, 2015 - January 31, 2015

@ParadiseCoast

@filmingparadise

@ParadiseDeals

@ParadiseMeeting

@athleteparadise

Naples, Marco Isla...

Athletes in Paradise

www.paradisecoast.com

## **GROUP STATS** across all Twitter and Facebook accounts

| Incoming Messages     | 21,314 | / |
|-----------------------|--------|---|
| Sent Messages         | 388    |   |
| New Twitter Followers | 329    |   |
| New Facebook Fans     | 734    |   |

21,394 INTERACTIONS

BY 19,427 UNIQUE USERS

2,463,764 IMPRESSIONS



## TWITTER STATS across all Twitter accounts





#### TWITTER STATS



New Twitter Followers in this time period





156





#### **OUTBOUND TWEET CONTENT**







## FACEBOOK STATS across all Facebook pages



## **GOOGLE ANALYTICS** Stats across your web properties

#### February 23, 2015 **Detailed Staff Reports 11** 29 of 51

| Web Traffic    | 0   |  |
|----------------|-----|--|
| Social Traffic | 0   |  |
| Twitter Posts  | 262 |  |
| Web Mentions   | 5   |  |

Leading Social Traffic Source views

#### TOP SOCIAL REFERRERS

Captain Dan @livedan330 loves the @paradisecoast, Naples, Marco Island & Everglades http://t.co/4r0Mj1so5z dan330msp 14,445 followers · http://www.paradisecoast.com

RT @ParadiseCoast: The Bucks Start Here—come experience the fun of the PRCA Rodeo Series in Immokalee, Jan. 30-31. http://t.co/ Q9RKgYCO1f

jackiedeburca 7,180 followers · http://www.paradisecoast.com

Captain Dan @livedan330 loves the @paradisecoast, Naples, Marco Island & Everglades http://t.co/Cr8qfZlm