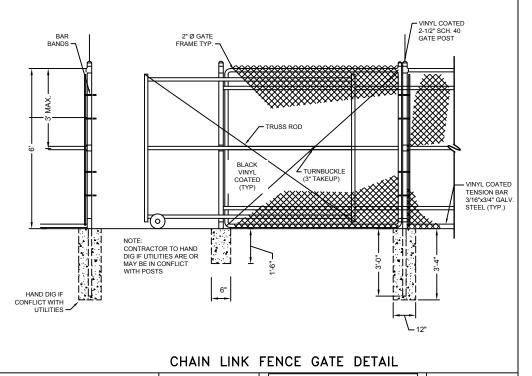

| PIPE | Α | В       | С | D | E   |     |
|------|---|---------|---|---|-----|-----|
| SIZE |   |         |   |   | MIN | MAX |
| 4    | 3 | 4 3/16  | 7 | 1 | 18  | 30  |
| 5    | 3 | 4 13/16 | 7 | 1 | 18  | 30  |
| 6    | 3 | 5 7/16  | 7 | 1 | 18  | 30  |
| 8    | 3 | 6 15/16 | 7 | 1 | 18  | 30  |
| 10   | 3 | 8 7/16  | 7 | 1 | 18  | 30  |
| 12   | 3 | 9 15/16 | 7 | 1 | 18  | 30  |

<sup>\*</sup> ALL DIMENSIONS IN INCHES.

## NOTES:

- 1. PIPE SUPPORT HEIGHT TO BE ADJUSTABLE.
- 2. SEE PLANS AND SECTIONS FOR PIPE GRADE REQUIREMENT (DIMENSION "E").
- 3. PIPE SUPPORT TO BE COMPATIBLE WITH HDPE PIPE.
- 4. ALL MATERIALS AND HARDWARE TO BE 316 SS.

## PIPE SUPPORT DETAIL





PUMP STATION AND WASTEWATER DETAILS

REVISION DATE: JAN. 2015



SHEET NO.
WW-7C