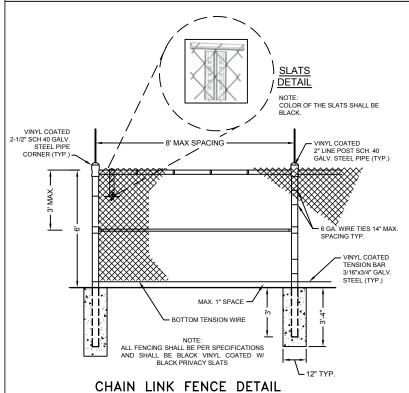

| PIPE | Α | В       | С | D | E   |     |
|------|---|---------|---|---|-----|-----|
| SIZE |   |         |   |   | MIN | MAX |
| 4    | 3 | 4 3/16  | 7 | 1 | 18  | 30  |
| 5    | 3 | 4 13/16 | 7 | 1 | 18  | 30  |
| 6    | 3 | 5 7/16  | 7 | 1 | 18  | 30  |
| 8    | 3 | 6 15/16 | 7 | 1 | 18  | 30  |
| 10   | 3 | 8 7/16  | 7 | 1 | 18  | 30  |
| 12   | 3 | 9 15/16 | 7 | 1 | 18  | 30  |

<sup>\*</sup> ALL DIMENSIONS IN INCHES.

## NOTES:

- 1. PIPE SUPPORT HEIGHT TO BE ADJUSTABLE.
- 2. SEE PLANS AND SECTIONS FOR PIPE GRADE REQUIREMENT (DIMENSION "E").
- 3. PIPE SUPPORT TO BE COMPATIBLE WITH HDPE PIPE.
- 4. ALL MATERIALS AND HARDWARE TO BE 316 SS.

## PIPE SUPPORT DETAIL





PUMP STATION AND WASTEWATER DETAILS

REVISION DATE: JAN. 2015



SHEET NO.
WW-7C