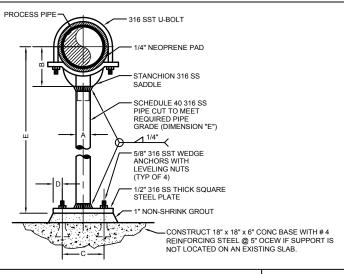

| PIPE | Α | В       | С | D | E   |     |
|------|---|---------|---|---|-----|-----|
| SIZE |   |         |   |   | MIN | MAX |
| 4    | 3 | 4 3/16  | 7 | 1 | 18  | 30  |
| 5    | 3 | 4 13/16 | 7 | 1 | 18  | 30  |
| 6    | 3 | 5 7/16  | 7 | 1 | 18  | 30  |
| 8    | 3 | 6 15/16 | 7 | 1 | 18  | 30  |
| 10   | 3 | 8 7/16  | 7 | 1 | 18  | 30  |
| 12   | 3 | 9 15/16 | 7 | 1 | 18  | 30  |

<sup>\*</sup> ALL DIMENSIONS IN INCHES.

## NOTES:

- 1. PIPE SUPPORT HEIGHT TO BE ADJUSTABLE.
- 2. SEE PLANS AND SECTIONS FOR PIPE GRADE REQUIREMENT (DIMENSION "E").
- 3. PIPE SUPPORT TO BE COMPATIBLE WITH HDPE PIPE.
- 4. ALL MATERIALS AND HARDWARE TO BE 316 SS.

## PIPE SUPPORT DETAIL

PUMP STATION AND WASTEWATER DETAILS

REVISION DATE: JAN. 2015

SHEET NO.
WW-7C