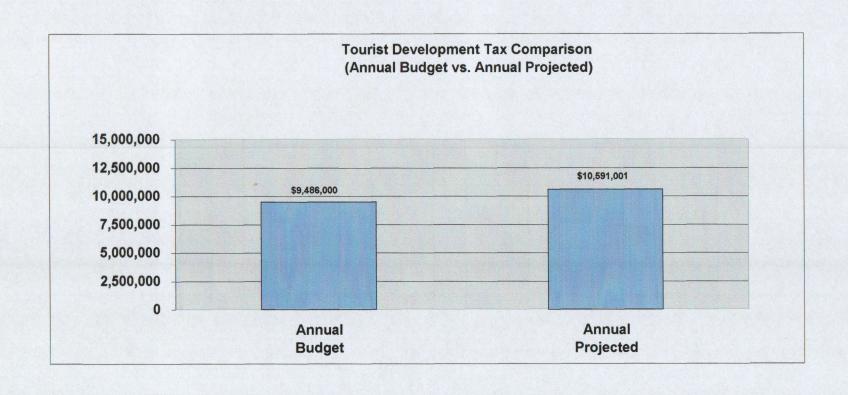

|      | <u>Fund</u>        | FY 05 Current | FY 05 Forecast |            |
|------|--------------------|---------------|----------------|------------|
|      | 193                | 1,692,600     | 1,784,300      |            |
|      | 194                | 1,469,400     | 1,549,000      |            |
|      | 195                | 6,324,000     | 6,666,700      |            |
|      | 196                |               | <del>-</del>   |            |
|      | <b>Gross Total</b> | \$9,486,000   | \$10,000,000   |            |
|      | <u> </u>           | (474,300)     | _              |            |
|      | Net Total          | 9,011,700     |                |            |
|      | F.Y.05             |               |                | comparison |
| Oct  | 374,394            | 374,394       | 3.9%           | •          |
| Nov  | 534,965            | 909,359       |                |            |
| Dec  | 567,158            | 1,476,517     |                |            |
| Jan  | 839,654            | 2,316,171     |                |            |
| Feb  | 1,400,804          | 3,716,975     | 38.9%          | 6 16.29%   |
| Mar  | 1,657,258          | 5,374,233     | 56.2%          | -1.05%     |
| Apr  | 2,015,875          | 7,390,108     | 77.3%          | 19.42%     |
| May  | 997,580            | 8,387,688     | 87.8%          | -2.09%     |
| June | 661,153            | 9,048,841     | 94.7%          | 12.43%     |
| July | 507,831            | 9,556,672     | 100.0%         | 12.29%     |
| Aug  |                    | 9,556,672     | 100.0%         | -100.00%   |
| Sept |                    | 9,556,672     | 100.0%         | -100.00%   |