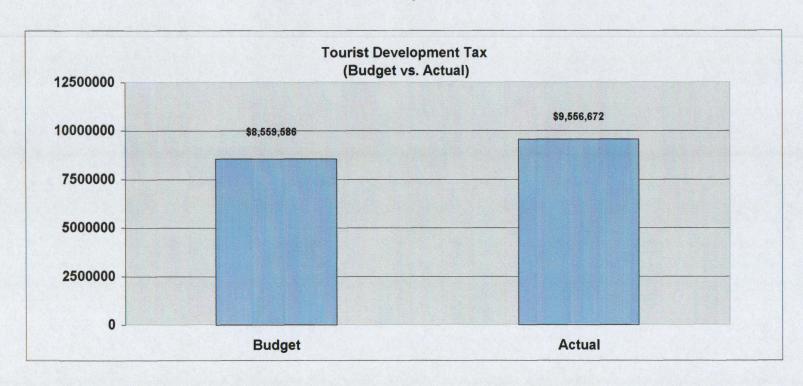

|      | <u>Fund</u>        | FY 05 Current | FY 05 Forecast |            |
|------|--------------------|---------------|----------------|------------|
|      | 193                | 1,692,600     | 1,784,300      |            |
|      | 194                | 1,469,400     | 1,549,000      |            |
|      | 195                | 6,324,000     | 6,666,700      |            |
|      | 196                |               | <del>-</del>   |            |
|      | <b>Gross Total</b> | \$9,486,000   | \$10,000,000   |            |
|      | <u> </u>           | (474,300)     | _              |            |
|      | Net Total          | 9,011,700     |                |            |
|      | F.Y.05             |               |                | comparison |
| Oct  | 374,394            | 374,394       | 3.9%           | •          |
| Nov  | 534,965            | 909,359       |                |            |
| Dec  | 567,158            | 1,476,517     |                |            |
| Jan  | 839,654            | 2,316,171     |                |            |
| Feb  | 1,400,804          | 3,716,975     | 38.9%          | 6 16.29%   |
| Mar  | 1,657,258          | 5,374,233     | 56.2%          | -1.05%     |
| Apr  | 2,015,875          | 7,390,108     | 77.3%          | 19.42%     |
| May  | 997,580            | 8,387,688     | 87.8%          | -2.09%     |
| June | 661,153            | 9,048,841     | 94.7%          | 12.43%     |
| July | 507,831            | 9,556,672     | 100.0%         | 12.29%     |
| Aug  |                    | 9,556,672     | 100.0%         | -100.00%   |
| Sept |                    | 9,556,672     | 100.0%         | -100.00%   |

9,556,672

**TDC Tax Revenue Report** 

FORECAST \$10,000,000