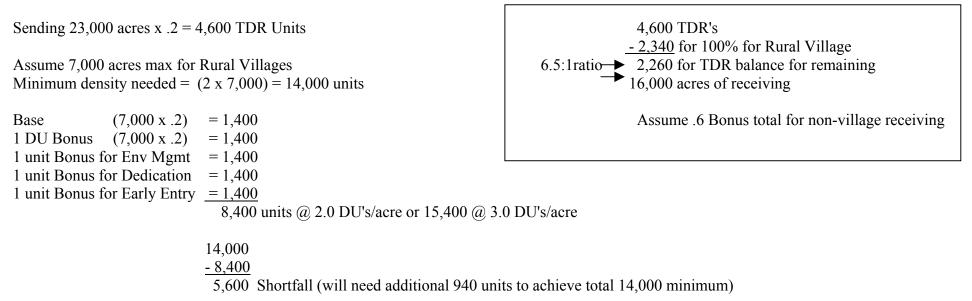

## **100% Utilization**

| Total required | (a) | 100% for Rural | Villages = | 2,100 TDR's |
|----------------|-----|----------------|------------|-------------|
|                |     |                |            |             |

| 50% Utilization                                                         |                                                    |                               | @ 2 DU's Village, 1 DU Receiving   |
|-------------------------------------------------------------------------|----------------------------------------------------|-------------------------------|------------------------------------|
| 4,600 TDR's x .5                                                        | = 2,300 TDR's                                      | 2,300                         | $7,000 \ge 14,000$                 |
| Rural Village acres = $7,000 \text{ x}.5 = 3,500 \text{ acres}$ - 1,050 |                                                    |                               | 15,700                             |
| 3,500 acres x 2.0 (minimum)                                             | = 7,000 units                                      | 1,250 to be used on remaining | 30,700                             |
|                                                                         |                                                    | 19,500 acres of receiving     | <u>- 4,600</u>                     |
| Base (Receiving)                                                        | =700                                               |                               | 26,100                             |
| TDR (Sending)                                                           | =700                                               |                               | <u>- 7,000</u>                     |
| 1 DU Bonus                                                              | =700                                               |                               | 19,100                             |
| 1 DU Bonus (Dedication)                                                 | = 700                                              |                               |                                    |
| 1 DU Bonus (Early Entry)                                                | <u>= 700</u>                                       |                               | (a) 3 DU's Village, 1 DU Receiving |
|                                                                         | 4,200 units                                        |                               | $7,000 \ge 3 = 21,000$             |
|                                                                         |                                                    |                               | <u>16,700</u>                      |
|                                                                         | 7,000                                              |                               | 37,700                             |
|                                                                         | <u>- 4,200</u><br>2,800 Shortfall (will need addit |                               | $\frac{-4,600}{22,100}$            |
|                                                                         | 33,100                                             |                               |                                    |
| 50 development at 2.0 DU/acre minimum)                                  |                                                    |                               | $\frac{-7,000}{26,000}$            |
|                                                                         |                                                    |                               | 26,000                             |

Total TDR's required @ 50% = 1,050