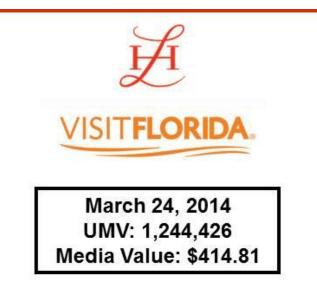

#### VISIT FLORIDA

As a result of sending coverage to the Visit Florida team, the outlet included Myscha Theriault's "Florida's Paradise Coast perfect for pets" on their blog on March 24. **UMV: 1,244,426; Media Value: \$414.81** 