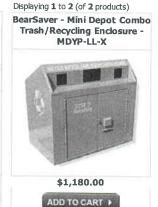

Indoor & Outdoor Recycle Bins

Logo Trash Cans & Recycle Bins

Jane (27)

Displaying 1 to 2 (of 2 products)

BearSaver - Mini Depot Recycling Enclosure - MDYP-LL \$1,180.00 ADD TO CART >

Result Pages: 1

Keywords from the Descriptions