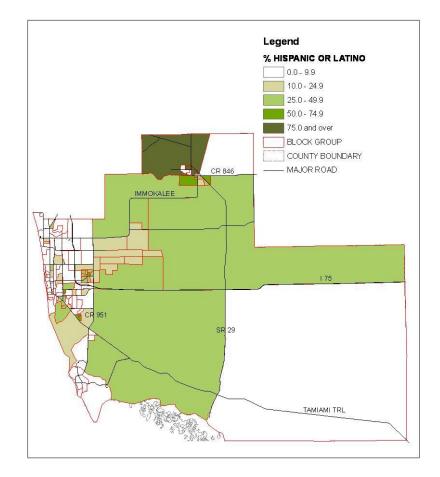

An additional obstacle is the definition of two of the areas within Collier County as "Difficult to Develop." This designation by HUD refers to the factors that exist in the area that make development more costly and limit the ability of the residents to achieve economic stabilization. The two areas are defined as Census Tract 7 (City of Naples, River Park Community) and the Immokalee area of eastern Collier County (Community Development Section, page 58, Collier County 5-Year Consolidated Plan).