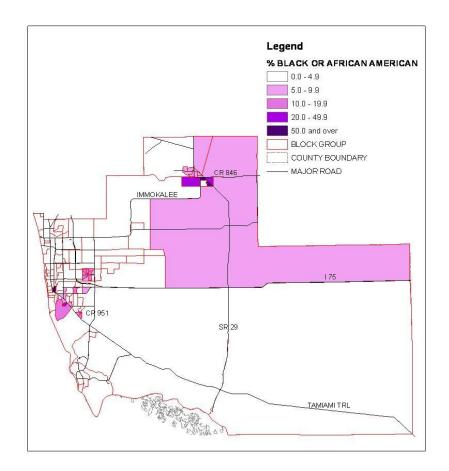

An additional obstacle is the definition of two of the areas within Collier County as "Difficult to Develop." This designation by HUD refers to the factors that exist in the area that make development more costly and limit the ability of the residents to achieve economic stabilization. The two areas are defined as Census Tract 7 (City of Naples, River Park Community) and the Immokalee area of eastern Collier County (Community Development Section, page 58, Collier County 5-Year Consolidated Plan).