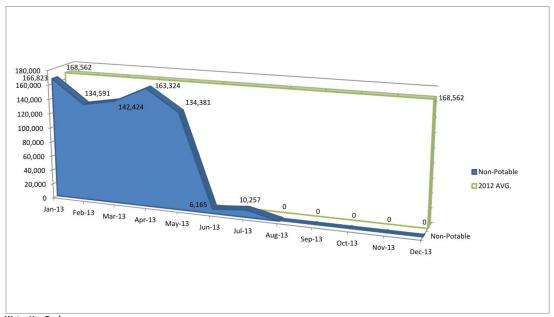

## GG MSTU Sunshine Blvd. Well Annual Water Use for 2013

## Water Use Goal:

(1.47 ac. of Plants & Turf)

Recommended: Supplemental watering rate of .75 to 1 inch per week. One inch per week equals 39,917 gallons per week or 159,668 gallons per month. 2012 total water use: 2,022,743 gallons or 50.67 inches of supplemental water pumped. 8/01/2013