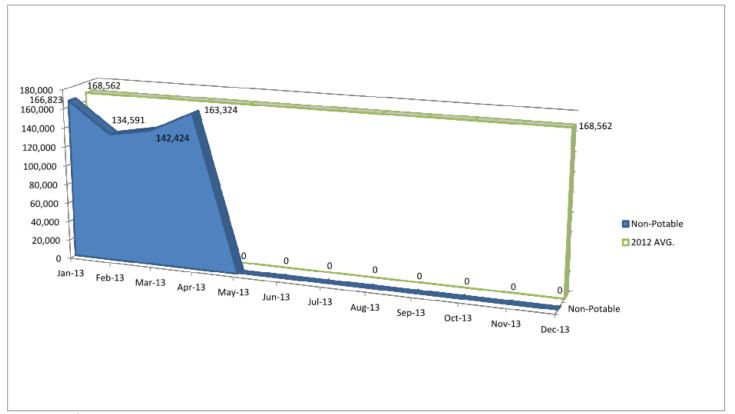

**RESPONSE or COMMENTS** 

GG MSTU Sunshine Blvd. Well Annual Water Use for 2013

## Water Use Goal:

(1.47 ac. of Plants & Turf)

Recommended: Supplemental watering rate of .75 to 1 inch per week. One inch per week equals 39,917 gallons per week or 159,668 gallons per month.

2012 total water use: 2,022,743 gallons or 50.67 inches of supplemental water pumped.