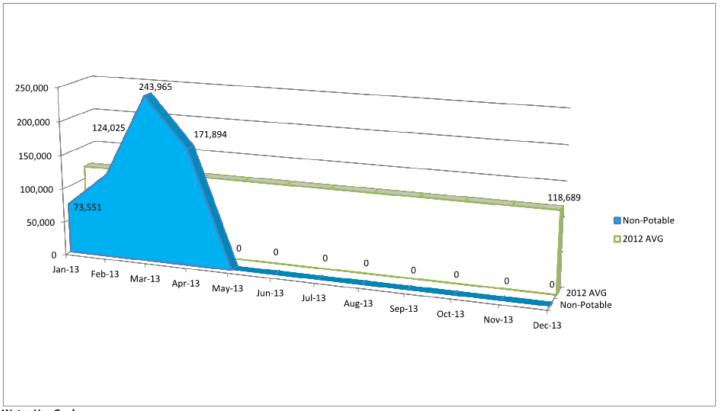

## GG MSTU TROPICANA Blvd. Well Annual Water Use for 2013

## Water Use Goal:

(1.35 ac. of Plants & Turf)

Recommended: Supplemental watering rate of .75 to 1 inch per week. One inch per week equals 36,658 gallons per week or 146,633 gallons per month.

2012 total water use: 646,177 gallons or 17.63 inches of supplemental water pumped.