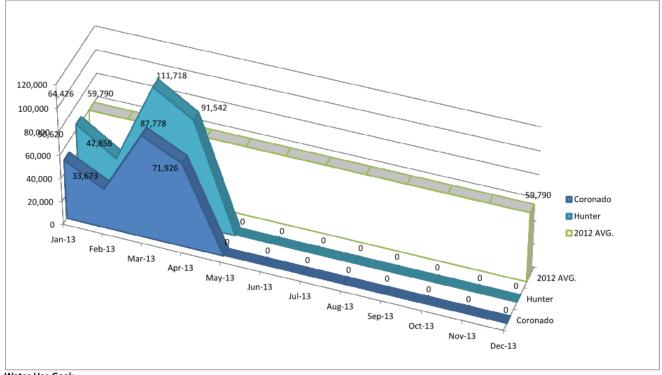

GG MSTU Coronado - Hunter, Well Annual Water Use for 2013

## Water Use Goal:

(1.82 ac. of Plants)

Recommended: Supplemental watering rate of .5 or less inches per week. One half inch per week equals 24,846 gallons per week or 99,384 gallons per month. 2012 total water use for Hunter and Coronado: 717,484 gallons or 14.44 inches of supplemental water pumped. Water use total contains plant establishment watering and plant replacement watering.

Oak tree and multiple plant replacements occurred in March.

5/01/2013