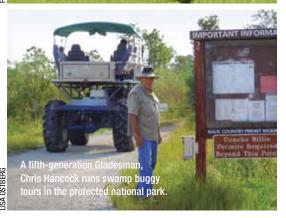

wetlands
treasure at the bottom of the continental United States, with only the Florida Keys to the south. Yet
with Naples as its upscale destination right on the Gulf of Mexico, the Coast offers a warm
welcome to all who value gracious accommodations, excellent restaurants at every level of price
and service and a relaxed beachfront lifestyle with nifty sunsets minus highrises to block your view
of them. This sounds a whole lot like paradise to me.



Covering 10,360 square kilometres of subtropical wetlands, the Everglades are undergoing a massive restoration plan to counter pollution.

November 26, 2012 Detailed Staff Report 11 23 of 48

# Swamped Fin the Everglades

Tired of shiny happy amusement parks? Explore the Sunshine State's mysterious backcountry

By Alastair Sutherland









What it found instead was a man on a Ducatti Superbike. As the panther tried to cross the Tamiami Trail, the highway that runs from Tampa to Miami and cuts through the Everglades, it was hit head-on by the man.

The man broke several bones and later sued the state, claiming that the solar-powered wildlife warning system didn't work. The panther got up and disappeared into the cypress forest; no one knows what happened to it.

The chance encounter was bad luck for both, but also an allegory for the Everglades, where the mingling of man and nature has not always gone well. Covering over 10,360 square kilometres of subtropical wetlands, the Everglades ecosystem has suffered over two centuries of man-made damage, from drainage and phosphorus pollution to the recent appearance of the Burmese