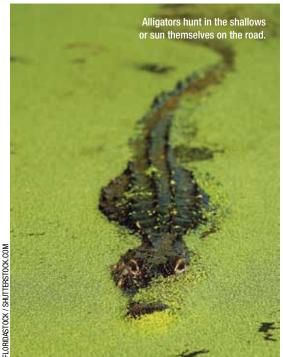

e wetlands
treasure at the bottom of the continental United States, with only the Florida Keys to the south. Yet
with Naples as its upscale destination right on the Gulf of Mexico, the Coast offers a warm
welcome to all who value gracious accommodations, excellent restaurants at every level of price
and service and a relaxed beachfront lifestyle with nifty sunsets minus highrises to block your view
of them. This sounds a whole lot like paradise to me.



Covering 10,360 square kilometres of subtropical wetlands, the Everglades are undergoing a massive restoration plan to counter pollution.

November 26, 2012 Detailed Staff Report 11 23 of 48

# Swamped Fin the Everglades

Tired of shiny happy amusement parks? Explore the Sunshine State's mysterious backcountry

By Alastair Sutherland









What it found instead was a man on a Ducatti Superbike. As the panther tried to cross the Tamiami Trail, the highway that runs from Tampa to Miami and cuts through the Everglades, it was hit head-on by the man.

The man broke several bones and later sued the state, claiming that the solar-powered wildlife warning system didn't work. The panther got up and disappeared into the cypress forest; no one knows what happened to it.

The chance encounter was bad luck for both, but also an allegory for the Everglades, where the mingling of man and nature has not always gone well. Covering over 10,360 square kilometres of subtropical wetlands, the Everglades ecosystem has suffered over two centuries of man-made damage, from drainage and phosphorus pollution to the recent appearance of the Burmes