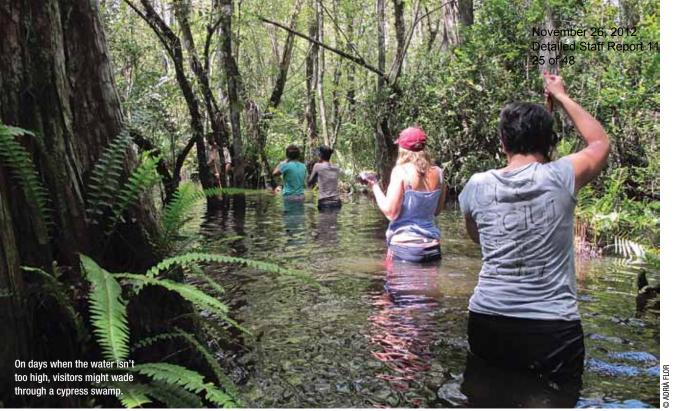

uge wetlands
treasure at the bottom of the continental United States, with only the Florida Keys to the south. Yet
with Naples as its upscale destination right on the Gulf of Mexico, the Coast offers a warm
welcome to all who value gracious accommodations, excellent restaurants at every level of price
and service and a relaxed beachfront lifestyle with nifty sunsets minus highrises to block your view
of them. This sounds a whole lot like paradise to me.



Covering 10,360 square kilometres of subtropical wetlands, the Everglades are undergoing a massive restoration plan to counter pollution.

November 26, 2012 Detailed Staff Report 11 23 of 48

# Swamped Fin the Everglades

Tired of shiny happy amusement parks? Explore the Sunshine State's mysterious backcountry

By Alastair Sutherland









What it found instead was a man on a Ducatti Superbike. As the panther tried to cross the Tamiami Trail, the highway that runs from Tampa to Miami and cuts through the Everglades, it was hit head-on by the man.

The man broke several bones and later sued the state, claiming that the solar-powered wildlife warning system didn't work. The panther got up and disappeared into the cypress forest; no one knows what happened to it.

The chance encounter was bad luck for both, but also an allegory for the Everglades, where the mingling of man and nature has not always gone well. Covering over 10,360 square kilometres of subtropical wetlands, the Everglades ecosystem has suffered over two centuries of man-made damage, from drainage and phosphorus pollution to the recent appearance of the Burm