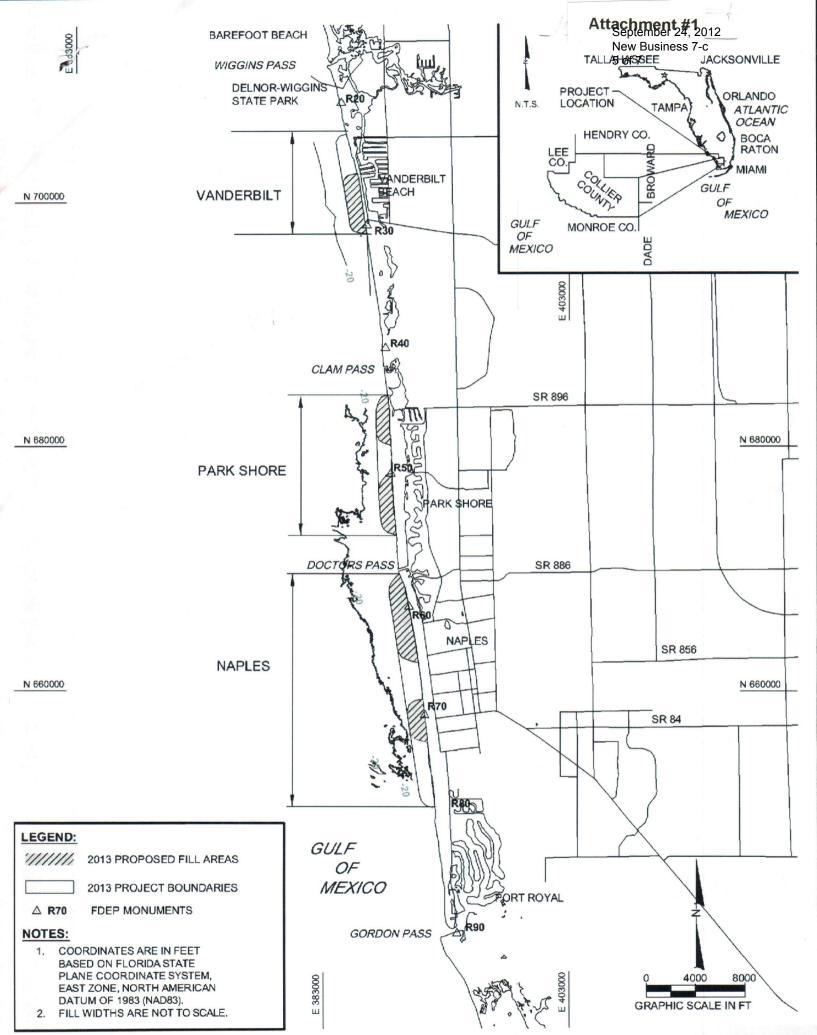

This project is being scope managed and will consist of the following components:

1. Perform Emergency Truck Haul beach renourishments on the Vanderbilt and Naples Beaches for an estimated cost of \$650,000. The area covered would be from the La Playa (R26) to just north of the Ritz (R30) approximately 4,000 linear feet (LF) on Vanderbilt Beach and in Naples from Lowdermilk Park (R61) to the Naples Golf and Beach Club (R63.5) or 2,500 LF of beach. The beach will be elevated to the top of the scarp at the vegetation line. The beaches will be higher (1-2 feet) at the vegetation line and extend the entire width of the beach to the Mean High Water (MHW) line. The beaches cannot be made wider. The sand must have a turtle friendly slope (1:4) so the renourishment at both locations will be very limited. Preliminary estimates are 12,000 cubic yards (CY's) at Vanderbilt and 12,000 CY's at Naples. Since sand is not placed in the water, a United States Army Corps of Engineers (USACE) permit is not required and an emergency renourishment can be authorized by the Florida Department of Environmental Protection (FDEP). If this work begins in November,

2. Execute a modified 2005/2006 six year design by placing approximately 420,000 CY's of sand on the Vanderbilt, Park Shore and Naples beaches for an estimated cost between \$15,000,000 and \$17,500,000. This would continue the overall six year design life and renourish the beach hot spots to an extent to achieve a true six year life. This design will utilize renourishment gaps in the beach where no renourishment is needed to achieve a six year design life. The design does not address renourishment at Clam Pass Beach Park or Barefoot Beach. Additionally, it does not remove groins at Park Shore or address the need for a jetty spur south of Doctors Pass. The gaps in renourishment will be in Vanderbilt Beach between R22+300 to R25+500; in Park Shore from R47+500 to R50 and on Naples Beach from R64+500 to R68+200 and R72+600 to R79 (see attached map). Although the design and permitting will be for a six year project, the project will continue to be scope managed at contract award if available funding is not sufficient to execute the project.

## Attachments:

- 1. Map identifying the planned six year renourishment for the Vanderbilt, Park Shore and Naples Beaches.
- 2. Fund 195 budget pro-forma.
- 3. Emergency Truck Haul Renourishment Map.