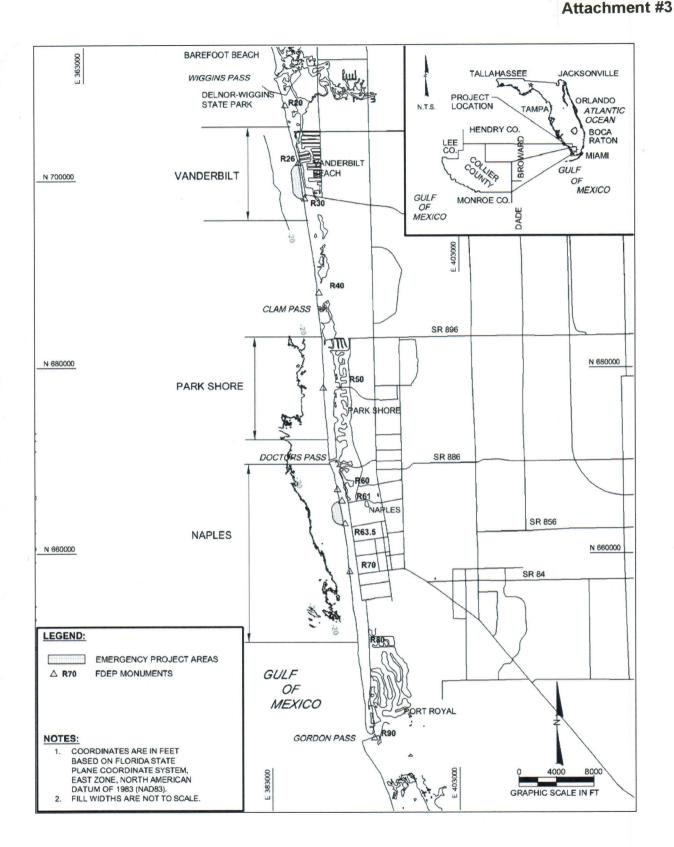

This project is being scope managed and will consist of the following components:

1. Perform Emergency Truck Haul beach renourishments on the Vanderbilt and Naples Beaches for an estimated cost of \$650,000. The area covered would be from the La Playa (R26) to just north of the Ritz (R30) approximately 4,000 linear feet (LF) on Vanderbilt Beach and in Naples from Lowdermilk Park (R61) to the Naples Golf and Beach Club (R63.5) or 2,500 LF of beach. The beach will be elevated to the top of the scarp at the vegetation line. The beaches will be higher (1-2 feet) at the vegetation line and extend the entire width of the beach to the Mean High Water (MHW) line. The beaches cannot be made wider. The sand must have a turtle friendly slope (1:4) so the renourishment at both locations will be very limited. Preliminary estimates are 12,000 cubic yards (CY's) at Vanderbilt and 12,000 CY's at Naples. Since sand is not placed in the water, a United States Army Corps of Engineers (USACE) permit is not required and an emergency renourishment can be authorized by the Florida Department of Environmental Protection (FDEP). If this work begins in November,

both locations can be completed by the first of the year (see attached map). An Emergency Declaration will need to be approved by the BCC declaring a State of Emergency and authorizing emergency repairs to these beaches.

## Attachments:

- 1. Map identifying the planned six year renourishment for the Vanderbilt, Park Shore and Naples Beaches.
- 2. Fund 195 budget pro-forma.
- 3. Emergency Truck Haul Renourishment Map.