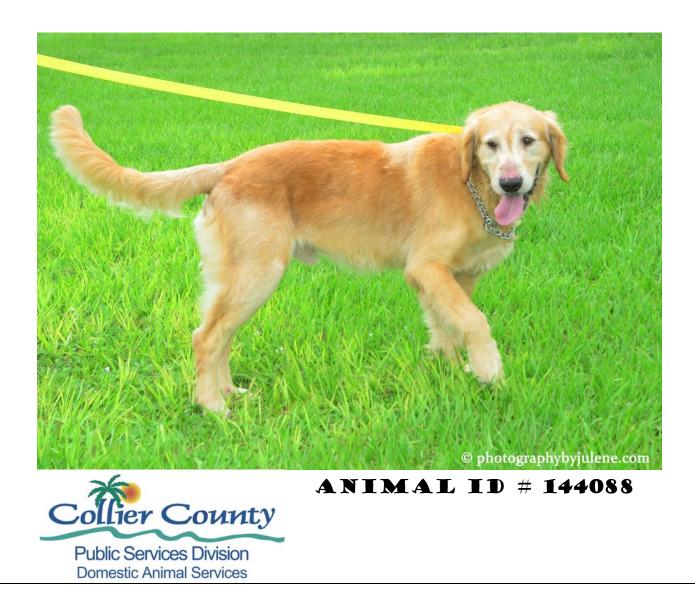

## CHANCE

5-year-old male

Golden Retriever

Older, but still energetic. A pack leader focused on you!

5-year-old female

Golden Retriever

A sensitive girl.