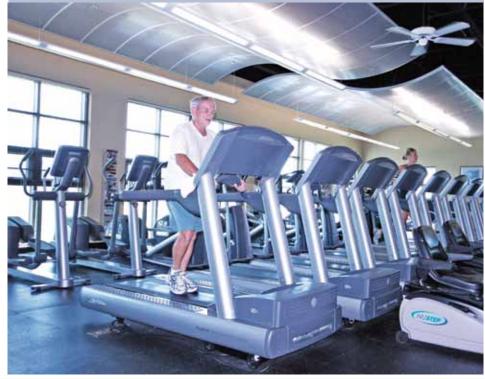

## NORTH COLLIER REGIONAL PARK REC-PLEX

15000 Livingston Rd. (239) 252-4066

## **Fitness Facility Amenities:**

Recumbent bikes, treadmills, Precor and Life Fitness elliptical machines, Nu-step cardiovascular, Stairmaster Climbers, Stepmills, Concept II Rowers, Cybex resistance machines (special needs accessible), Life Fitness and Hammer Strength training equipment and free weights.

## **Membership Fees:**

| Daily Walk-in                           | \$7   |
|-----------------------------------------|-------|
| Monthly                                 | \$35  |
| 3 Month                                 | \$100 |
| Annual                                  | \$300 |
| Spouse/addtl family (Annual)            | \$165 |
| College Student (Ages 19-25)            | \$165 |
| Student (Ages 13-18)                    | \$125 |
| All memberships are subject to 6% sales |       |