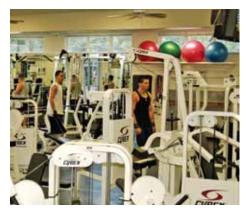

## GOLDEN GATE AQUATIC & FITNESS COMPLEX

3300 Santa Barbara Blvd. (239) 252-6128

## **Facility Amenities:**

Recumbent bikes, treadmills, elliptical machines, Nu-step cardiovascular, Cybex resistance machines, Magnum workout machines and free weights.

## **Membership Fees:**

| Daily Walk-in                           | \$7   |
|-----------------------------------------|-------|
| Monthly                                 |       |
| 3 Months                                | \$90  |
| Annual (Year)                           | \$250 |
| Spouse/addtl family (annual)            | \$140 |
| College Student (Ages 19-25)            | \$140 |
| Student (Ages 13-18)                    | \$100 |
| All memberships are subject to 6% sales | tax.  |