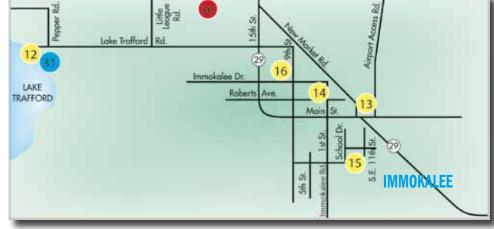

## IMMOKALEE SPORTS COMPLEX

505 Escambia St., Immokalee (239) 657-1951

## **IMMOKALEE SPORTS COMPLEX**

505 Escambia St., Immokalee (239) 657-1951

## **Facility Schedule:**

| Monday-Friday | 6:30 a.m8:00 p.m.  |
|---------------|--------------------|
| Saturdays     | 7:00 a.m12:00 p.m. |
| Sundays       | Closed             |

## **Facility Amenities:**

New Precor ellipticals, Cybex treadmills, LifeFitness Recumbent bikes and a line of Magnum selectorized resistance machines complement existing free weights.The Immokalee Sports Complex features a 25 meter by 25 yard pool, which is included with fitness complex memberships.

## **Membership Fees:**

| Daily Walk-in                | \$5   |
|------------------------------|-------|
| Monthly                      |       |
| 3 Month                      | \$50  |
| Annual (Year)                | \$160 |
| Spouse/addtl family (annual) | \$100 |
| College Student (Áges 19-25) | \$100 |
| Student (Ages 13-18)         | \$75  |

## **Personal Training:**

\$30.00 per hour or 4 one-hour sessions for \$100.00 All memberships are subject to 6% sales tax.