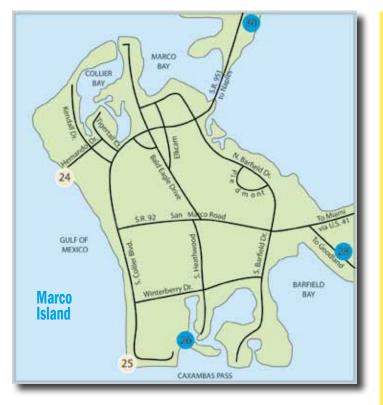

#### **BEACH PARKING**

Residents pay for beach parking permits in their property taxes and may pick up a beach parking permit at any community center at a Collier County Park. Park offices are open from 9:00 a.m. - 5:00 p.m. Residents are required to provide documentation proving their residency. Without a beach parking permit, individuals must pay an \$8 parking fee at any of Collier County's beach parking facilities including the Vanderbilt Beach Garage.

#### VISITOR/NON-RESIDENT BEACH PARKING PERMIT

- Annual Beach Parking permit is for visitors and part time residents who do not own property in Collier County Cost is \$50
  - Permits are valid for one year from the month of purchase. Call (239) 252-4000 or visit our web site: www.collierparks.com