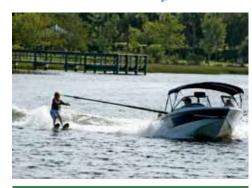

## WATER SPORTS

**SAILING** 

### **SUGDEN-Sailing Afterschool**

Sep 07-Oct 05 / Tue / 3:30pm-6:00pm / \$125 Oct 12-Nov 09 / Tue / 3:30pm-6:00pm / \$125 Nov 16-Dec 14 / Tue / 3:30pm-6:00pm / \$125

### **SUGDEN** -High School Sailing

Sep 08-Oct 06 / Wed / 3:30pm-6:00pm / \$75 Oct 13-Nov 10 / Wed / 3:30pm-6:00pm / \$75 Nov 17-Dec 15 / Wed / 3:30pm-6:00pm / \$75

### **SUGDEN-Youth Beginner Learn to Sail**

Sep 11-Oct 09 / Sat / 9:00am-11:30am / \$125 Oct 16-Nov 13 / Sat / 9:00am-11:30am / \$125 Nov 20-Dec 18 / Sat / 9:00am-11:30am / \$125