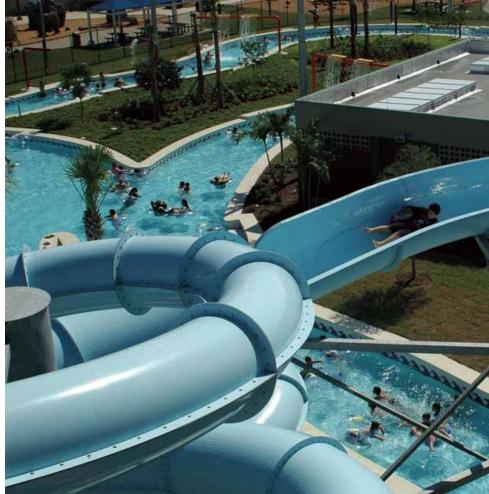

### **Facility Amenities:**

5 water slides, family pool, interactive water feature, a 1,200 ft. lazy river, diving and lap pool, Tadpole pool for children under 6 and Turtle Cove, a kids only fun pool for children 5 to 12. Concessions and lockers available.

### **Pool Entrance Fees:**

| Under 3 free                  |              |
|-------------------------------|--------------|
| Persons less than 48" tall    | \$5.50       |
| Persons 48" or taller         | \$12.00      |
| \$2 discount with a valid Flo | orida Driver |

License with Collier County address Seniors 60+ .....\$8.00