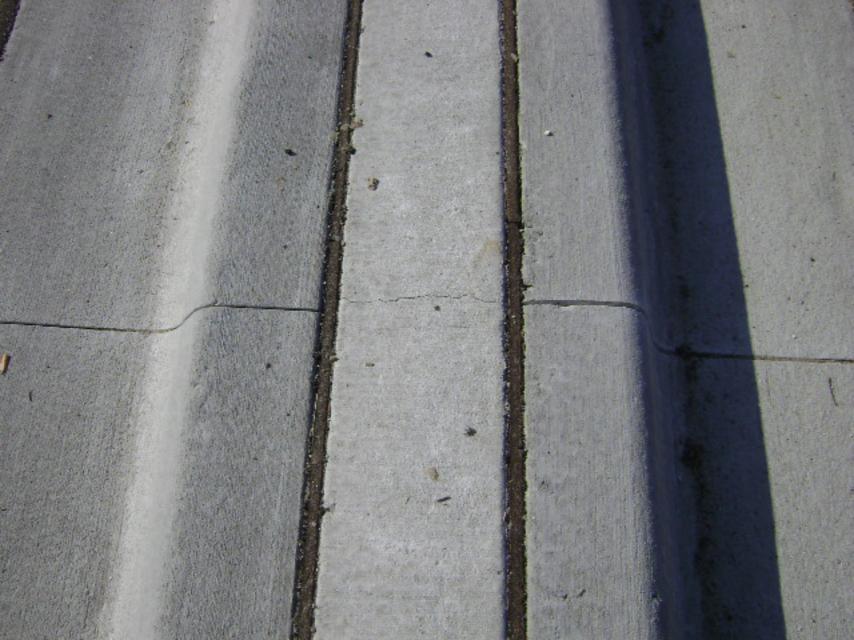

March 17, 2009 Date: Inspection: Inspected by: Pine Air Lakes

Mark Lindsay, Denise Weaver

Begin: Naples Blvd.

| Location                                                                        | Deficiency                                                                                                                                                                                                                                                                                                                                                                                                                                               | Picture#                                |
|---------------------------------------------------------------------------------|----------------------------------------------------------------------------------------------------------------------------------------------------------------------------------------------------------------------------------------------------------------------------------------------------------------------------------------------------------------------------------------------------------------------------------------------------------|-----------------------------------------|
| Naples Blvd. at Pine<br>Ridge intersection-turn<br>lanes north of Home<br>Depot | <ul> <li>Asphalt not pinched over, various locations / Needs to be sealed</li> <li>Curbing in good condition / If damaged due to irrigation line construction, the contractor (Stahlman) will be responsible for repairs</li> </ul>                                                                                                                                                                                                                      | 3567-69<br>3570                         |
| Naples Blvdturn lanes at Home Depot                                             | <ul> <li>Asphalt not pinched over, various locations / Needs to be sealed</li> <li>Cracked curbing / Replace in 4' min. sections</li> <li>Cracked curbing / Replace in 4' min. sections, add expansion joint (various locations)</li> <li>Curbing in good condition / If damaged due to irrigation line construction, the contractor (Stahlman) will be responsible for repairs</li> <li>Painted striping will be rechecked at 1 yr. warranty</li> </ul> | 3571<br>3572<br>3573-76<br>3577<br>3583 |
| Pork chop at Home<br>Depot                                                      | - Additional striping, delineators & signage (No Left Turn) is required by Design Standards                                                                                                                                                                                                                                                                                                                                                              | 3578                                    |
| Naples Blvdmedian at<br>Home Depot                                              | - Curbing in good condition / If damaged due to irrigation line construction, the contractor (Stahlman) will be responsible for repairs                                                                                                                                                                                                                                                                                                                  | 3579                                    |
| Pine Ridge Rd. at<br>Naples Blvd.<br>intersection -eastbound<br>turn lanes      | <ul><li>Needs 3 expansion joints for 10' spans</li><li>Add chain to inlet</li></ul>                                                                                                                                                                                                                                                                                                                                                                      | 3580-81<br>3582                         |
| Naples Blvd. at Airport Rd. intersection                                        | <ul> <li>Slight depression (3/8" for 100' +/-) will be rechecked at final &amp; 1 yr. warranty / May require mill and resurface</li> <li>Cracked curbing / Replace in 4' min. sections, add expansion joint (various locations)</li> <li>Asphalt not pinched over, various locations / Needs to be sealed</li> </ul>                                                                                                                                     | 3584<br>3585<br>3586                    |
| Airport Rd. at Naples<br>Blvd. intersection                                     | - Curbing needs to be sealed                                                                                                                                                                                                                                                                                                                                                                                                                             | 3587                                    |