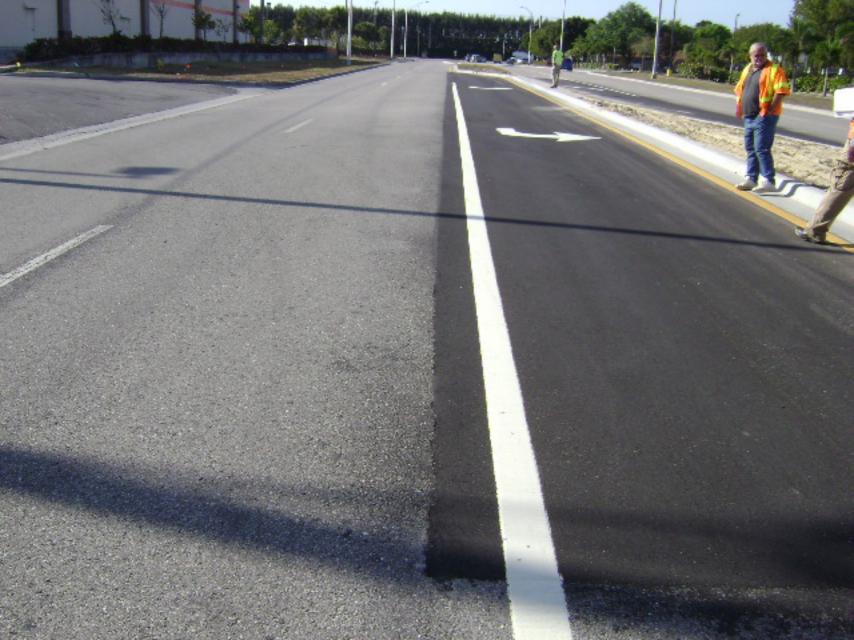

March 17, 2009 Date: Inspection: Inspected by: Pine Air Lakes

Mark Lindsay, Denise Weaver

Begin: Naples Blvd.

| Location                                                                        | Deficiency                                                                                                                                                                                                                                                                                                                                                                                                                                               | Picture#                                |
|---------------------------------------------------------------------------------|----------------------------------------------------------------------------------------------------------------------------------------------------------------------------------------------------------------------------------------------------------------------------------------------------------------------------------------------------------------------------------------------------------------------------------------------------------|-----------------------------------------|
| Naples Blvd. at Pine<br>Ridge intersection-turn<br>lanes north of Home<br>Depot | <ul> <li>Asphalt not pinched over, various locations / Needs to be sealed</li> <li>Curbing in good condition / If damaged due to irrigation line construction, the contractor (Stahlman) will be responsible for repairs</li> </ul>                                                                                                                                                                                                                      | 3567-69<br>3570                         |
| Naples Blvdturn lanes at Home Depot                                             | <ul> <li>Asphalt not pinched over, various locations / Needs to be sealed</li> <li>Cracked curbing / Replace in 4' min. sections</li> <li>Cracked curbing / Replace in 4' min. sections, add expansion joint (various locations)</li> <li>Curbing in good condition / If damaged due to irrigation line construction, the contractor (Stahlman) will be responsible for repairs</li> <li>Painted striping will be rechecked at 1 yr. warranty</li> </ul> | 3571<br>3572<br>3573-76<br>3577<br>3583 |
| Pork chop at Home<br>Depot                                                      | - Additional striping, delineators & signage (No Left Turn) is required by Design Standards                                                                                                                                                                                                                                                                                                                                                              | 3578                                    |
| Naples Blvdmedian at<br>Home Depot                                              | - Curbing in good condition / If damaged due to irrigation line construction, the contractor (Stahlman) will be responsible for repairs                                                                                                                                                                                                                                                                                                                  | 3579                                    |
| Pine Ridge Rd. at<br>Naples Blvd.<br>intersection -eastbound<br>turn lanes      | <ul><li>Needs 3 expansion joints for 10' spans</li><li>Add chain to inlet</li></ul>                                                                                                                                                                                                                                                                                                                                                                      | 3580-81<br>3582                         |
| Naples Blvd. at Airport Rd. intersection                                        | <ul> <li>Slight depression (3/8" for 100' +/-) will be rechecked at final &amp; 1 yr. warranty / May require mill and resurface</li> <li>Cracked curbing / Replace in 4' min. sections, add expansion joint (various locations)</li> <li>Asphalt not pinched over, various locations / Needs to be sealed</li> </ul>                                                                                                                                     | 3584<br>3585<br>3586                    |
| Airport Rd. at Naples<br>Blvd. intersection                                     | - Curbing needs to be sealed                                                                                                                                                                                                                                                                                                                                                                                                                             | 3587                                    |