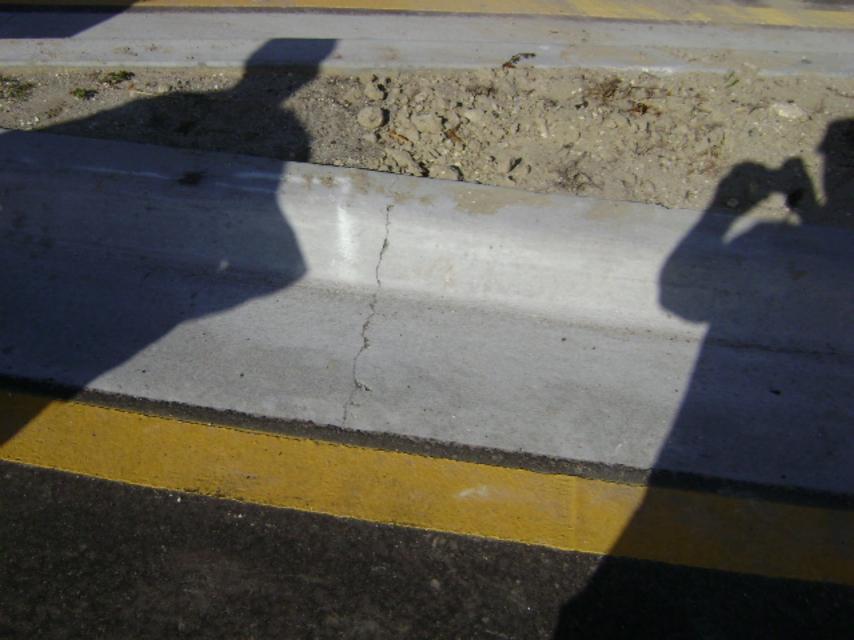

March 17, 2009 Date: Inspection: Inspected by: Pine Air Lakes

Mark Lindsay, Denise Weaver

Begin: Naples Blvd.

| Location                                                                        | Deficiency                                                                                                                                                                                                                                                                                                                                                                                                                                               | Picture#                                |
|---------------------------------------------------------------------------------|----------------------------------------------------------------------------------------------------------------------------------------------------------------------------------------------------------------------------------------------------------------------------------------------------------------------------------------------------------------------------------------------------------------------------------------------------------|-----------------------------------------|
| Naples Blvd. at Pine<br>Ridge intersection-turn<br>lanes north of Home<br>Depot | <ul> <li>Asphalt not pinched over, various locations / Needs to be sealed</li> <li>Curbing in good condition / If damaged due to irrigation line construction, the contractor (Stahlman) will be responsible for repairs</li> </ul>                                                                                                                                                                                                                      | 3567-69<br>3570                         |
| Naples Blvdturn lanes at Home Depot                                             | <ul> <li>Asphalt not pinched over, various locations / Needs to be sealed</li> <li>Cracked curbing / Replace in 4' min. sections</li> <li>Cracked curbing / Replace in 4' min. sections, add expansion joint (various locations)</li> <li>Curbing in good condition / If damaged due to irrigation line construction, the contractor (Stahlman) will be responsible for repairs</li> <li>Painted striping will be rechecked at 1 yr. warranty</li> </ul> | 3571<br>3572<br>3573-76<br>3577<br>3583 |
| Pork chop at Home<br>Depot                                                      | - Additional striping, delineators & signage (No Left Turn) is required by Design Standards                                                                                                                                                                                                                                                                                                                                                              | 3578                                    |
| Naples Blvdmedian at<br>Home Depot                                              | - Curbing in good condition / If damaged due to irrigation line construction, the contractor (Stahlman) will be responsible for repairs                                                                                                                                                                                                                                                                                                                  | 3579                                    |
| Pine Ridge Rd. at<br>Naples Blvd.<br>intersection -eastbound<br>turn lanes      | <ul><li>Needs 3 expansion joints for 10' spans</li><li>Add chain to inlet</li></ul>                                                                                                                                                                                                                                                                                                                                                                      | 3580-81<br>3582                         |
| Naples Blvd. at Airport Rd. intersection                                        | <ul> <li>Slight depression (3/8" for 100' +/-) will be rechecked at final &amp; 1 yr. warranty / May require mill and resurface</li> <li>Cracked curbing / Replace in 4' min. sections, add expansion joint (various locations)</li> <li>Asphalt not pinched over, various locations / Needs to be sealed</li> </ul>                                                                                                                                     | 3584<br>3585<br>3586                    |
| Airport Rd. at Naples<br>Blvd. intersection                                     | - Curbing needs to be sealed                                                                                                                                                                                                                                                                                                                                                                                                                             | 3587                                    |