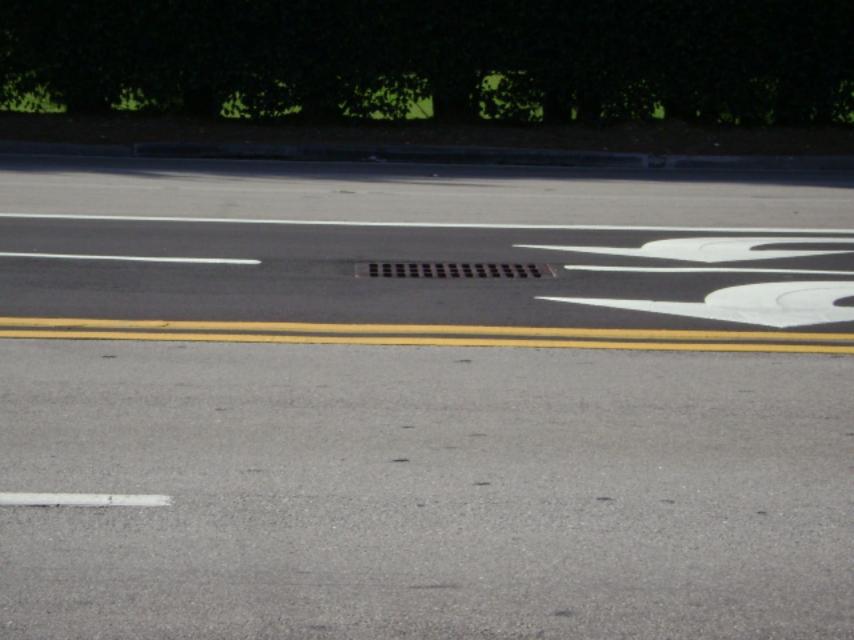

March 17, 2009 Date: Inspection: Inspected by: Pine Air Lakes

Mark Lindsay, Denise Weaver

Begin: Naples Blvd.

| Location                                                                        | Deficiency                                                                                                                                                                                                                                                                                                                                                                                                                                               | Picture#                                |
|---------------------------------------------------------------------------------|----------------------------------------------------------------------------------------------------------------------------------------------------------------------------------------------------------------------------------------------------------------------------------------------------------------------------------------------------------------------------------------------------------------------------------------------------------|-----------------------------------------|
| Naples Blvd. at Pine<br>Ridge intersection-turn<br>lanes north of Home<br>Depot | <ul> <li>Asphalt not pinched over, various locations / Needs to be sealed</li> <li>Curbing in good condition / If damaged due to irrigation line construction, the contractor (Stahlman) will be responsible for repairs</li> </ul>                                                                                                                                                                                                                      | 3567-69<br>3570                         |
| Naples Blvdturn lanes at Home Depot                                             | <ul> <li>Asphalt not pinched over, various locations / Needs to be sealed</li> <li>Cracked curbing / Replace in 4' min. sections</li> <li>Cracked curbing / Replace in 4' min. sections, add expansion joint (various locations)</li> <li>Curbing in good condition / If damaged due to irrigation line construction, the contractor (Stahlman) will be responsible for repairs</li> <li>Painted striping will be rechecked at 1 yr. warranty</li> </ul> | 3571<br>3572<br>3573-76<br>3577<br>3583 |
| Pork chop at Home<br>Depot                                                      | - Additional striping, delineators & signage (No Left Turn) is required by Design Standards                                                                                                                                                                                                                                                                                                                                                              | 3578                                    |
| Naples Blvdmedian at<br>Home Depot                                              | - Curbing in good condition / If damaged due to irrigation line construction, the contractor (Stahlman) will be responsible for repairs                                                                                                                                                                                                                                                                                                                  | 3579                                    |
| Pine Ridge Rd. at<br>Naples Blvd.<br>intersection -eastbound<br>turn lanes      | <ul><li>Needs 3 expansion joints for 10' spans</li><li>Add chain to inlet</li></ul>                                                                                                                                                                                                                                                                                                                                                                      | 3580-81<br>3582                         |
| Naples Blvd. at Airport Rd. intersection                                        | <ul> <li>Slight depression (3/8" for 100' +/-) will be rechecked at final &amp; 1 yr. warranty / May require mill and resurface</li> <li>Cracked curbing / Replace in 4' min. sections, add expansion joint (various locations)</li> <li>Asphalt not pinched over, various locations / Needs to be sealed</li> </ul>                                                                                                                                     | 3584<br>3585<br>3586                    |
| Airport Rd. at Naples<br>Blvd. intersection                                     | - Curbing needs to be sealed                                                                                                                                                                                                                                                                                                                                                                                                                             | 3587                                    |