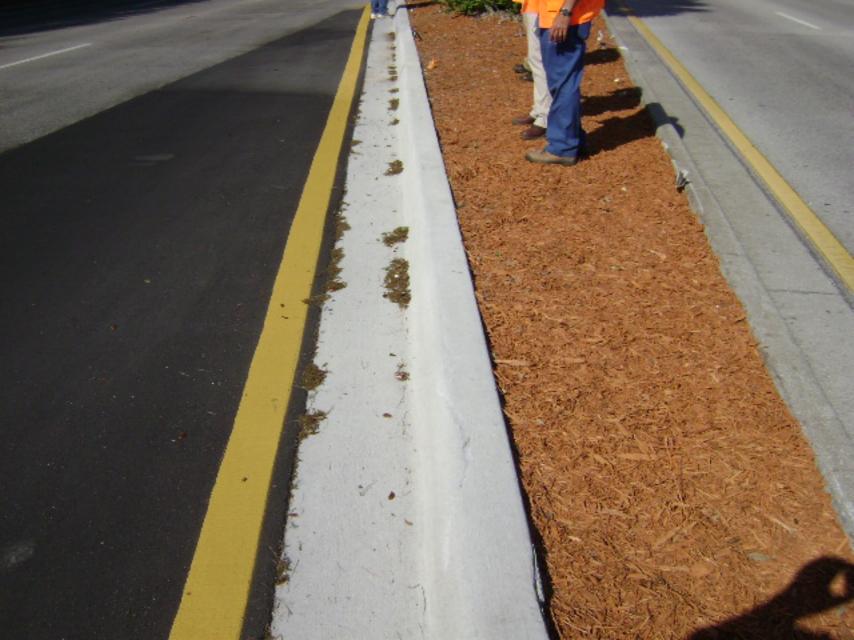

March 17, 2009 Date: Inspection: Inspected by: Pine Air Lakes

Mark Lindsay, Denise Weaver

Begin: Naples Blvd.

| Location                                                                        | Deficiency                                                                                                                                                                                                                                                                                                                                                                                                                                               | Picture#                                |
|---------------------------------------------------------------------------------|----------------------------------------------------------------------------------------------------------------------------------------------------------------------------------------------------------------------------------------------------------------------------------------------------------------------------------------------------------------------------------------------------------------------------------------------------------|-----------------------------------------|
| Naples Blvd. at Pine<br>Ridge intersection-turn<br>lanes north of Home<br>Depot | <ul> <li>Asphalt not pinched over, various locations / Needs to be sealed</li> <li>Curbing in good condition / If damaged due to irrigation line construction, the contractor (Stahlman) will be responsible for repairs</li> </ul>                                                                                                                                                                                                                      | 3567-69<br>3570                         |
| Naples Blvdturn lanes at Home Depot                                             | <ul> <li>Asphalt not pinched over, various locations / Needs to be sealed</li> <li>Cracked curbing / Replace in 4' min. sections</li> <li>Cracked curbing / Replace in 4' min. sections, add expansion joint (various locations)</li> <li>Curbing in good condition / If damaged due to irrigation line construction, the contractor (Stahlman) will be responsible for repairs</li> <li>Painted striping will be rechecked at 1 yr. warranty</li> </ul> | 3571<br>3572<br>3573-76<br>3577<br>3583 |
| Pork chop at Home<br>Depot                                                      | - Additional striping, delineators & signage (No Left Turn) is required by Design Standards                                                                                                                                                                                                                                                                                                                                                              | 3578                                    |
| Naples Blvdmedian at<br>Home Depot                                              | - Curbing in good condition / If damaged due to irrigation line construction, the contractor (Stahlman) will be responsible for repairs                                                                                                                                                                                                                                                                                                                  | 3579                                    |
| Pine Ridge Rd. at<br>Naples Blvd.<br>intersection -eastbound<br>turn lanes      | <ul><li>Needs 3 expansion joints for 10' spans</li><li>Add chain to inlet</li></ul>                                                                                                                                                                                                                                                                                                                                                                      | 3580-81<br>3582                         |
| Naples Blvd. at Airport Rd. intersection                                        | <ul> <li>Slight depression (3/8" for 100' +/-) will be rechecked at final &amp; 1 yr. warranty / May require mill and resurface</li> <li>Cracked curbing / Replace in 4' min. sections, add expansion joint (various locations)</li> <li>Asphalt not pinched over, various locations / Needs to be sealed</li> </ul>                                                                                                                                     | 3584<br>3585<br>3586                    |
| Airport Rd. at Naples<br>Blvd. intersection                                     | - Curbing needs to be sealed                                                                                                                                                                                                                                                                                                                                                                                                                             | 3587                                    |