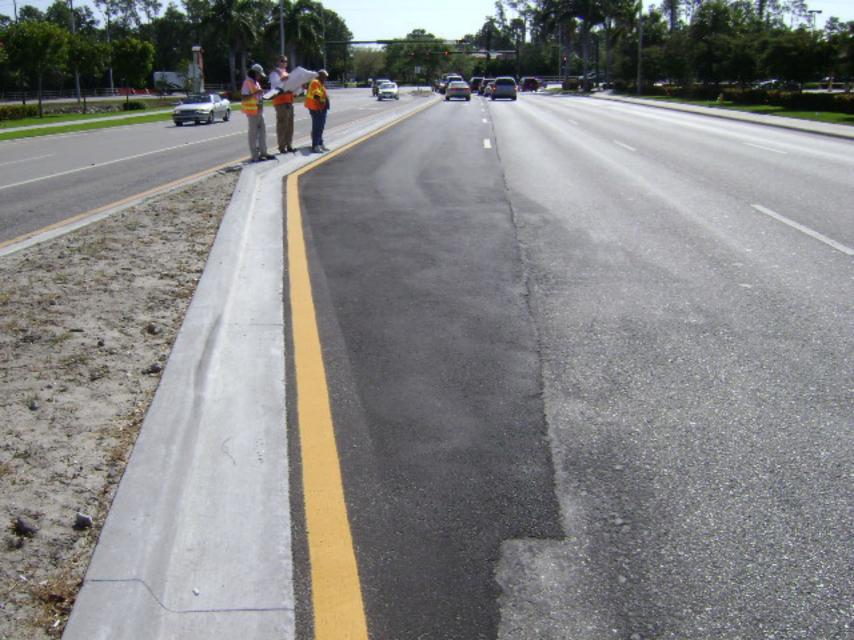

March 17, 2009 Date: Inspection: Inspected by: Pine Air Lakes

Mark Lindsay, Denise Weaver

Begin: Naples Blvd.

| Location                                                                        | Deficiency                                                                                                                                                                                                                                                                                                                                                                                                                                               | Picture#                                |
|---------------------------------------------------------------------------------|----------------------------------------------------------------------------------------------------------------------------------------------------------------------------------------------------------------------------------------------------------------------------------------------------------------------------------------------------------------------------------------------------------------------------------------------------------|-----------------------------------------|
| Naples Blvd. at Pine<br>Ridge intersection-turn<br>lanes north of Home<br>Depot | <ul> <li>Asphalt not pinched over, various locations / Needs to be sealed</li> <li>Curbing in good condition / If damaged due to irrigation line construction, the contractor (Stahlman) will be responsible for repairs</li> </ul>                                                                                                                                                                                                                      | 3567-69<br>3570                         |
| Naples Blvdturn lanes at Home Depot                                             | <ul> <li>Asphalt not pinched over, various locations / Needs to be sealed</li> <li>Cracked curbing / Replace in 4' min. sections</li> <li>Cracked curbing / Replace in 4' min. sections, add expansion joint (various locations)</li> <li>Curbing in good condition / If damaged due to irrigation line construction, the contractor (Stahlman) will be responsible for repairs</li> <li>Painted striping will be rechecked at 1 yr. warranty</li> </ul> | 3571<br>3572<br>3573-76<br>3577<br>3583 |
| Pork chop at Home<br>Depot                                                      | - Additional striping, delineators & signage (No Left Turn) is required by Design Standards                                                                                                                                                                                                                                                                                                                                                              | 3578                                    |
| Naples Blvdmedian at<br>Home Depot                                              | - Curbing in good condition / If damaged due to irrigation line construction, the contractor (Stahlman) will be responsible for repairs                                                                                                                                                                                                                                                                                                                  | 3579                                    |
| Pine Ridge Rd. at<br>Naples Blvd.<br>intersection -eastbound<br>turn lanes      | <ul><li>Needs 3 expansion joints for 10' spans</li><li>Add chain to inlet</li></ul>                                                                                                                                                                                                                                                                                                                                                                      | 3580-81<br>3582                         |
| Naples Blvd. at Airport Rd. intersection                                        | <ul> <li>Slight depression (3/8" for 100' +/-) will be rechecked at final &amp; 1 yr. warranty / May require mill and resurface</li> <li>Cracked curbing / Replace in 4' min. sections, add expansion joint (various locations)</li> <li>Asphalt not pinched over, various locations / Needs to be sealed</li> </ul>                                                                                                                                     | 3584<br>3585<br>3586                    |
| Airport Rd. at Naples<br>Blvd. intersection                                     | - Curbing needs to be sealed                                                                                                                                                                                                                                                                                                                                                                                                                             | 3587                                    |