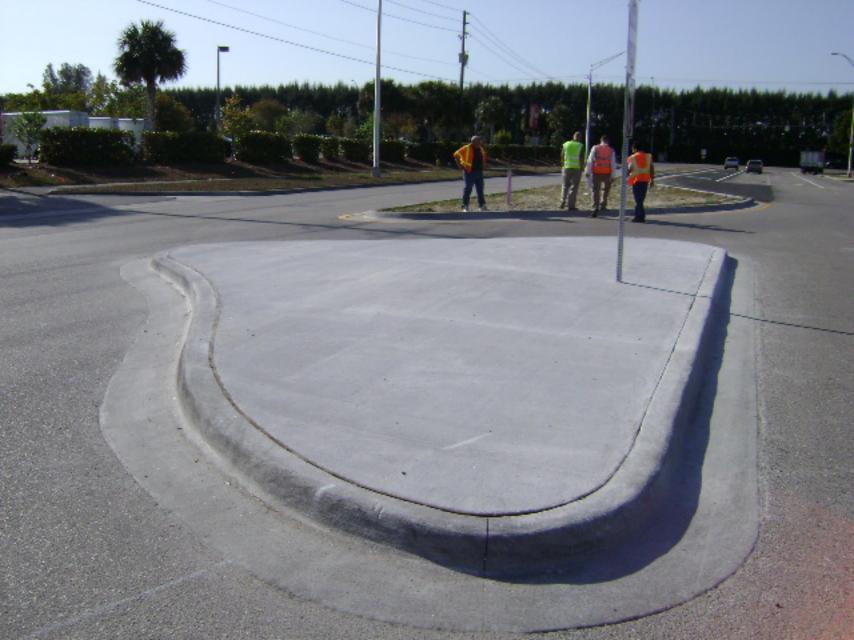

March 17, 2009 Date: Inspection: Inspected by: Pine Air Lakes

Mark Lindsay, Denise Weaver

Begin: Naples Blvd.

| Location                                                                        | Deficiency                                                                                                                                                                                                                                                                                                                                                                                                                                               | Picture#                                |
|---------------------------------------------------------------------------------|----------------------------------------------------------------------------------------------------------------------------------------------------------------------------------------------------------------------------------------------------------------------------------------------------------------------------------------------------------------------------------------------------------------------------------------------------------|-----------------------------------------|
| Naples Blvd. at Pine<br>Ridge intersection-turn<br>lanes north of Home<br>Depot | <ul> <li>Asphalt not pinched over, various locations / Needs to be sealed</li> <li>Curbing in good condition / If damaged due to irrigation line construction, the contractor (Stahlman) will be responsible for repairs</li> </ul>                                                                                                                                                                                                                      | 3567-69<br>3570                         |
| Naples Blvdturn lanes at Home Depot                                             | <ul> <li>Asphalt not pinched over, various locations / Needs to be sealed</li> <li>Cracked curbing / Replace in 4' min. sections</li> <li>Cracked curbing / Replace in 4' min. sections, add expansion joint (various locations)</li> <li>Curbing in good condition / If damaged due to irrigation line construction, the contractor (Stahlman) will be responsible for repairs</li> <li>Painted striping will be rechecked at 1 yr. warranty</li> </ul> | 3571<br>3572<br>3573-76<br>3577<br>3583 |
| Pork chop at Home<br>Depot                                                      | - Additional striping, delineators & signage (No Left Turn) is required by Design Standards                                                                                                                                                                                                                                                                                                                                                              | 3578                                    |
| Naples Blvdmedian at<br>Home Depot                                              | - Curbing in good condition / If damaged due to irrigation line construction, the contractor (Stahlman) will be responsible for repairs                                                                                                                                                                                                                                                                                                                  | 3579                                    |
| Pine Ridge Rd. at<br>Naples Blvd.<br>intersection -eastbound<br>turn lanes      | <ul><li>Needs 3 expansion joints for 10' spans</li><li>Add chain to inlet</li></ul>                                                                                                                                                                                                                                                                                                                                                                      | 3580-81<br>3582                         |
| Naples Blvd. at Airport Rd. intersection                                        | <ul> <li>Slight depression (3/8" for 100' +/-) will be rechecked at final &amp; 1 yr. warranty / May require mill and resurface</li> <li>Cracked curbing / Replace in 4' min. sections, add expansion joint (various locations)</li> <li>Asphalt not pinched over, various locations / Needs to be sealed</li> </ul>                                                                                                                                     | 3584<br>3585<br>3586                    |
| Airport Rd. at Naples<br>Blvd. intersection                                     | - Curbing needs to be sealed                                                                                                                                                                                                                                                                                                                                                                                                                             | 3587                                    |