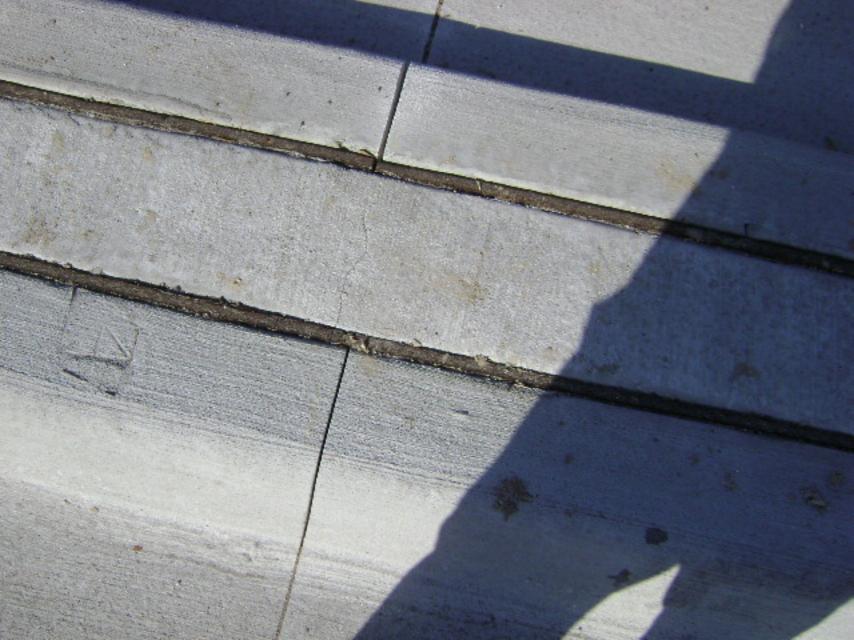

March 17, 2009 Date: Inspection: Inspected by: Pine Air Lakes

Mark Lindsay, Denise Weaver

Begin: Naples Blvd.

| Location                                                                        | Deficiency                                                                                                                                                                                                                                                                                                                                                                                                                                               | Picture#                                |
|---------------------------------------------------------------------------------|----------------------------------------------------------------------------------------------------------------------------------------------------------------------------------------------------------------------------------------------------------------------------------------------------------------------------------------------------------------------------------------------------------------------------------------------------------|-----------------------------------------|
| Naples Blvd. at Pine<br>Ridge intersection-turn<br>lanes north of Home<br>Depot | <ul> <li>Asphalt not pinched over, various locations / Needs to be sealed</li> <li>Curbing in good condition / If damaged due to irrigation line construction, the contractor (Stahlman) will be responsible for repairs</li> </ul>                                                                                                                                                                                                                      | 3567-69<br>3570                         |
| Naples Blvdturn lanes at Home Depot                                             | <ul> <li>Asphalt not pinched over, various locations / Needs to be sealed</li> <li>Cracked curbing / Replace in 4' min. sections</li> <li>Cracked curbing / Replace in 4' min. sections, add expansion joint (various locations)</li> <li>Curbing in good condition / If damaged due to irrigation line construction, the contractor (Stahlman) will be responsible for repairs</li> <li>Painted striping will be rechecked at 1 yr. warranty</li> </ul> | 3571<br>3572<br>3573-76<br>3577<br>3583 |
| Pork chop at Home<br>Depot                                                      | - Additional striping, delineators & signage (No Left Turn) is required by Design Standards                                                                                                                                                                                                                                                                                                                                                              | 3578                                    |
| Naples Blvdmedian at<br>Home Depot                                              | - Curbing in good condition / If damaged due to irrigation line construction, the contractor (Stahlman) will be responsible for repairs                                                                                                                                                                                                                                                                                                                  | 3579                                    |
| Pine Ridge Rd. at<br>Naples Blvd.<br>intersection -eastbound<br>turn lanes      | <ul><li>Needs 3 expansion joints for 10' spans</li><li>Add chain to inlet</li></ul>                                                                                                                                                                                                                                                                                                                                                                      | 3580-81<br>3582                         |
| Naples Blvd. at Airport Rd. intersection                                        | <ul> <li>Slight depression (3/8" for 100' +/-) will be rechecked at final &amp; 1 yr. warranty / May require mill and resurface</li> <li>Cracked curbing / Replace in 4' min. sections, add expansion joint (various locations)</li> <li>Asphalt not pinched over, various locations / Needs to be sealed</li> </ul>                                                                                                                                     | 3584<br>3585<br>3586                    |
| Airport Rd. at Naples<br>Blvd. intersection                                     | - Curbing needs to be sealed                                                                                                                                                                                                                                                                                                                                                                                                                             | 3587                                    |