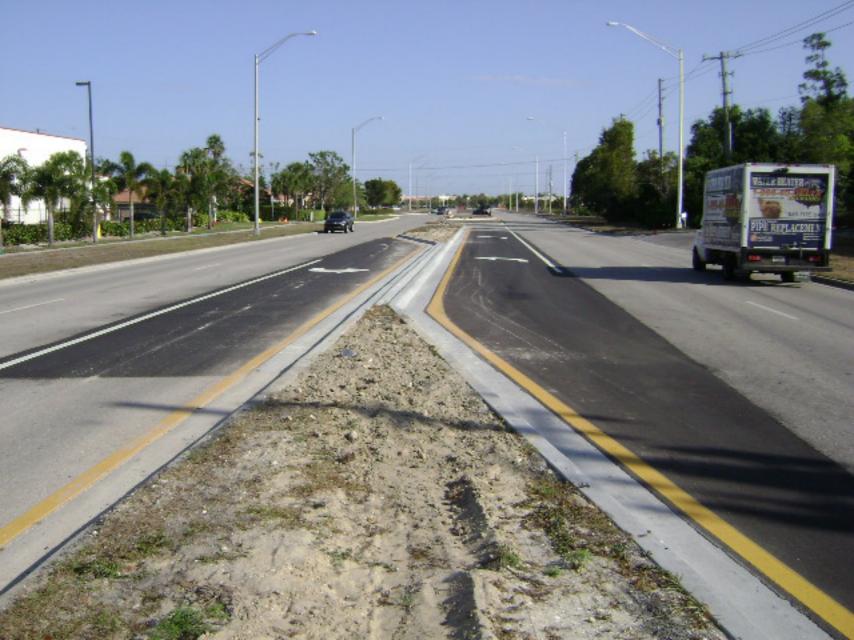

March 17, 2009 Date: Inspection: Inspected by: Pine Air Lakes

Mark Lindsay, Denise Weaver

Begin: Naples Blvd.

| Location                                                                        | Deficiency                                                                                                                                                                                                                                                                                                                                                                                                                                               | Picture#                                |
|---------------------------------------------------------------------------------|----------------------------------------------------------------------------------------------------------------------------------------------------------------------------------------------------------------------------------------------------------------------------------------------------------------------------------------------------------------------------------------------------------------------------------------------------------|-----------------------------------------|
| Naples Blvd. at Pine<br>Ridge intersection-turn<br>lanes north of Home<br>Depot | <ul> <li>Asphalt not pinched over, various locations / Needs to be sealed</li> <li>Curbing in good condition / If damaged due to irrigation line construction, the contractor (Stahlman) will be responsible for repairs</li> </ul>                                                                                                                                                                                                                      | 3567-69<br>3570                         |
| Naples Blvdturn lanes at Home Depot                                             | <ul> <li>Asphalt not pinched over, various locations / Needs to be sealed</li> <li>Cracked curbing / Replace in 4' min. sections</li> <li>Cracked curbing / Replace in 4' min. sections, add expansion joint (various locations)</li> <li>Curbing in good condition / If damaged due to irrigation line construction, the contractor (Stahlman) will be responsible for repairs</li> <li>Painted striping will be rechecked at 1 yr. warranty</li> </ul> | 3571<br>3572<br>3573-76<br>3577<br>3583 |
| Pork chop at Home<br>Depot                                                      | - Additional striping, delineators & signage (No Left Turn) is required by Design Standards                                                                                                                                                                                                                                                                                                                                                              | 3578                                    |
| Naples Blvdmedian at<br>Home Depot                                              | - Curbing in good condition / If damaged due to irrigation line construction, the contractor (Stahlman) will be responsible for repairs                                                                                                                                                                                                                                                                                                                  | 3579                                    |
| Pine Ridge Rd. at<br>Naples Blvd.<br>intersection -eastbound<br>turn lanes      | <ul><li>Needs 3 expansion joints for 10' spans</li><li>Add chain to inlet</li></ul>                                                                                                                                                                                                                                                                                                                                                                      | 3580-81<br>3582                         |
| Naples Blvd. at Airport Rd. intersection                                        | <ul> <li>Slight depression (3/8" for 100' +/-) will be rechecked at final &amp; 1 yr. warranty / May require mill and resurface</li> <li>Cracked curbing / Replace in 4' min. sections, add expansion joint (various locations)</li> <li>Asphalt not pinched over, various locations / Needs to be sealed</li> </ul>                                                                                                                                     | 3584<br>3585<br>3586                    |
| Airport Rd. at Naples<br>Blvd. intersection                                     | - Curbing needs to be sealed                                                                                                                                                                                                                                                                                                                                                                                                                             | 3587                                    |