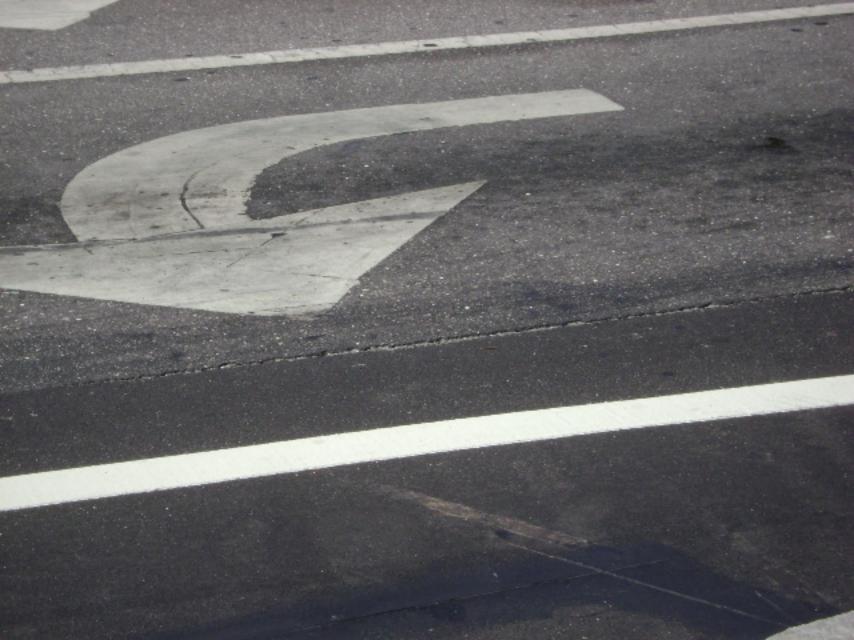

March 17, 2009 Date: Inspection: Inspected by: Pine Air Lakes

Mark Lindsay, Denise Weaver

Begin: Naples Blvd.

| Location                                                                        | Deficiency                                                                                                                                                                                                                                                                                                                                                                                                                                               | Picture#                                |
|---------------------------------------------------------------------------------|----------------------------------------------------------------------------------------------------------------------------------------------------------------------------------------------------------------------------------------------------------------------------------------------------------------------------------------------------------------------------------------------------------------------------------------------------------|-----------------------------------------|
| Naples Blvd. at Pine<br>Ridge intersection-turn<br>lanes north of Home<br>Depot | <ul> <li>Asphalt not pinched over, various locations / Needs to be sealed</li> <li>Curbing in good condition / If damaged due to irrigation line construction, the contractor (Stahlman) will be responsible for repairs</li> </ul>                                                                                                                                                                                                                      | 3567-69<br>3570                         |
| Naples Blvdturn lanes at Home Depot                                             | <ul> <li>Asphalt not pinched over, various locations / Needs to be sealed</li> <li>Cracked curbing / Replace in 4' min. sections</li> <li>Cracked curbing / Replace in 4' min. sections, add expansion joint (various locations)</li> <li>Curbing in good condition / If damaged due to irrigation line construction, the contractor (Stahlman) will be responsible for repairs</li> <li>Painted striping will be rechecked at 1 yr. warranty</li> </ul> | 3571<br>3572<br>3573-76<br>3577<br>3583 |
| Pork chop at Home<br>Depot                                                      | - Additional striping, delineators & signage (No Left Turn) is required by Design Standards                                                                                                                                                                                                                                                                                                                                                              | 3578                                    |
| Naples Blvdmedian at<br>Home Depot                                              | - Curbing in good condition / If damaged due to irrigation line construction, the contractor (Stahlman) will be responsible for repairs                                                                                                                                                                                                                                                                                                                  | 3579                                    |
| Pine Ridge Rd. at<br>Naples Blvd.<br>intersection -eastbound<br>turn lanes      | <ul><li>Needs 3 expansion joints for 10' spans</li><li>Add chain to inlet</li></ul>                                                                                                                                                                                                                                                                                                                                                                      | 3580-81<br>3582                         |
| Naples Blvd. at Airport Rd. intersection                                        | <ul> <li>Slight depression (3/8" for 100' +/-) will be rechecked at final &amp; 1 yr. warranty / May require mill and resurface</li> <li>Cracked curbing / Replace in 4' min. sections, add expansion joint (various locations)</li> <li>Asphalt not pinched over, various locations / Needs to be sealed</li> </ul>                                                                                                                                     | 3584<br>3585<br>3586                    |
| Airport Rd. at Naples<br>Blvd. intersection                                     | - Curbing needs to be sealed                                                                                                                                                                                                                                                                                                                                                                                                                             | 3587                                    |