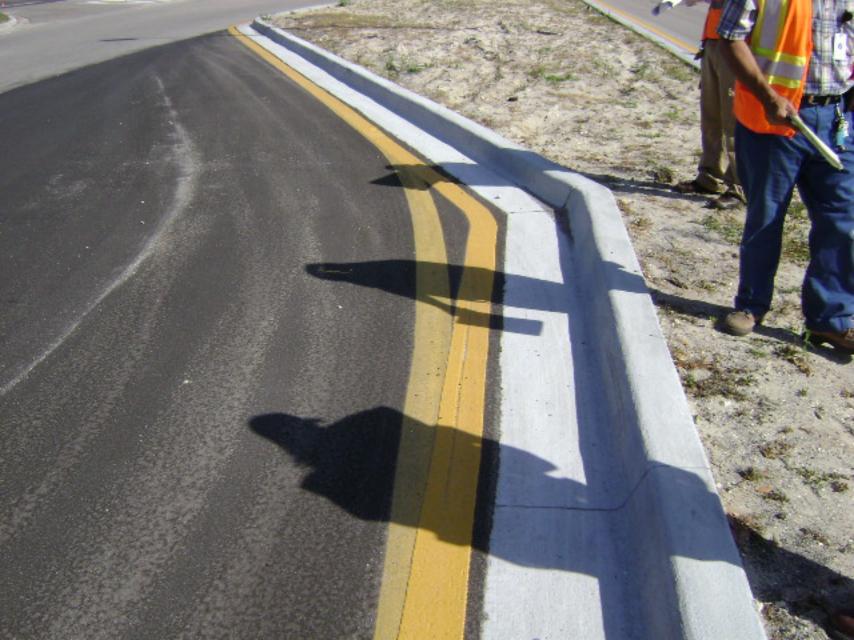

March 17, 2009 Date: Inspection: Inspected by: Pine Air Lakes

Mark Lindsay, Denise Weaver

Begin: Naples Blvd.

| Location                                                                        | Deficiency                                                                                                                                                                                                                                                                                                                                                                                                                                               | Picture#                                |
|---------------------------------------------------------------------------------|----------------------------------------------------------------------------------------------------------------------------------------------------------------------------------------------------------------------------------------------------------------------------------------------------------------------------------------------------------------------------------------------------------------------------------------------------------|-----------------------------------------|
| Naples Blvd. at Pine<br>Ridge intersection-turn<br>lanes north of Home<br>Depot | <ul> <li>Asphalt not pinched over, various locations / Needs to be sealed</li> <li>Curbing in good condition / If damaged due to irrigation line construction, the contractor (Stahlman) will be responsible for repairs</li> </ul>                                                                                                                                                                                                                      | 3567-69<br>3570                         |
| Naples Blvdturn lanes at Home Depot                                             | <ul> <li>Asphalt not pinched over, various locations / Needs to be sealed</li> <li>Cracked curbing / Replace in 4' min. sections</li> <li>Cracked curbing / Replace in 4' min. sections, add expansion joint (various locations)</li> <li>Curbing in good condition / If damaged due to irrigation line construction, the contractor (Stahlman) will be responsible for repairs</li> <li>Painted striping will be rechecked at 1 yr. warranty</li> </ul> | 3571<br>3572<br>3573-76<br>3577<br>3583 |
| Pork chop at Home<br>Depot                                                      | - Additional striping, delineators & signage (No Left Turn) is required by Design Standards                                                                                                                                                                                                                                                                                                                                                              | 3578                                    |
| Naples Blvdmedian at<br>Home Depot                                              | - Curbing in good condition / If damaged due to irrigation line construction, the contractor (Stahlman) will be responsible for repairs                                                                                                                                                                                                                                                                                                                  | 3579                                    |
| Pine Ridge Rd. at<br>Naples Blvd.<br>intersection -eastbound<br>turn lanes      | <ul><li>Needs 3 expansion joints for 10' spans</li><li>Add chain to inlet</li></ul>                                                                                                                                                                                                                                                                                                                                                                      | 3580-81<br>3582                         |
| Naples Blvd. at Airport Rd. intersection                                        | <ul> <li>Slight depression (3/8" for 100' +/-) will be rechecked at final &amp; 1 yr. warranty / May require mill and resurface</li> <li>Cracked curbing / Replace in 4' min. sections, add expansion joint (various locations)</li> <li>Asphalt not pinched over, various locations / Needs to be sealed</li> </ul>                                                                                                                                     | 3584<br>3585<br>3586                    |
| Airport Rd. at Naples<br>Blvd. intersection                                     | - Curbing needs to be sealed                                                                                                                                                                                                                                                                                                                                                                                                                             | 3587                                    |