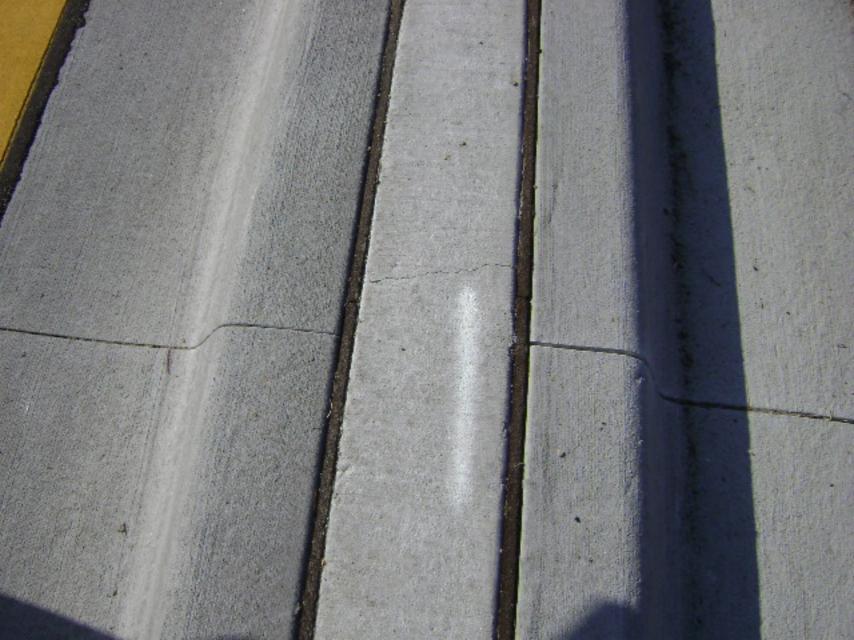

March 17, 2009 Date: Inspection: Inspected by: Pine Air Lakes

Mark Lindsay, Denise Weaver

Begin: Naples Blvd.

| Location                                                                        | Deficiency                                                                                                                                                                                                                                                                                                                                                                                                                                               | Picture#                                |
|---------------------------------------------------------------------------------|----------------------------------------------------------------------------------------------------------------------------------------------------------------------------------------------------------------------------------------------------------------------------------------------------------------------------------------------------------------------------------------------------------------------------------------------------------|-----------------------------------------|
| Naples Blvd. at Pine<br>Ridge intersection-turn<br>lanes north of Home<br>Depot | <ul> <li>Asphalt not pinched over, various locations / Needs to be sealed</li> <li>Curbing in good condition / If damaged due to irrigation line construction, the contractor (Stahlman) will be responsible for repairs</li> </ul>                                                                                                                                                                                                                      | 3567-69<br>3570                         |
| Naples Blvdturn lanes at Home Depot                                             | <ul> <li>Asphalt not pinched over, various locations / Needs to be sealed</li> <li>Cracked curbing / Replace in 4' min. sections</li> <li>Cracked curbing / Replace in 4' min. sections, add expansion joint (various locations)</li> <li>Curbing in good condition / If damaged due to irrigation line construction, the contractor (Stahlman) will be responsible for repairs</li> <li>Painted striping will be rechecked at 1 yr. warranty</li> </ul> | 3571<br>3572<br>3573-76<br>3577<br>3583 |
| Pork chop at Home<br>Depot                                                      | - Additional striping, delineators & signage (No Left Turn) is required by Design Standards                                                                                                                                                                                                                                                                                                                                                              | 3578                                    |
| Naples Blvdmedian at<br>Home Depot                                              | - Curbing in good condition / If damaged due to irrigation line construction, the contractor (Stahlman) will be responsible for repairs                                                                                                                                                                                                                                                                                                                  | 3579                                    |
| Pine Ridge Rd. at<br>Naples Blvd.<br>intersection -eastbound<br>turn lanes      | <ul><li>Needs 3 expansion joints for 10' spans</li><li>Add chain to inlet</li></ul>                                                                                                                                                                                                                                                                                                                                                                      | 3580-81<br>3582                         |
| Naples Blvd. at Airport Rd. intersection                                        | <ul> <li>Slight depression (3/8" for 100' +/-) will be rechecked at final &amp; 1 yr. warranty / May require mill and resurface</li> <li>Cracked curbing / Replace in 4' min. sections, add expansion joint (various locations)</li> <li>Asphalt not pinched over, various locations / Needs to be sealed</li> </ul>                                                                                                                                     | 3584<br>3585<br>3586                    |
| Airport Rd. at Naples<br>Blvd. intersection                                     | - Curbing needs to be sealed                                                                                                                                                                                                                                                                                                                                                                                                                             | 3587                                    |