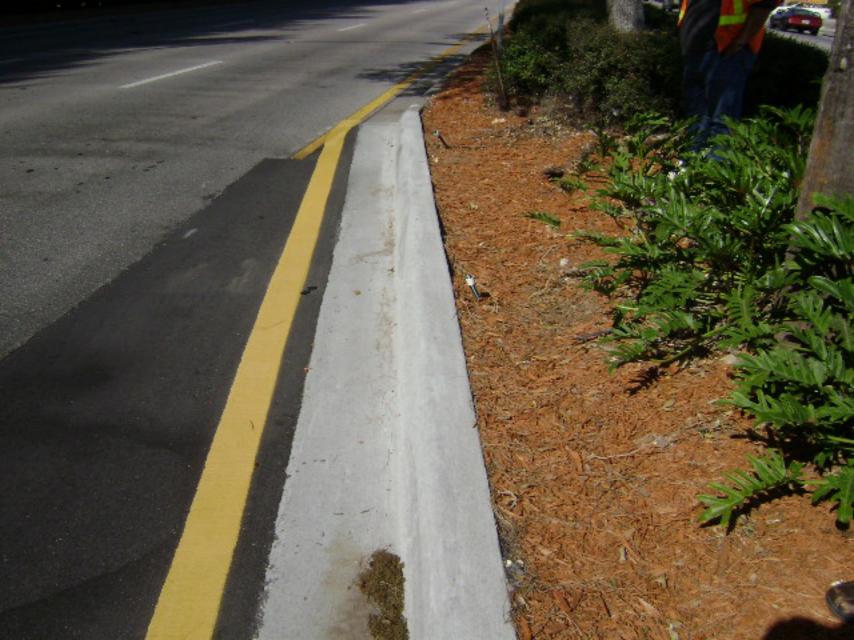

March 17, 2009 Date: Inspection: Inspected by: Pine Air Lakes

Mark Lindsay, Denise Weaver

Begin: Naples Blvd.

| Location                                                                        | Deficiency                                                                                                                                                                                                                                                                                                                                                                                                                                               | Picture#                                |
|---------------------------------------------------------------------------------|----------------------------------------------------------------------------------------------------------------------------------------------------------------------------------------------------------------------------------------------------------------------------------------------------------------------------------------------------------------------------------------------------------------------------------------------------------|-----------------------------------------|
| Naples Blvd. at Pine<br>Ridge intersection-turn<br>lanes north of Home<br>Depot | <ul> <li>Asphalt not pinched over, various locations / Needs to be sealed</li> <li>Curbing in good condition / If damaged due to irrigation line construction, the contractor (Stahlman) will be responsible for repairs</li> </ul>                                                                                                                                                                                                                      | 3567-69<br>3570                         |
| Naples Blvdturn lanes at Home Depot                                             | <ul> <li>Asphalt not pinched over, various locations / Needs to be sealed</li> <li>Cracked curbing / Replace in 4' min. sections</li> <li>Cracked curbing / Replace in 4' min. sections, add expansion joint (various locations)</li> <li>Curbing in good condition / If damaged due to irrigation line construction, the contractor (Stahlman) will be responsible for repairs</li> <li>Painted striping will be rechecked at 1 yr. warranty</li> </ul> | 3571<br>3572<br>3573-76<br>3577<br>3583 |
| Pork chop at Home<br>Depot                                                      | - Additional striping, delineators & signage (No Left Turn) is required by Design Standards                                                                                                                                                                                                                                                                                                                                                              | 3578                                    |
| Naples Blvdmedian at<br>Home Depot                                              | - Curbing in good condition / If damaged due to irrigation line construction, the contractor (Stahlman) will be responsible for repairs                                                                                                                                                                                                                                                                                                                  | 3579                                    |
| Pine Ridge Rd. at<br>Naples Blvd.<br>intersection -eastbound<br>turn lanes      | <ul><li>Needs 3 expansion joints for 10' spans</li><li>Add chain to inlet</li></ul>                                                                                                                                                                                                                                                                                                                                                                      | 3580-81<br>3582                         |
| Naples Blvd. at Airport Rd. intersection                                        | <ul> <li>Slight depression (3/8" for 100' +/-) will be rechecked at final &amp; 1 yr. warranty / May require mill and resurface</li> <li>Cracked curbing / Replace in 4' min. sections, add expansion joint (various locations)</li> <li>Asphalt not pinched over, various locations / Needs to be sealed</li> </ul>                                                                                                                                     | 3584<br>3585<br>3586                    |
| Airport Rd. at Naples<br>Blvd. intersection                                     | - Curbing needs to be sealed                                                                                                                                                                                                                                                                                                                                                                                                                             | 3587                                    |