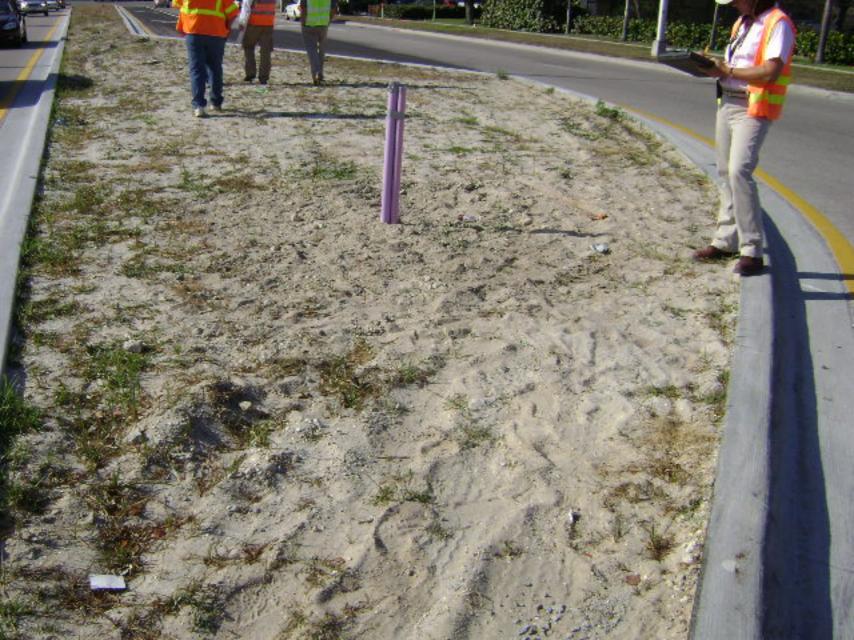

March 17, 2009 Date: Inspection: Inspected by: Pine Air Lakes

Mark Lindsay, Denise Weaver

Begin: Naples Blvd.

| Location                                                                        | Deficiency                                                                                                                                                                                                                                                                                                                                                                                                                                               | Picture#                                |
|---------------------------------------------------------------------------------|----------------------------------------------------------------------------------------------------------------------------------------------------------------------------------------------------------------------------------------------------------------------------------------------------------------------------------------------------------------------------------------------------------------------------------------------------------|-----------------------------------------|
| Naples Blvd. at Pine<br>Ridge intersection-turn<br>lanes north of Home<br>Depot | <ul> <li>Asphalt not pinched over, various locations / Needs to be sealed</li> <li>Curbing in good condition / If damaged due to irrigation line construction, the contractor (Stahlman) will be responsible for repairs</li> </ul>                                                                                                                                                                                                                      | 3567-69<br>3570                         |
| Naples Blvdturn lanes at Home Depot                                             | <ul> <li>Asphalt not pinched over, various locations / Needs to be sealed</li> <li>Cracked curbing / Replace in 4' min. sections</li> <li>Cracked curbing / Replace in 4' min. sections, add expansion joint (various locations)</li> <li>Curbing in good condition / If damaged due to irrigation line construction, the contractor (Stahlman) will be responsible for repairs</li> <li>Painted striping will be rechecked at 1 yr. warranty</li> </ul> | 3571<br>3572<br>3573-76<br>3577<br>3583 |
| Pork chop at Home<br>Depot                                                      | - Additional striping, delineators & signage (No Left Turn) is required by Design Standards                                                                                                                                                                                                                                                                                                                                                              | 3578                                    |
| Naples Blvdmedian at<br>Home Depot                                              | - Curbing in good condition / If damaged due to irrigation line construction, the contractor (Stahlman) will be responsible for repairs                                                                                                                                                                                                                                                                                                                  | 3579                                    |
| Pine Ridge Rd. at<br>Naples Blvd.<br>intersection -eastbound<br>turn lanes      | <ul><li>Needs 3 expansion joints for 10' spans</li><li>Add chain to inlet</li></ul>                                                                                                                                                                                                                                                                                                                                                                      | 3580-81<br>3582                         |
| Naples Blvd. at Airport Rd. intersection                                        | <ul> <li>Slight depression (3/8" for 100' +/-) will be rechecked at final &amp; 1 yr. warranty / May require mill and resurface</li> <li>Cracked curbing / Replace in 4' min. sections, add expansion joint (various locations)</li> <li>Asphalt not pinched over, various locations / Needs to be sealed</li> </ul>                                                                                                                                     | 3584<br>3585<br>3586                    |
| Airport Rd. at Naples<br>Blvd. intersection                                     | - Curbing needs to be sealed                                                                                                                                                                                                                                                                                                                                                                                                                             | 3587                                    |