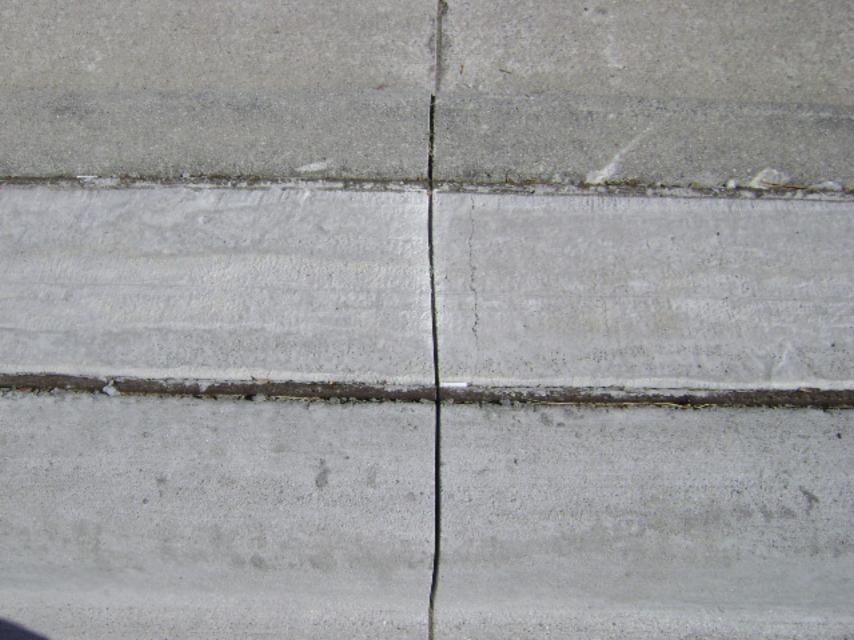

March 17, 2009 Date: Inspection: Inspected by: Pine Air Lakes

Mark Lindsay, Denise Weaver

Begin: Naples Blvd.

| Location                                                                        | Deficiency                                                                                                                                                                                                                                                                                                                                                                                                                                               | Picture#                                |
|---------------------------------------------------------------------------------|----------------------------------------------------------------------------------------------------------------------------------------------------------------------------------------------------------------------------------------------------------------------------------------------------------------------------------------------------------------------------------------------------------------------------------------------------------|-----------------------------------------|
| Naples Blvd. at Pine<br>Ridge intersection-turn<br>lanes north of Home<br>Depot | <ul> <li>Asphalt not pinched over, various locations / Needs to be sealed</li> <li>Curbing in good condition / If damaged due to irrigation line construction, the contractor (Stahlman) will be responsible for repairs</li> </ul>                                                                                                                                                                                                                      | 3567-69<br>3570                         |
| Naples Blvdturn lanes at Home Depot                                             | <ul> <li>Asphalt not pinched over, various locations / Needs to be sealed</li> <li>Cracked curbing / Replace in 4' min. sections</li> <li>Cracked curbing / Replace in 4' min. sections, add expansion joint (various locations)</li> <li>Curbing in good condition / If damaged due to irrigation line construction, the contractor (Stahlman) will be responsible for repairs</li> <li>Painted striping will be rechecked at 1 yr. warranty</li> </ul> | 3571<br>3572<br>3573-76<br>3577<br>3583 |
| Pork chop at Home<br>Depot                                                      | - Additional striping, delineators & signage (No Left Turn) is required by Design Standards                                                                                                                                                                                                                                                                                                                                                              | 3578                                    |
| Naples Blvdmedian at<br>Home Depot                                              | - Curbing in good condition / If damaged due to irrigation line construction, the contractor (Stahlman) will be responsible for repairs                                                                                                                                                                                                                                                                                                                  | 3579                                    |
| Pine Ridge Rd. at<br>Naples Blvd.<br>intersection -eastbound<br>turn lanes      | <ul><li>Needs 3 expansion joints for 10' spans</li><li>Add chain to inlet</li></ul>                                                                                                                                                                                                                                                                                                                                                                      | 3580-81<br>3582                         |
| Naples Blvd. at Airport Rd. intersection                                        | <ul> <li>Slight depression (3/8" for 100' +/-) will be rechecked at final &amp; 1 yr. warranty / May require mill and resurface</li> <li>Cracked curbing / Replace in 4' min. sections, add expansion joint (various locations)</li> <li>Asphalt not pinched over, various locations / Needs to be sealed</li> </ul>                                                                                                                                     | 3584<br>3585<br>3586                    |
| Airport Rd. at Naples<br>Blvd. intersection                                     | - Curbing needs to be sealed                                                                                                                                                                                                                                                                                                                                                                                                                             | 3587                                    |