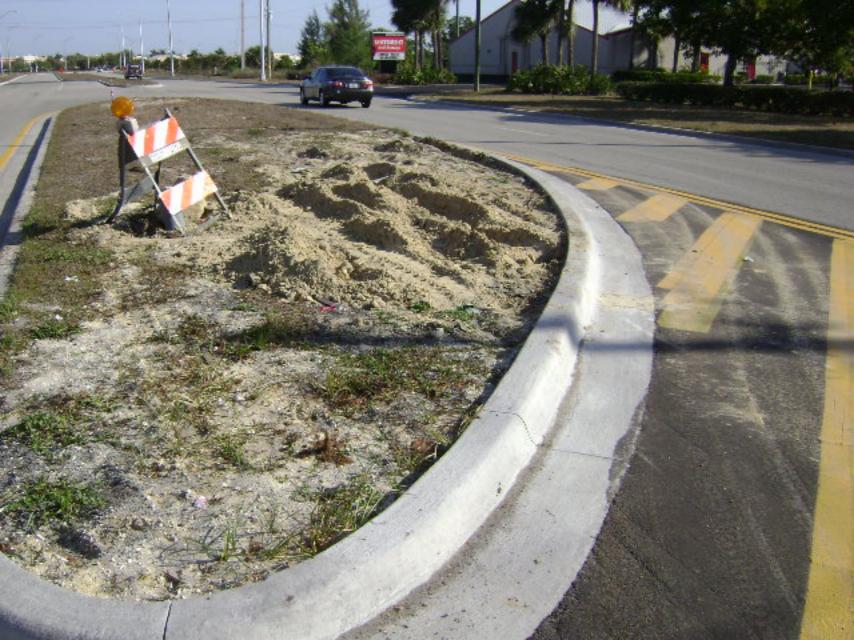

March 17, 2009 Date: Inspection: Inspected by: Pine Air Lakes

Mark Lindsay, Denise Weaver

Begin: Naples Blvd.

| Location                                                                        | Deficiency                                                                                                                                                                                                                                                                                                                                                                                                                                               | Picture#                                |
|---------------------------------------------------------------------------------|----------------------------------------------------------------------------------------------------------------------------------------------------------------------------------------------------------------------------------------------------------------------------------------------------------------------------------------------------------------------------------------------------------------------------------------------------------|-----------------------------------------|
| Naples Blvd. at Pine<br>Ridge intersection-turn<br>lanes north of Home<br>Depot | <ul> <li>Asphalt not pinched over, various locations / Needs to be sealed</li> <li>Curbing in good condition / If damaged due to irrigation line construction, the contractor (Stahlman) will be responsible for repairs</li> </ul>                                                                                                                                                                                                                      | 3567-69<br>3570                         |
| Naples Blvdturn lanes at Home Depot                                             | <ul> <li>Asphalt not pinched over, various locations / Needs to be sealed</li> <li>Cracked curbing / Replace in 4' min. sections</li> <li>Cracked curbing / Replace in 4' min. sections, add expansion joint (various locations)</li> <li>Curbing in good condition / If damaged due to irrigation line construction, the contractor (Stahlman) will be responsible for repairs</li> <li>Painted striping will be rechecked at 1 yr. warranty</li> </ul> | 3571<br>3572<br>3573-76<br>3577<br>3583 |
| Pork chop at Home<br>Depot                                                      | - Additional striping, delineators & signage (No Left Turn) is required by Design Standards                                                                                                                                                                                                                                                                                                                                                              | 3578                                    |
| Naples Blvdmedian at<br>Home Depot                                              | - Curbing in good condition / If damaged due to irrigation line construction, the contractor (Stahlman) will be responsible for repairs                                                                                                                                                                                                                                                                                                                  | 3579                                    |
| Pine Ridge Rd. at<br>Naples Blvd.<br>intersection -eastbound<br>turn lanes      | <ul><li>Needs 3 expansion joints for 10' spans</li><li>Add chain to inlet</li></ul>                                                                                                                                                                                                                                                                                                                                                                      | 3580-81<br>3582                         |
| Naples Blvd. at Airport Rd. intersection                                        | <ul> <li>Slight depression (3/8" for 100' +/-) will be rechecked at final &amp; 1 yr. warranty / May require mill and resurface</li> <li>Cracked curbing / Replace in 4' min. sections, add expansion joint (various locations)</li> <li>Asphalt not pinched over, various locations / Needs to be sealed</li> </ul>                                                                                                                                     | 3584<br>3585<br>3586                    |
| Airport Rd. at Naples<br>Blvd. intersection                                     | - Curbing needs to be sealed                                                                                                                                                                                                                                                                                                                                                                                                                             | 3587                                    |