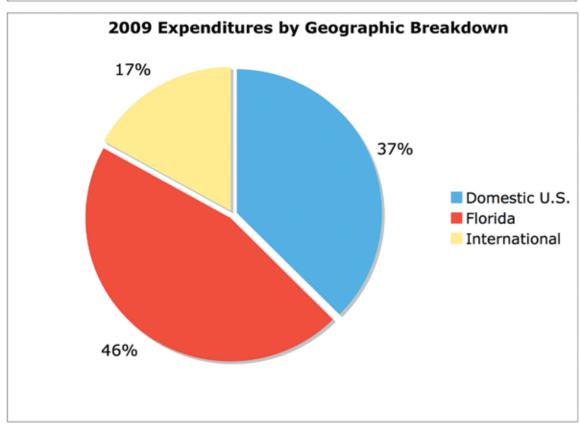

Currently, our target markets are described and delineated geographically as follows:

- **1. In-state markets** of historic origin, and which can access the destination with a four-hour drive. The majority of this target is derived from Southeast Florida, composed of the area from Miami north to West Palm Beach. Other in-state drive markets include Tampa Bay and Orlando. With rising fuel costs and a weakening travel economy, these markets continue to show great importance.
- **2. Domestic U.S. markets** composed of markets of historic origin with drive and lift accessibility, and/or which may show a tendency to visit other Florida beach destinations. Currently these markets include the upper Midwest and the Northeast, primarily concentrated in the Chicago and New York areas.
- **3. International markets** composed of markets of historic origin with lift accessibility and propensity for interest in the attributes and activities of our area. Current geographic targeting is to the United Kingdom, Germany and Canada. Given the weak U.S. dollar, and a rise in this target's international travel, these targets continue to show importance to our area.

### **Budget summary:**

A brief summary of our budget is as follows, with a more in-depth presentation available within the 2009 Strategic Plan.

| FY 09 TOURISM/CVB BUDGET RECAP                                 |           |                                         |             |
|----------------------------------------------------------------|-----------|-----------------------------------------|-------------|
| FUND 194- ADMINISTRATIVE                                       | AMOUNT    | SUB TOTALS                              | TOTAL       |
| Personal Services (Salaries)                                   | \$676,600 |                                         |             |
| Operating Expenses                                             | 280,900   |                                         |             |
| TOTAL OVERHEAD COST                                            |           | \$957,500                               |             |
| Transfers:  Beach Parks Fund 183                               | 199,600   |                                         |             |
| Beaches & Inlets Fund 195                                      | 405,400   |                                         |             |
| Tax Collector Fees                                             | 42,100    |                                         |             |
| TOTAL TRANSFERS                                                | ,         | 647,100                                 |             |
| Reserves                                                       | 0         | ,,,,,,,,,,,,,,,,,,,,,,,,,,,,,,,,,,,,,,, |             |
| TOTAL FUND 194 ADMINISTRATIVE EXPENSES                         |           |                                         | \$1,604,600 |
|                                                                |           |                                         |             |
| FUND 184- MARKETING & PROMOTION                                |           |                                         |             |
| Advertising                                                    | 2,400,000 |                                         |             |
| Contractual Services                                           | 638,500   |                                         |             |
| Travel Expenses                                                | 108,000   |                                         |             |
| Promotional & Sponsorships                                     | 669,565   |                                         |             |
| Trade Show Registrations                                       | 118,200   |                                         |             |
| TOTAL MARKETING & PROMOTION EXPENSES                           | ,,        | 3,934,265                               |             |
| Tax Collector Fees                                             | 91,100    |                                         |             |
| Reserves                                                       | 167,600   |                                         |             |
| TOTAL FUND 184- MARKETING AND PROMOTION                        |           |                                         | \$4,192,965 |
| FUND 193- MUSEUM GRANTS                                        | ı         |                                         |             |
| TOTAL TOO MODEON OTTAINS                                       |           |                                         |             |
| Non-County Owned/Operated Museums                              | 675,000   |                                         |             |
| Tax Collector Fees                                             | 8,600     |                                         |             |
| Reserves                                                       | 26,300    |                                         |             |
| TOTAL FUND 193 MUSEUMS                                         |           |                                         | \$709,900   |
| FUND 196- EMERGENCY ADVERTISING                                |           |                                         |             |
| Carry Forward- Reserves                                        | 1,500,000 |                                         |             |
| Emergency UK, European & Canada Advertising, Research          | -615,637  |                                         |             |
| Transfer from Fund 194 to Fund 196 at FY 09 End                | 615,637   |                                         |             |
| TOTAL EMERGENCY ADVERTISING RESERVE                            |           |                                         | \$1,500,000 |
| TOTAL TOURISM MARKETING & ADMINISTRATIVE BUDGET                |           |                                         | \$8,007,465 |
|                                                                | l         |                                         |             |
| FUND 198 COUNTY OWNED MUSEUMS                                  |           |                                         |             |
| Operating Budget from TDC Tax                                  |           |                                         | \$1,595,999 |
|                                                                | I         |                                         |             |
| TOTAL TOURISM/CVB BUDGET                                       |           |                                         | \$9,603,464 |
| (Does not include Beaches (Fund 195) or Beach Parks (Fund183)) |           |                                         |             |