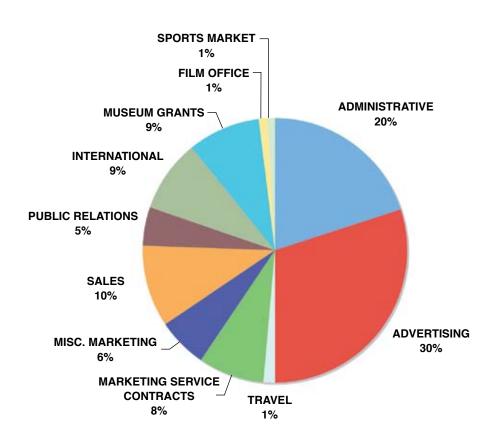

### **Budget summary:**

A brief summary of our budget is as follows, with a more in-depth presentation available within the 2009 Strategic Plan.

| FY 09 TOURISM/CVB BUDGET RECAP                                 |           |                                         |             |
|----------------------------------------------------------------|-----------|-----------------------------------------|-------------|
| FUND 194- ADMINISTRATIVE                                       | AMOUNT    | SUB TOTALS                              | TOTAL       |
| Personal Services (Salaries)                                   | \$676,600 |                                         |             |
| Operating Expenses                                             | 280,900   |                                         |             |
| TOTAL OVERHEAD COST                                            |           | \$957,500                               |             |
| Transfers:  Beach Parks Fund 183                               | 199,600   |                                         |             |
| Beaches & Inlets Fund 195                                      | 405,400   |                                         |             |
| Tax Collector Fees                                             | 42,100    |                                         |             |
| TOTAL TRANSFERS                                                | ,         | 647,100                                 |             |
| Reserves                                                       | 0         | ,,,,,,,,,,,,,,,,,,,,,,,,,,,,,,,,,,,,,,, |             |
| TOTAL FUND 194 ADMINISTRATIVE EXPENSES                         |           |                                         | \$1,604,600 |
|                                                                |           |                                         |             |
| FUND 184- MARKETING & PROMOTION                                |           |                                         |             |
| Advertising                                                    | 2,400,000 |                                         |             |
| Contractual Services                                           | 638,500   |                                         |             |
| Travel Expenses                                                | 108,000   |                                         |             |
| Promotional & Sponsorships                                     | 669,565   |                                         |             |
| Trade Show Registrations                                       | 118,200   |                                         |             |
| TOTAL MARKETING & PROMOTION EXPENSES                           | ,,        | 3,934,265                               |             |
| Tax Collector Fees                                             | 91,100    |                                         |             |
| Reserves                                                       | 167,600   |                                         |             |
| TOTAL FUND 184- MARKETING AND PROMOTION                        |           |                                         | \$4,192,965 |
| FUND 193- MUSEUM GRANTS                                        | ı         |                                         |             |
| TOTAL TOO MODEON OTTAINS                                       |           |                                         |             |
| Non-County Owned/Operated Museums                              | 675,000   |                                         |             |
| Tax Collector Fees                                             | 8,600     |                                         |             |
| Reserves                                                       | 26,300    |                                         |             |
| TOTAL FUND 193 MUSEUMS                                         |           |                                         | \$709,900   |
| FUND 196- EMERGENCY ADVERTISING                                |           |                                         |             |
| Carry Forward- Reserves                                        | 1,500,000 |                                         |             |
| Emergency UK, European & Canada Advertising, Research          | -615,637  |                                         |             |
| Transfer from Fund 194 to Fund 196 at FY 09 End                | 615,637   |                                         |             |
| TOTAL EMERGENCY ADVERTISING RESERVE                            |           |                                         | \$1,500,000 |
| TOTAL TOURISM MARKETING & ADMINISTRATIVE BUDGET                |           |                                         | \$8,007,465 |
|                                                                | l         |                                         |             |
| FUND 198 COUNTY OWNED MUSEUMS                                  |           |                                         |             |
| Operating Budget from TDC Tax                                  |           |                                         | \$1,595,999 |
|                                                                | I         |                                         |             |
| TOTAL TOURISM/CVB BUDGET                                       |           |                                         | \$9,603,464 |
| (Does not include Beaches (Fund 195) or Beach Parks (Fund183)) |           |                                         |             |