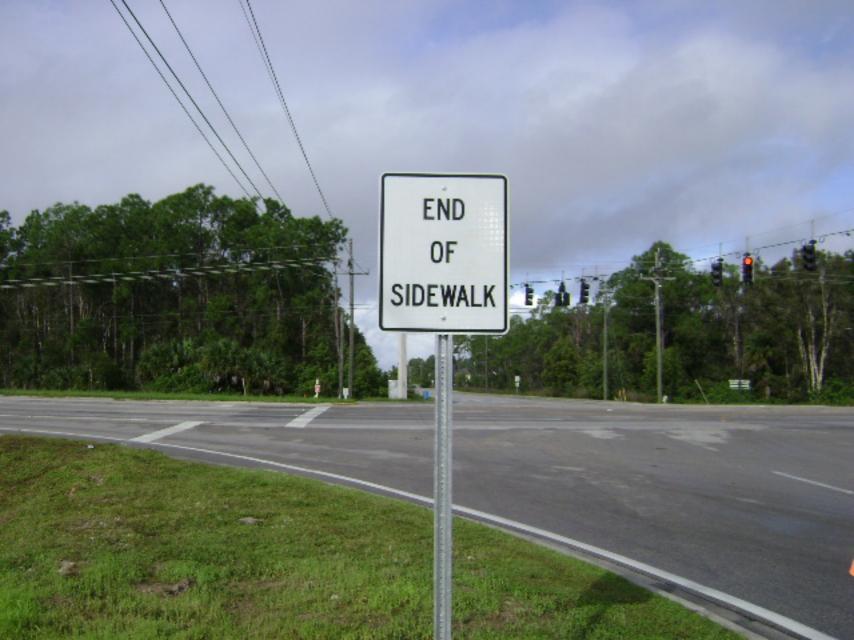

| 5-1118 | spected by Alexander Bianco, Geraid Morris, Demise weaver & Mark Emidsay on 10-09-08 |              |
|--------|--------------------------------------------------------------------------------------|--------------|
| efici  | ency                                                                                 | pix #        |
| •      | Remove all debris & encroaching vegetation Not Completed                             | 1224-27,1235 |
| •      | Minor depression preliminary shoving Not corrected                                   | 1225,1226    |
| •      | Asphalt Joint not sealed correctly Not Corrected                                     | 1228         |
| •      | Sign leaning, Sign on drawing missing Complete, Incorrect lateral Clearance          | 1229         |
| •      | Shoving @ bend non curb & gutter area Not Corrected                                  | 1230         |
| •      | Bump in asphalt Not Corrected                                                        | 1231         |
| •      | Depressions on shoulder possible base failure Not Corrected                          | 1232-34      |
| •      | Bare ground needs sod Not Complete                                                   | 1236         |
| •      | Shoving & striping Not Complete                                                      | 1237-38      |
| •      | Needs "end of sidewalk" sign West Side Complete                                      | 1239         |
| •      | All sidewalk drop off must be flush (various locations) Not Complete -2624           | 1240         |
| •      | Curb edge ground must be flush with top of curb Not complete - 2619                  | 1241         |
| •      | Sidewalk not installed according to plans Not Complete                               | 1242         |
| •      | Sign low & leaning Not Complete - 2622                                               | 1243         |
| •      | Undesirable vegetation. Needs sod Not complete- 2623                                 | 1244         |
| •      | Cracked curb(minimum 4' cuts) Complete                                               | 1245         |
| •      | Remove PVC pipe Not Complete                                                         | 1246         |
| •      | Water valves not flush Not Complete                                                  | 1247         |
| •      | Striping not 6" or thermo Not Complete                                               | 1248         |
| •      | Broken Curb (minimum 4' cuts)Corrected, Did not fill behind curb-2625                | 1249         |
| •      | Cracked curb (minimum 4' cuts) Corrected, Did not fill behind curb-2626              | 1250         |
| •      | Clean all debris from curb & gutter area Not Complete                                | 1251         |
| •      | Shoving area Not Corrected                                                           | 1252         |
| •      | Imbedded leaf spring in asphalt Not corrected                                        | 1253         |
| •      | Depression .75 @ manhole Not corrected                                               | 1254         |
| •      | Broken edge on sidewalk @ saw cut Not Corrected                                      | 1255         |
| •      | Drop off @ back of Sidewalk Complete                                                 | 1256         |
| •      | Patch not properly applied N/B outside Ln entire section Not corrected               | 1257-58      |
| •      | Shoving Not Corrected                                                                | 1259         |
| •      | Gouged inlet cracked curb Not Corrected                                              | 1260         |
| •      | Cracked curbing(minimum 4' cuts) Corrected, Did not fill behind curb-2628            | 1261         |
| •      | Depression @ White Lake & City Gate (repair job) Not corrected                       | 1262         |
| •      | Fill sink hole Complete                                                              | 1263         |
| •      | Depression, shoving N/B inside Ln. Entire section Not corrected                      | 1264-65      |
| •      | Leaning stop sign Corrected, Sign is Low                                             | 1266         |
| •      | Marking not thermo Not Complete                                                      | 1267         |
|        |                                                                                      |              |