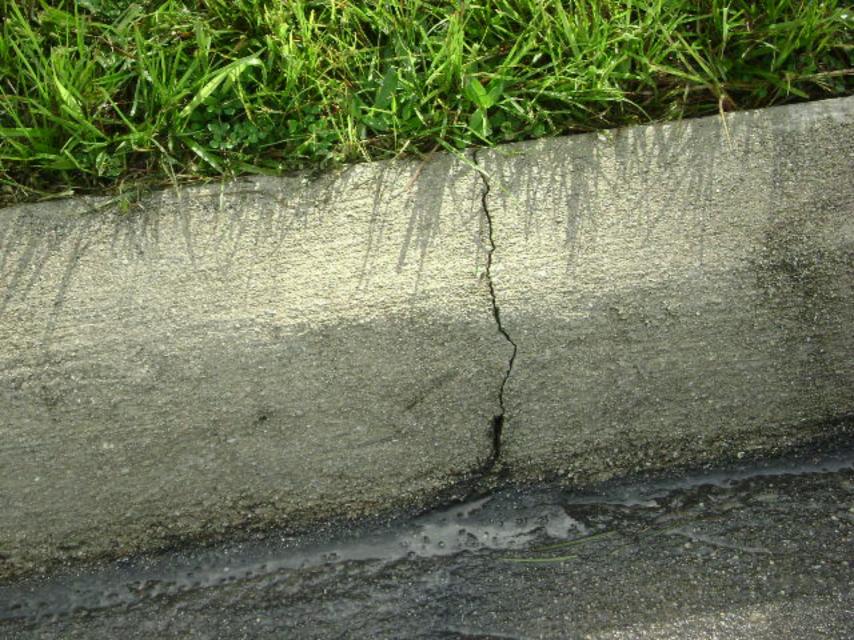

| 5-1118 | spected by Alexander Bianco, Geraid Morris, Demise weaver & Mark Emidsay on 10-09-08 |              |
|--------|--------------------------------------------------------------------------------------|--------------|
| efici  | ency                                                                                 | pix #        |
| •      | Remove all debris & encroaching vegetation Not Completed                             | 1224-27,1235 |
| •      | Minor depression preliminary shoving Not corrected                                   | 1225,1226    |
| •      | Asphalt Joint not sealed correctly Not Corrected                                     | 1228         |
| •      | Sign leaning, Sign on drawing missing Complete, Incorrect lateral Clearance          | 1229         |
| •      | Shoving @ bend non curb & gutter area Not Corrected                                  | 1230         |
| •      | Bump in asphalt Not Corrected                                                        | 1231         |
| •      | Depressions on shoulder possible base failure Not Corrected                          | 1232-34      |
| •      | Bare ground needs sod Not Complete                                                   | 1236         |
| •      | Shoving & striping Not Complete                                                      | 1237-38      |
| •      | Needs "end of sidewalk" sign West Side Complete                                      | 1239         |
| •      | All sidewalk drop off must be flush (various locations) Not Complete -2624           | 1240         |
| •      | Curb edge ground must be flush with top of curb Not complete - 2619                  | 1241         |
| •      | Sidewalk not installed according to plans Not Complete                               | 1242         |
| •      | Sign low & leaning Not Complete - 2622                                               | 1243         |
| •      | Undesirable vegetation. Needs sod Not complete- 2623                                 | 1244         |
| •      | Cracked curb(minimum 4' cuts) Complete                                               | 1245         |
| •      | Remove PVC pipe Not Complete                                                         | 1246         |
| •      | Water valves not flush Not Complete                                                  | 1247         |
| •      | Striping not 6" or thermo Not Complete                                               | 1248         |
| •      | Broken Curb (minimum 4' cuts)Corrected, Did not fill behind curb-2625                | 1249         |
| •      | Cracked curb (minimum 4' cuts) Corrected, Did not fill behind curb-2626              | 1250         |
| •      | Clean all debris from curb & gutter area Not Complete                                | 1251         |
| •      | Shoving area Not Corrected                                                           | 1252         |
| •      | Imbedded leaf spring in asphalt Not corrected                                        | 1253         |
| •      | Depression .75 @ manhole Not corrected                                               | 1254         |
| •      | Broken edge on sidewalk @ saw cut Not Corrected                                      | 1255         |
| •      | Drop off @ back of Sidewalk Complete                                                 | 1256         |
| •      | Patch not properly applied N/B outside Ln entire section Not corrected               | 1257-58      |
| •      | Shoving Not Corrected                                                                | 1259         |
| •      | Gouged inlet cracked curb Not Corrected                                              | 1260         |
| •      | Cracked curbing(minimum 4' cuts) Corrected, Did not fill behind curb-2628            | 1261         |
| •      | Depression @ White Lake & City Gate (repair job) Not corrected                       | 1262         |
| •      | Fill sink hole Complete                                                              | 1263         |
| •      | Depression, shoving N/B inside Ln. Entire section Not corrected                      | 1264-65      |
| •      | Leaning stop sign Corrected, Sign is Low                                             | 1266         |
| •      | Marking not thermo Not Complete                                                      | 1267         |
|        |                                                                                      |              |