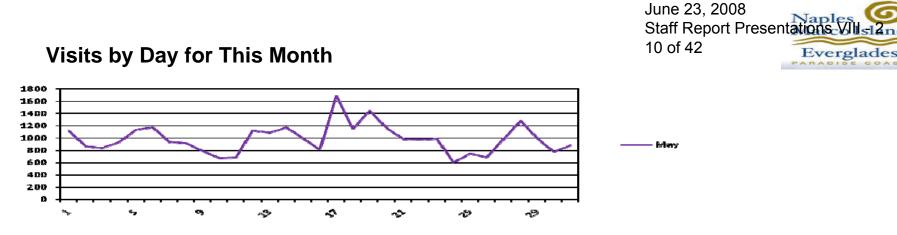

#### June 23, 2008 Staff Report Presentations VIII - 2

|         |                                    | 7 of 42                                                                                             |                                                                                                                                                                                                                      |  |
|---------|------------------------------------|-----------------------------------------------------------------------------------------------------|----------------------------------------------------------------------------------------------------------------------------------------------------------------------------------------------------------------------|--|
| March   | April                              | Мау                                                                                                 |                                                                                                                                                                                                                      |  |
| 537,181 | 492,071                            | 469,921                                                                                             |                                                                                                                                                                                                                      |  |
| 25,387  | 21,421                             | 19,724                                                                                              |                                                                                                                                                                                                                      |  |
| 109,982 | 123,312                            | 119685                                                                                              |                                                                                                                                                                                                                      |  |
| 21      | 26                                 | 24                                                                                                  |                                                                                                                                                                                                                      |  |
| 68      | 60                                 | 54                                                                                                  |                                                                                                                                                                                                                      |  |
|         | 537,181<br>25,387<br>109,982<br>21 | 537,181       492,071         25,387       21,421         109,982       123,312         21       26 | March         April         May           537,181         492,071         469,921           25,387         21,421         19,724           109,982         123,312         119685           21         26         24 |  |