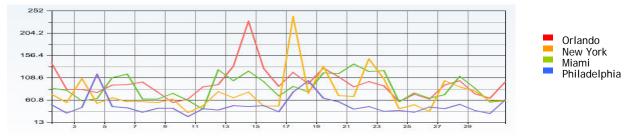

| \$954.51  | 2,595  | \$0.37   | \$16.46 | 58    |

| Yahoo! Search Marketing Pay Per Click Review |          |        |          |         |       |  |  |
|----------------------------------------------|----------|--------|----------|---------|-------|--|--|
|                                              | Spending | Clicks | CP Click | CP Lead | Convs |  |  |
| Мау                                          | \$489.71 | 1,253  | \$0.39   | \$40.81 | 12    |  |  |
| April                                        | \$462.71 | 1,205  | \$0.38   | \$28.92 | 16    |  |  |
| March                                        | \$483.57 | 1,249  | \$0.39   | \$48.36 | 10    |  |  |



## Web Site Activity Miles Media Group

PARADISE COAST



Book Hotel 882





#### **Trended Top 4 Markets for month**



#### International









## Sales & Marketing Report Debi DeBenedetto Niccole Haschak

PARADISE COAST

#### June 23, 2008 Staff Report Presentations VIII-2 12 of 42 Naples Marco Island Everglades

# Report Everg 13 RFP's sent to hotels since last report date

- 4,304 potential room nights
- 80 Travel Agent leads sent to hotels from Virtual Trade Show
- Pow Wow leads sent to hotels

Debi DeBenedetto, CHA Tourism Sales & Marketing Manager



## **Projects Working**

- Travel Agent FAM 22 Agents
- Meeting Planner FAM
- Wedding in Paradise Married
- Florida CAB Visit Florida Customer Advisory Board
- ESTO Educational Seminars for Tourism Organizations
- Goals & Accomplishments
- Sept. LTUR FAM
- Weddings & honeymoons web page



#### **Debi's Trade Shows & Events**

- Virtual Trade Show M