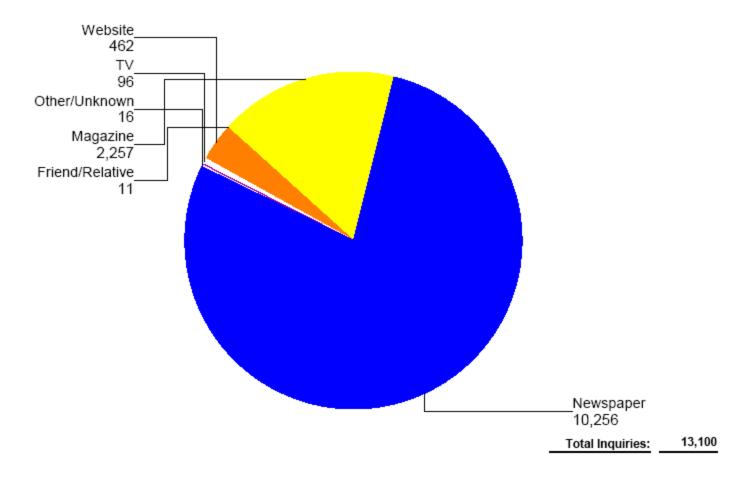

#### Naples, Marco Island, Everglades CVB Request Summary by Source

For the month of May 2008

June 23, 2008 Staff Report Presentations VIII - 2 35 of 42