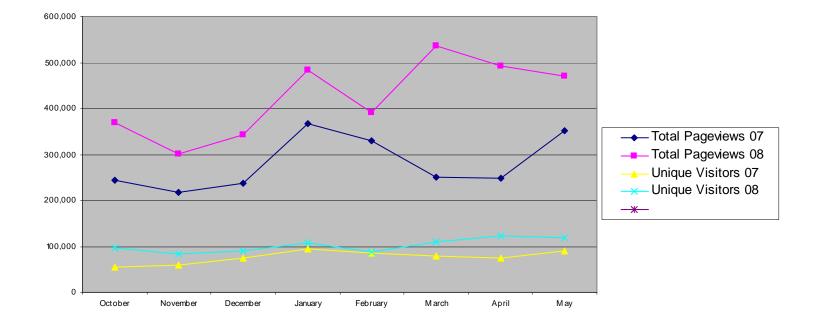

#### June 23, 2008 Staff Report Presentations VIII - 2

|         |                                    | 7 of 42                                                                                             |                                                                                                                                                                                                                      |  |
|---------|------------------------------------|-----------------------------------------------------------------------------------------------------|----------------------------------------------------------------------------------------------------------------------------------------------------------------------------------------------------------------------|--|
| March   | April                              | Мау                                                                                                 |                                                                                                                                                                                                                      |  |
| 537,181 | 492,071                            | 469,921                                                                                             |                                                                                                                                                                                                                      |  |
| 25,387  | 21,421                             | 19,724                                                                                              |                                                                                                                                                                                                                      |  |
| 109,982 | 123,312                            | 119685                                                                                              |                                                                                                                                                                                                                      |  |
| 21      | 26                                 | 24                                                                                                  |                                                                                                                                                                                                                      |  |
| 68      | 60                                 | 54                                                                                                  |                                                                                                                                                                                                                      |  |
|         | 537,181<br>25,387<br>109,982<br>21 | 537,181       492,071         25,387       21,421         109,982       123,312         21       26 | March         April         May           537,181         492,071         469,921           25,387         21,421         19,724           109,982         123,312         119685           21         26         24 |  |