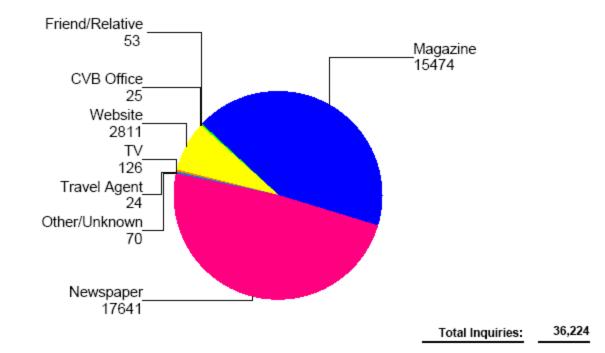

#### Naples, Marco Island, Everglades CVB Request Summary by Source Calendar Year 2008

#### June 23, 2008 Staff Report Presentations VIII - 2 36 of 42