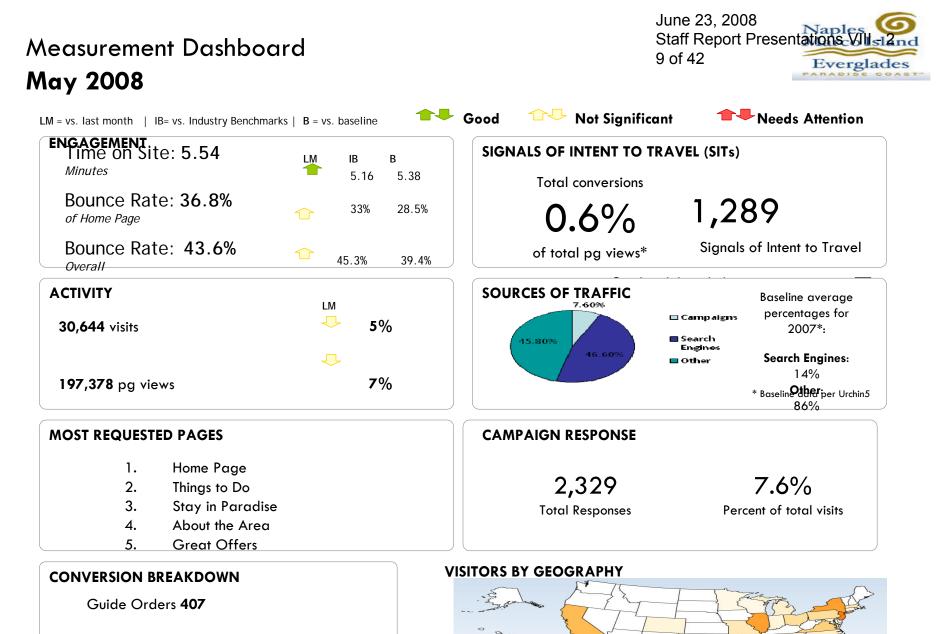

#### June 23, 2008 Staff Report Presentations VIII - 2

|         |                                    | 7 of 42                                                                                             |                                                                                                                                                                                                                      |  |
|---------|------------------------------------|-----------------------------------------------------------------------------------------------------|----------------------------------------------------------------------------------------------------------------------------------------------------------------------------------------------------------------------|--|
| March   | April                              | Мау                                                                                                 |                                                                                                                                                                                                                      |  |
| 537,181 | 492,071                            | 469,921                                                                                             |                                                                                                                                                                                                                      |  |
| 25,387  | 21,421                             | 19,724                                                                                              |                                                                                                                                                                                                                      |  |
| 109,982 | 123,312                            | 119685                                                                                              |                                                                                                                                                                                                                      |  |
| 21      | 26                                 | 24                                                                                                  |                                                                                                                                                                                                                      |  |
| 68      | 60                                 | 54                                                                                                  |                                                                                                                                                                                                                      |  |
|         | 537,181<br>25,387<br>109,982<br>21 | 537,181       492,071         25,387       21,421         109,982       123,312         21       26 | March         April         May           537,181         492,071         469,921           25,387         21,421         19,724           109,982         123,312         119685           21         26         24 |  |