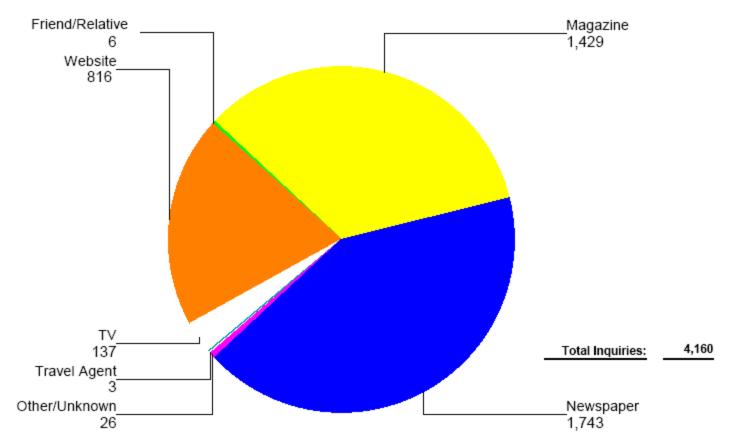

#### Request Summary by Source

For the month of May 2007

June 23, 2008 Staff Report Presentations VIII - 2 34 of 42