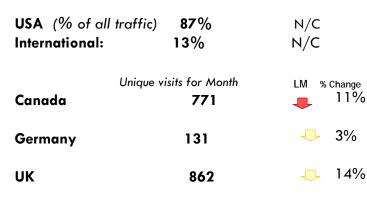

## Web Site Activity Miles Media Group

PARADISE COAST

Book Hotel 882

#### **Trended Top 4 Markets for month**

#### International