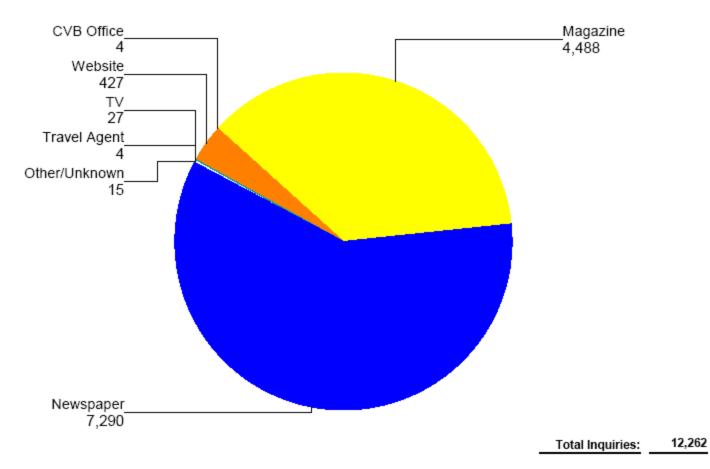

#### Request Summary by Source

For the month of April 2007

May 19, 2008 Staff Report Presentations VIII - 2 32 of 40