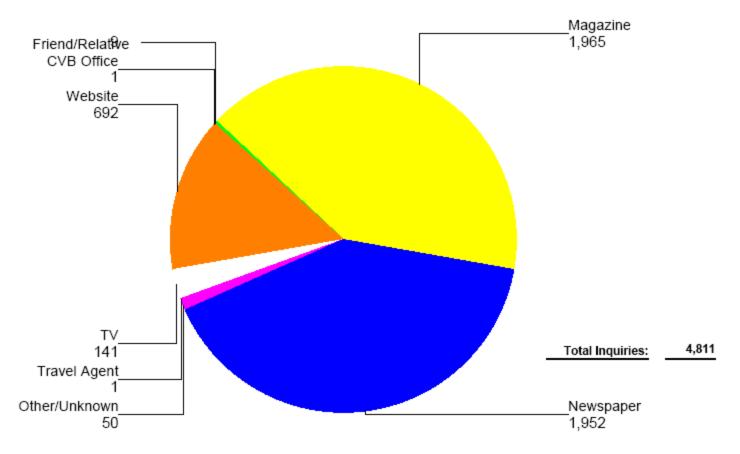

#### Request Summary by Source

For the month of April 2007

May 19, 2008 Staff Report Presentations VIII - 2 32 of 40