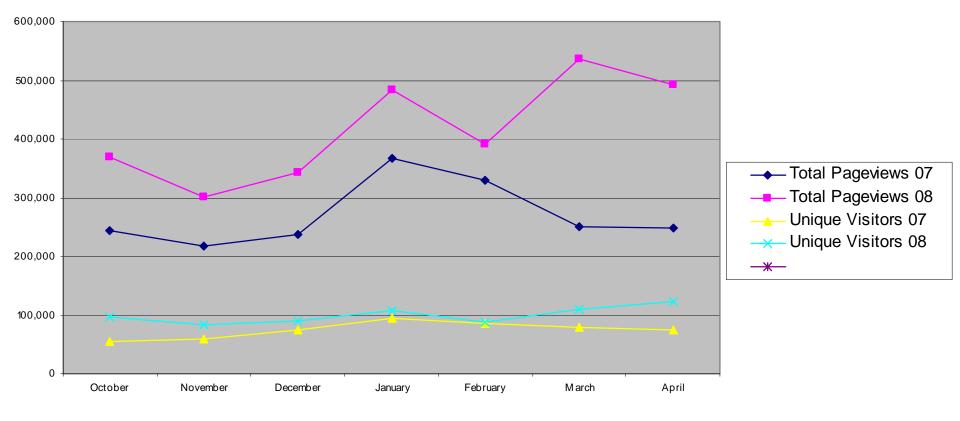

May 19, 2008 Staff Report Presentations VIII - 2 32 of 40

#### Naples, Marco Island, Everglades CVB Request Summary by Source

For the month of April 2008



May 19, 2008 Staff Report Presentations VIII - 2 33 of 40

#### Naples, Marco Island, Everglades CVB Request Summary by Source Calendar Year 2008



May 19, 2008 Staff Report Presentations VIII - 2 34 of 40

# Inquiries - Leading 6 States

### Apr 2008

- Ohio
- Illinois
- Michigan
- Florida
- New York
- Indiana

Y-T-D

Florida

- New York
- Ohio
- Illinois
- Pennsylvania

Texas

May 19, 2008 Staff Report Presentations VIII - 2 35 of 40

### Inquiries – Leading 4 Countries

### Apr 2008

- USA
- Canada
- Germany
- UK

**Y-T-D** USA Canada Germany UK

May 19, 2008 Staff Report Presentations VIII - 2 36 of 40

# Web Site Activity



### Inquiries by Type Calendar Year

May 19, 2008 Staff Report Presentations VIII - 2 37 of 40

|                 | Apr 08 | Y-T-D  |
|-----------------|--------|--------|
| Phone           | 239    | 893    |
| Publications    | 14535  | 25,241 |
| Web site        | 435    | 1,708  |
| Info@ParadiseCo | ast 8  | 16     |

#### Staff Report Presentations VIII - 2 38 of 40 Special Fulfillment April 2008

| Publication                        | MONTH | YTD   | %      |   |      |      |
|------------------------------------|-------|-------|--------|---|------|------|
| Golf Guide                         |       |       |        |   |      |      |
| Play FL Golf                       | 2,016 | 4,557 |        |   |      |      |
| Golf Guide Total:                  | 2,016 | 4,560 | 69.61% |