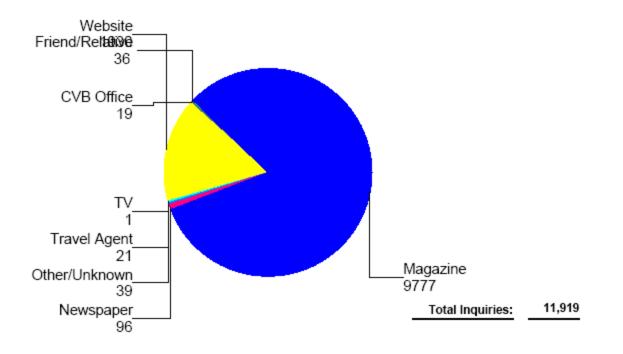

#### Naples, Marco Island, Everglades CVB Request Summary by Source

For the month of April 2008

May 19, 2008 Staff Report Presentations VIII - 2 33 of 40