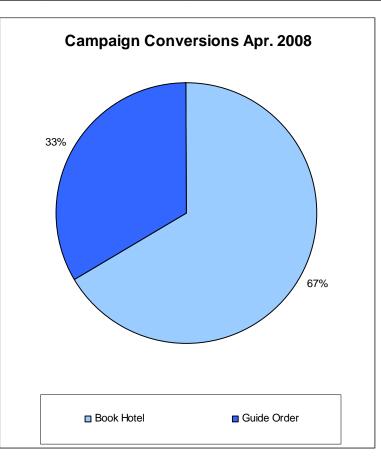

| Web Site Trend   | S           |                |          | May 19, 2008<br>Staff Report Presentations V<br>8 of 40 |       |  |
|------------------|-------------|----------------|----------|---------------------------------------------------------|-------|--|
|                  | Fe          | bruary         | March    | April                                                   |       |  |
| Page Views       | 39          | 392,138        |          | 492,0                                                   | 71    |  |
| S.E. Referrals   | 24          | 24,557         |          | 21,42                                                   | 1     |  |
| Sessions         | 87          | 87410          |          | 123,3                                                   | 12    |  |
| Sign-ups         | 18          | 18             |          | 26                                                      |       |  |
| PPC Contacts     | 75          | 5              | 68       | 60                                                      |       |  |
| Google Pay Per C | lick Review |                |          |                                                         |       |  |
|                  | Spending    | Clicks         | CP Click | CP Lead                                                 | Conv. |  |
| April            | \$1022.08   | 2,606          | \$0.39   | \$23.23                                                 | 44    |  |
| March            | \$954.51    | 2,595          | \$0.37   | \$16.46                                                 | 58    |  |
| February         | \$870.62    | \$870.62 2,336 |          | \$16.74                                                 | 52    |  |